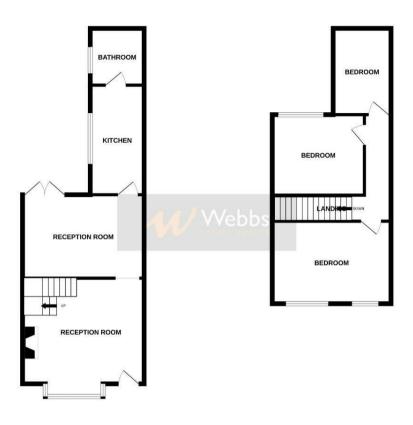

## **Rooms and Dimensions**

**Reception Room One** 

15'6" x 11'9" (4.73m x 3.6m)

**Reception Room Two** 

12'1" x 11'10" (3.699m x 3.628)

Kitchen

6'11" x 10'4" (2.112m x 3.158m)

**Bathroom** 

WC

**Bathroom One** 

12'0" x 11'9" (3.668m x 3.59m)

**Bedroom Two** 

8'10" x 12'2" (2.715m x 3.721m)

**Bedroom Three** 

7'0" x 10'4" (2.137m x 3.154m)

GROUND FLOOR 1ST FLOOR

Whilst every ottempt has been made to ensure the accuracy of the floorplain contained here, measurements of does, windows, rooms and any other liters are approximate and no responsibly to liters for any error, creation or mile relationship. Then is of initiathed purposes only and alroad be used as such by any prospective purchaser. The services, systems and appliances above have not been tested and no guisantice and the processing of the pr