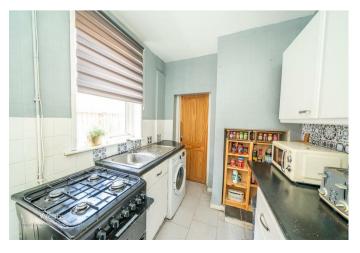

## **Rooms and Dimensions**

**Reception Room One** 

15'6" x 11'9" (4.73m x 3.6m)

**Reception Room Two** 

12'1" x 11'10" (3.699m x 3.628)

Kitchen

6'11" x 10'4" (2.112m x 3.158m)

**Bathroom** 