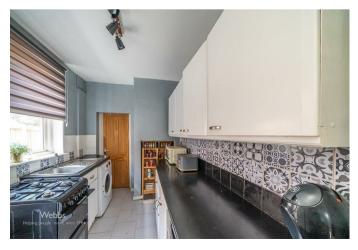

In brief this home offers, living room, separate living/dining room, kitchen and bathroom, The first floor landing leads to three sizable bedrooms. Externally there is a court yard garden which leads to the parking to the rear then a detached private and enclosed rear garden that is mainly laid to lawn.

## **Rooms and Dimensions**

**Reception Room One** 

15'6" x 11'9" (4.73m x 3.6m)

**Reception Room Two** 

12'1" x 11'10" (3.699m x 3.628)

Kitchen

6'11" x 10'4" (2.112m x 3.158m)

**Bathroom** 