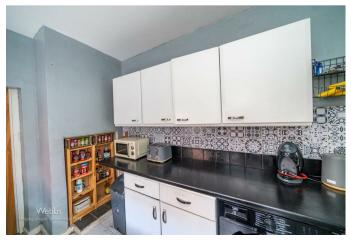

## **Rooms and Dimensions**

**Reception Room One** 

15'6" x 11'9" (4.73m x 3.6m)

**Reception Room Two** 

12'1" x 11'10" (3.699m x 3.628)

Kitchen

6'11" x 10'4" (2.112m x 3.158m)

**Bathroom** 