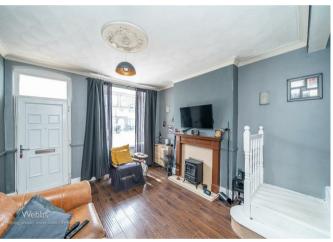

In brief this home offers, living room, separate living/dining room, kitchen and bathroom, The first floor landing leads to three sizable bedrooms. Externally there is a court yard garden which leads to the parking to the rear then a detached private and enclosed rear garden that is mainly laid to lawn.

## **Rooms and Dimensions**

**Reception Room One** 

15'6" x 11'9" (4.73m x 3.6m)

**Reception Room Two** 

12'1" x 11'10" (3.699m x 3.628)

Kitchen

6'11" x 10'4" (2.112m x 3.158m)

**Bathroom** 