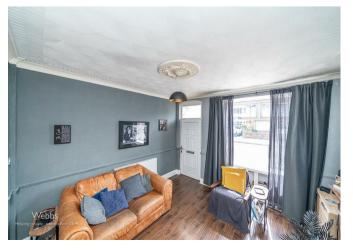

In brief this home offers, living room, separate living/dining room, kitchen and bathroom, The first floor landing leads to three sizable bedrooms. Externally there is a court yard garden which leads to the parking to the rear then a detached private and enclosed rear garden that is mainly laid to lawn.

## **Rooms and Dimensions**

**Reception Room One** 

15'6" x 11'9" (4.73m x 3.6m)

**Reception Room Two** 

12'1" x 11'10" (3.699m x 3.628)

Kitchen

6'11" x 10'4" (2.112m x 3.158m)

**Bathroom** 