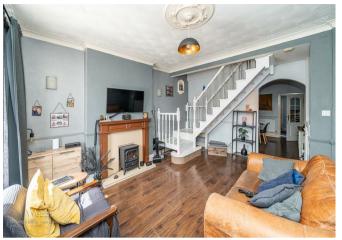

In brief this home offers, living room, separate living/dining room, kitchen and bathroom, The first floor landing leads to three sizable bedrooms. Externally there is a court yard garden which leads to the parking to the rear then a detached private and enclosed rear garden that is mainly laid to lawn.

## **Rooms and Dimensions**

**Reception Room One** 

15'6" x 11'9" (4.73m x 3.6m)

**Reception Room Two** 

12'1" x 11'10" (3.699m x 3.628)

Kitchen

6'11" x 10'4" (2.112m x 3.158m)

**Bathroom** 