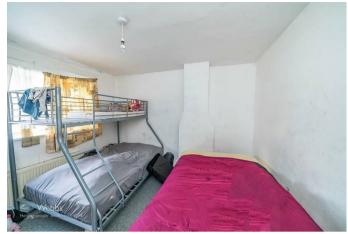

First floor landing

Bedroom one

10'9" x 9'3" (3.28m x 2.82m)

**Bedroom two** 

11'6" x 10'10" (3.53m x 3.31m)

Bedroom three

7'11" x 6'1" (2.43m x 1.87m)

Family bathroom/WC