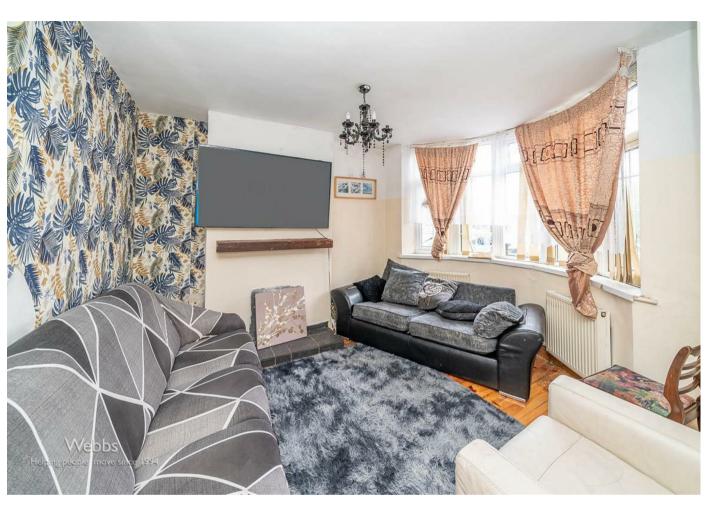

## **Rooms and Dimensions**

**Entrance porchway** 

**Living room** 

16'8" x 10'7" (5.10m x 3.23m)

**Downstairs WC** 

Kitchen/dining room

16'7" x 11'5" (5.07m x 3.48m)

Conservatory