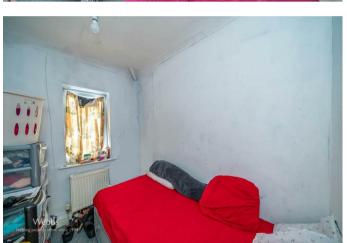

First floor landing

Bedroom one

10'9" x 9'3" (3.28m x 2.82m)

**Bedroom two** 

11'6" x 10'10" (3.53m x 3.31m)

Bedroom three

7'11" x 6'1" (2.43m x 1.87m)

Family bathroom/WC