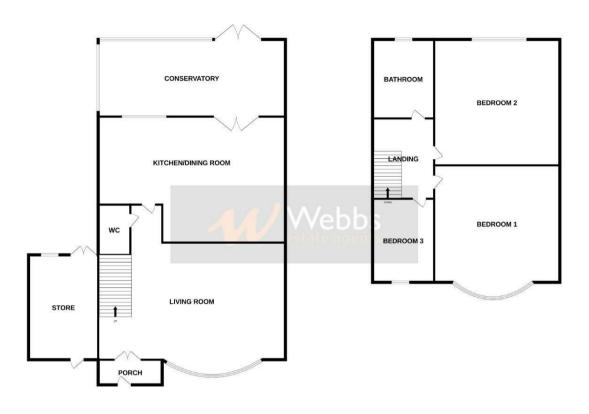

## **Rooms and Dimensions**

**Entrance porchway** 

**Living room** 

16'8" x 10'7" (5.10m x 3.23m)

**Downstairs WC** 

Kitchen/dining room

16'7" x 11'5" (5.07m x 3.48m)

Conservatory

First floor landing

Bedroom one

10'9" x 9'3" (3.28m x 2.82m)

**Bedroom two** 

11'6" x 10'10" (3.53m x 3.31m)

Bedroom three

7'11" x 6'1" (2.43m x 1.87m)

Family bathroom/WC

Front driveway

Side store room

Rear garden

**Auctioneers comments** 

GROUND FLOOR 1ST FLOOR

Whits twey steered has been made to ensure the accuracy of the flooristen contained here, measurement, of dones, vendors, come and any other terms are approximate and on responsibility statem to any error, omission or me-statement. This plan is for illustrative purposes only and should be used as such by any prospective purchaser. The services, systems and applicates shown have not been tested and no guarantee as to their operability or efficiency can be given.