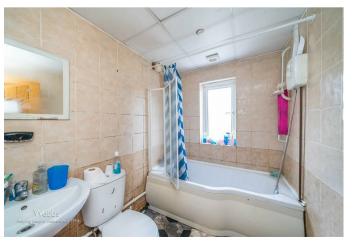

First floor landing

Bedroom one

10'9" x 9'3" (3.28m x 2.82m)

**Bedroom two** 

11'6" x 10'10" (3.53m x 3.31m)

Bedroom three

7'11" x 6'1" (2.43m x 1.87m)

Family bathroom/WC