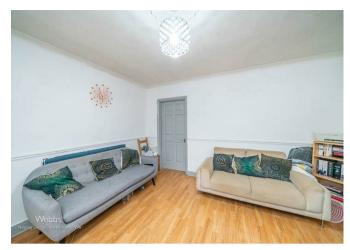

## **Rooms and Dimensions**

**Entrance hall** 

Living room

13'6" x 12'11" (4.14m x 3.95m)

Kitchen/dining room

16'11" x 11'8" (5.16m x 3.56m)

**Downstairs Bathroom/WC** 

First floor landing