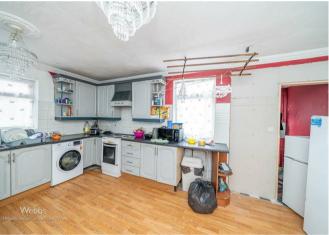

## **Rooms and Dimensions**

**Entrance hall** 

Living room

13'6" x 12'11" (4.14m x 3.95m)

Kitchen/dining room

16'11" x 11'8" (5.16m x 3.56m)

**Downstairs Bathroom/WC** 

First floor landing