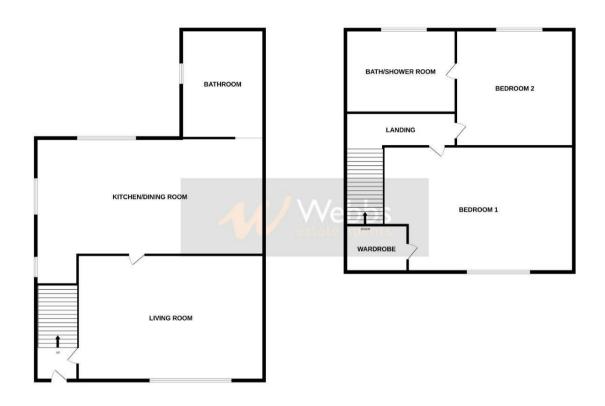

## **Rooms and Dimensions**

**Entrance hall** 

Living room

13'6" x 12'11" (4.14m x 3.95m)

Kitchen/dining room

16'11" x 11'8" (5.16m x 3.56m)

**Downstairs Bathroom/WC** 

First floor landing

Bedroom one with walk in wardrobe

13'5" x 11'2" (4.10m x 3.42m)

**Bedroom two** 

13'5" x 8'10" (4.10m x 2.70m)

**Bedroom three** 

10'1" x 7'8" (3.09m x 2.36m)

Front driveway

Private and enclosed rear garden

Garage

GROUND FLOOR 1ST FLOOR

What every attempt has been made to ensure the accuracy of the disoption constrict from, measurement, of doors, understood, commanding up desired intensive an opportunist and on responsible to absent from strong, onission or mis-clastiment. This plan is for flaustiment purposes only and should be used as such by any prospective purchaser. The services, systems and appliances shown have not been lested and no quarantee as to their operability or efficiency can be given by the properties of the