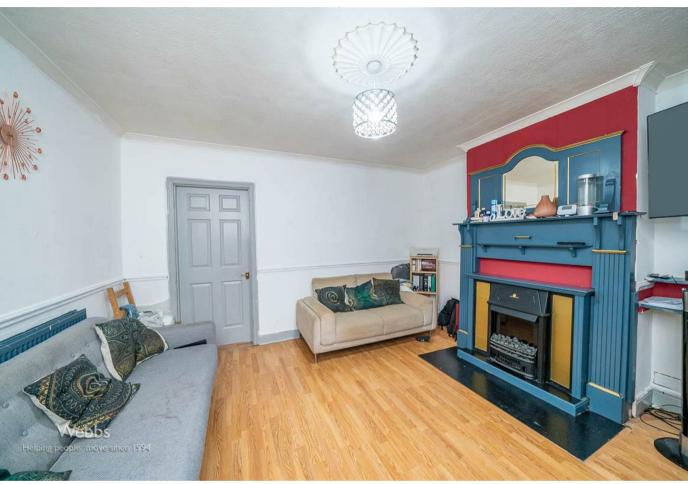

## **Rooms and Dimensions**

**Entrance hall** 

Living room

13'6" x 12'11" (4.14m x 3.95m)

Kitchen/dining room

16'11" x 11'8" (5.16m x 3.56m)

**Downstairs Bathroom/WC** 

First floor landing