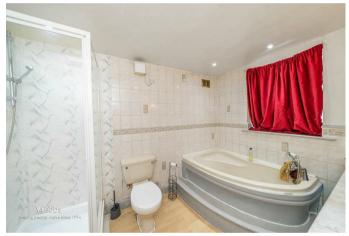

## **Rooms and Dimensions**

**Entrance hall** 

Living room

13'6" x 12'11" (4.14m x 3.95m)

Kitchen/dining room

16'11" x 11'8" (5.16m x 3.56m)

**Downstairs Bathroom/WC** 

First floor landing