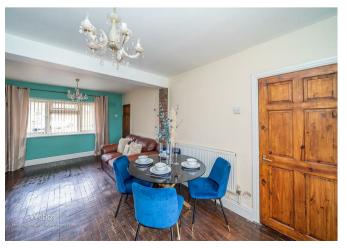

## **Rooms and Dimensions**

**Reception hall** 

Lounge/Dining room

19'5" x 10'7" (5.92m x 3.23m)

Kitchen

9'4" x 8'4" (2.86m x 2.55m)

Sitting room/bedroom

34'11" x 6'6" (10.65m x 2.00m)