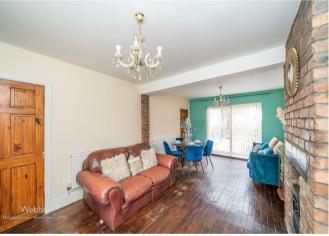

## **Rooms and Dimensions**

**Reception hall** 

Lounge/Dining room

19'5" x 10'7" (5.92m x 3.23m)

Kitchen

9'4" x 8'4" (2.86m x 2.55m)

Sitting room/bedroom

34'11" x 6'6" (10.65m x 2.00m)