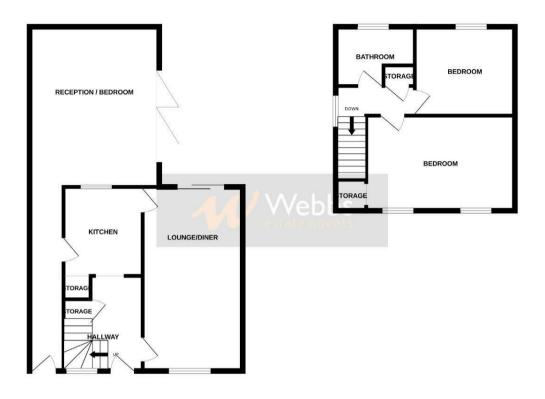

## **Rooms and Dimensions**

**Reception hall** 

Lounge/Dining room

19'5" x 10'7" (5.92m x 3.23m)

Kitchen

9'4" x 8'4" (2.86m x 2.55m)

Sitting room/bedroom

34'11" x 6'6" (10.65m x 2.00m)

First Floor landing

**Bedroom One** 

16'0" x 9'7" (4.90m x 2.94m)

**Bedroom Two** 

11'10" x 9'6" (3.63m x 2.90m)

Bathroom

7'2" x 6'0" (2.19m x 1.85m)

Front Driveway

Rear garden

**COAL MINING** 

**CONNECTIVITY:** 

**PARKING** 

**PROPERTY TYPE & CONSTRUCTION** 

**ROOMS** 

**UTILITIES** 

GROUND FLOOR 1ST FLOOR

Whilst every attempt has been made to ensure the accuracy of the floorgian contained here, measurements of above, windows, rooms and any other items are approximate and no responsibility is taken for any error, prospective purchaser. The services, systems and applicance shows have not been tested and no gasaratee as to their operability or efficiency can be given.