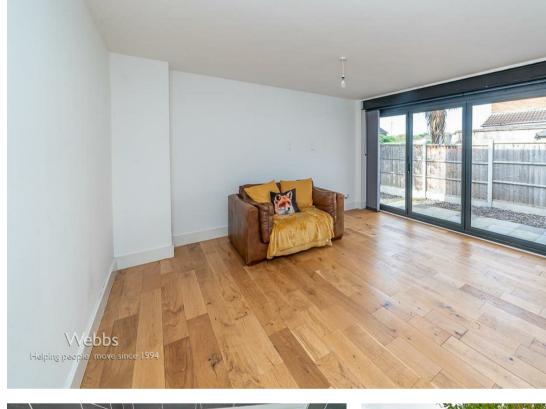

## **Rooms and Dimensions**

**Reception hall** 

Lounge/Dining room

19'5" x 10'7" (5.92m x 3.23m)

Kitchen

9'4" x 8'4" (2.86m x 2.55m)

Sitting room/bedroom

34'11" x 6'6" (10.65m x 2.00m)