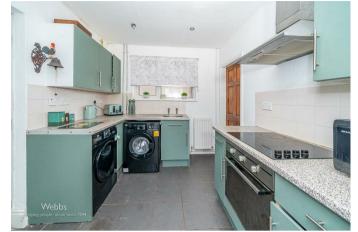

## **Rooms and Dimensions**

**Reception hall** 

Lounge/Dining room

19'5" x 10'7" (5.92m x 3.23m)

Kitchen

9'4" x 8'4" (2.86m x 2.55m)

Sitting room/bedroom

34'11" x 6'6" (10.65m x 2.00m)