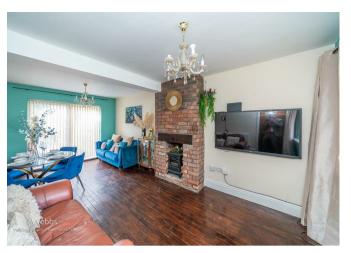

## **Rooms and Dimensions**

**Reception hall** 

Lounge/Dining room

19'5" x 10'7" (5.92m x 3.23m)

Kitchen

9'4" x 8'4" (2.86m x 2.55m)

Sitting room/bedroom

34'11" x 6'6" (10.65m x 2.00m)