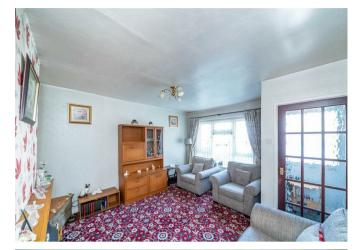

## **Rooms and Dimensions**

PORCH

**SIDE ENTRANCE LOBBY** 3'3" x 9'2" (1 x 2.81)

**DINING AREA** 8'5" x 9'3" (2.58 x 2.83)

LIVING ROOM 14'1" x 12'5" (4.31 x 3.80)

**BREAKFAST KITCHEN** 10'8" x 9'3" (3.27 x 2.82)

FIRST FLOOR LANDING

BEDROOM ONE 13'0" x 12'11" (3.98 x 3.96)

- MID TERRACE FAMILY HOME
- LIVING ROOM
- BREAKFAST KITCHEN
- ENCLOSED REAR GARDEN
- EARLY VIEWING ESSENTIAL

**BEDROOM TWO** 13'0" x 10'8" (3.97 x 3.27)