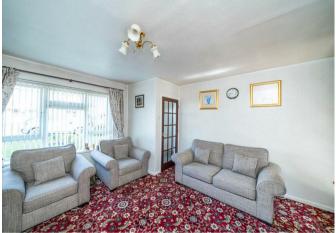

## **Rooms and Dimensions**

PORCH

**SIDE ENTRANCE LOBBY** 3'3" x 9'2" (1 x 2.81)

**DINING AREA** 8'5" x 9'3" (2.58 x 2.83)

LIVING ROOM 14'1" x 12'5" (4.31 x 3.80)

**BREAKFAST KITCHEN** 10'8" x 9'3" (3.27 x 2.82)

FIRST FLOOR LANDING

BEDROOM ONE 13'0" x 12'11" (3.98 x 3.96)

- MID TERRACE FAMILY HOME
- LIVING ROOM
- BREAKFAST KITCHEN
- ENCLOSED REAR GARDEN
- EARLY VIEWING ESSENTIAL

**BEDROOM TWO** 13'0" x 10'8" (3.97 x 3.27)