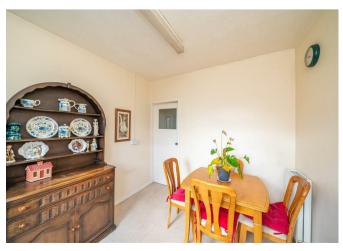

## **Rooms and Dimensions**

PORCH

**SIDE ENTRANCE LOBBY** 3'3" x 9'2" (1 x 2.81)

**DINING AREA** 8'5" x 9'3" (2.58 x 2.83)

LIVING ROOM 14'1" x 12'5" (4.31 x 3.80)

**BREAKFAST KITCHEN** 10'8" x 9'3" (3.27 x 2.82)