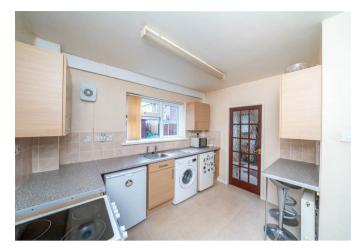

## **Rooms and Dimensions**

PORCH

**SIDE ENTRANCE LOBBY** 3'3" x 9'2" (1 x 2.81)

**DINING AREA** 8'5" x 9'3" (2.58 x 2.83)

LIVING ROOM 14'1" x 12'5" (4.31 x 3.80)

**BREAKFAST KITCHEN** 10'8" x 9'3" (3.27 x 2.82)