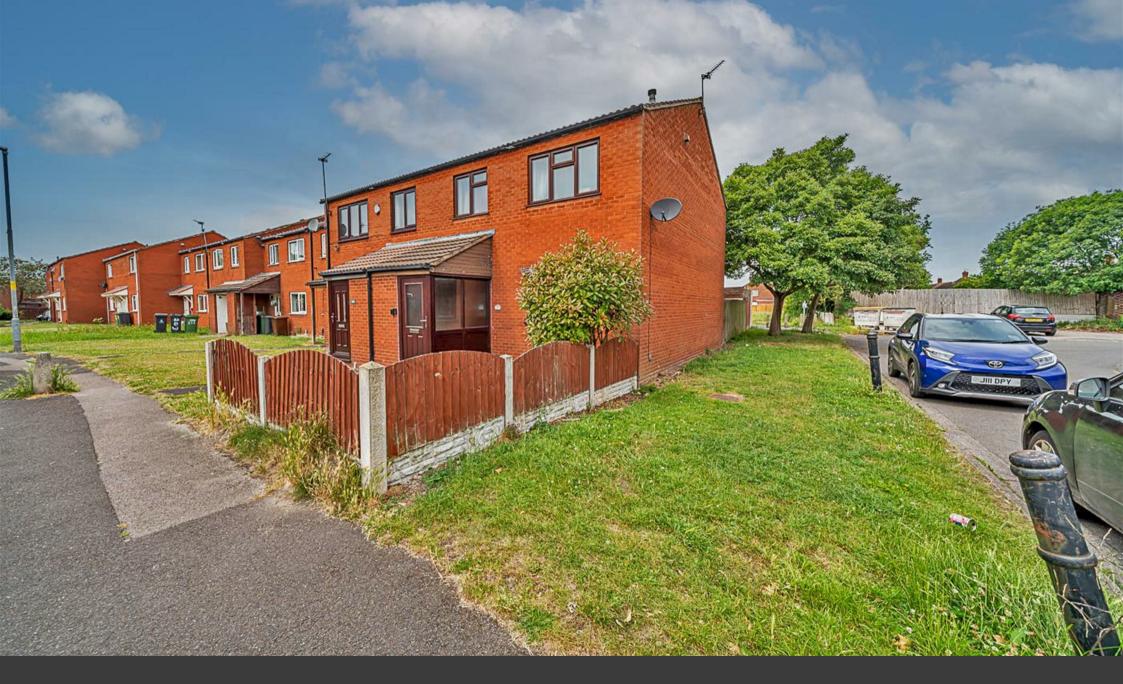

Lichfield Road | Willenhall | WV12 5BE £200,000

This three-bedroom end terrace home located clos to in between Bloxwich and Willenhall is close to schools, shops, and amenities. It offers spacious and versatile living, making it an ideal choice for modern family living. The ground floor begins with a porch, an entrance hall leading, a WC, a living room, and an open plan kitchen/diner. On the first floor, there are three bedrooms and a family bathroom. To the rear, there is an enclosed, low-maintenance garden with space for a carport or garage. This home offers a flexible layout for spacious family living. Early viewing is highly recommended to fully appreciate all it has to offer!

- END TERRACE
- 3 BEDROOMS
- LIVING ROOM
- ENCLOSED REAR GARDEN WITH PARKING
- EARLY VIEWING ADVISED

**BEDROOM ONE** 9'8" x 11'5" (2.96 x 3.5)

**BEDROOM TWO** 10'9" x 12'9" (3.28 x 3.89)

**BEDROOM THREE** 7'10" x 8'8" (2.39 x 2.66)