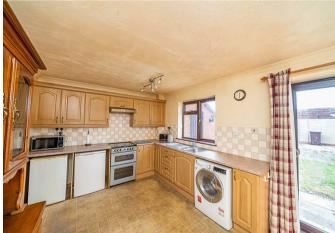

## **Rooms and Dimensions**

**ENTRANCE PORCH** 

**THROUGH HALLWAY** 

**GUEST WC** 2'11" x 4'11" (0.9 x 1.5)

LIVING ROOM 16'5" x 11'5" (5.02 x 3.49)

**KITCHEN / DINER** 9'10" x 17'8" (3 x 5.39)

FIRST FLOOR LANDING