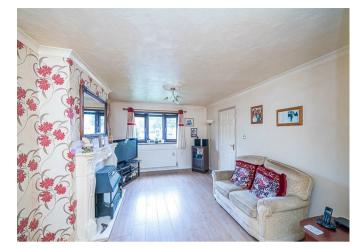

## **Rooms and Dimensions**

**ENTRANCE PORCH** 

**THROUGH HALLWAY** 

**GUEST WC** 2'11" x 4'11" (0.9 x 1.5)

LIVING ROOM 16'5" x 11'5" (5.02 x 3.49)

**KITCHEN / DINER** 9'10" x 17'8" (3 x 5.39)

FIRST FLOOR LANDING