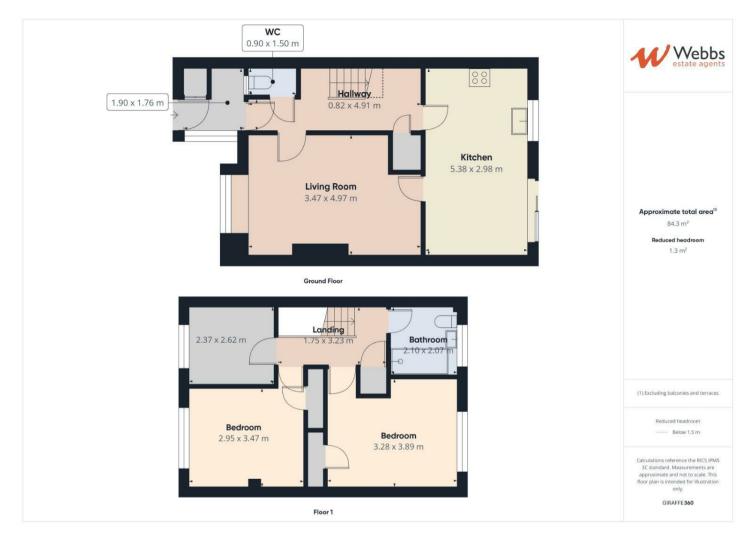

## **Rooms and Dimensions**

**ENTRANCE PORCH** 

**THROUGH HALLWAY** 

**GUEST WC** 2'11" x 4'11" (0.9 x 1.5)

LIVING ROOM 16'5" x 11'5" (5.02 x 3.49)

**KITCHEN / DINER** 9'10" x 17'8" (3 x 5.39)

FIRST FLOOR LANDING

- END TERRACE
- 3 BEDROOMS
- LIVING ROOM
- ENCLOSED REAR GARDEN WITH PARKING
- EARLY VIEWING ADVISED

**BEDROOM ONE** 9'8" x 11'5" (2.96 x 3.5)

**BEDROOM TWO** 10'9" x 12'9" (3.28 x 3.89)

**BEDROOM THREE** 7'10" x 8'8" (2.39 x 2.66)

**SHOWER ROOM** 6'9" x 6'9" (2.07 x 2.08)

OUTSIDE Identification Checks

Webbs Estate Agents - endeavour to maintain accurate depictions of properties in Virtual Tours, Floor Plans and descriptions, however, these are intended only as a guide and purchasers must satisfy themselves by personal inspection.