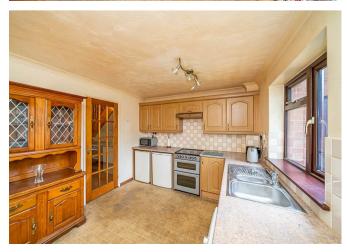

## **Rooms and Dimensions**

**ENTRANCE PORCH** 

**THROUGH HALLWAY** 

**GUEST WC** 2'11" x 4'11" (0.9 x 1.5)

LIVING ROOM 16'5" x 11'5" (5.02 x 3.49)

**KITCHEN / DINER** 9'10" x 17'8" (3 x 5.39)

FIRST FLOOR LANDING