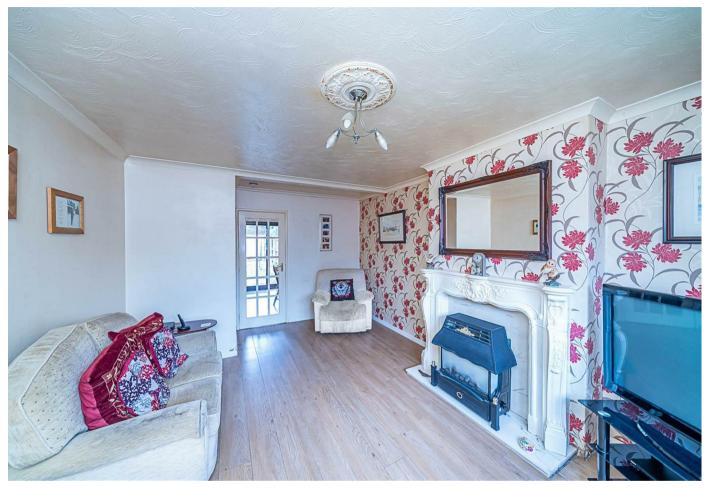

## **Rooms and Dimensions**

**ENTRANCE PORCH** 

**THROUGH HALLWAY** 

**GUEST WC** 2'11" x 4'11" (0.9 x 1.5)

LIVING ROOM 16'5" x 11'5" (5.02 x 3.49)

**KITCHEN / DINER** 9'10" x 17'8" (3 x 5.39)

FIRST FLOOR LANDING