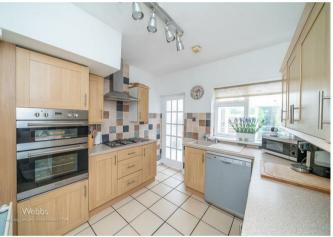

Conservatory

14'9" x 8'4" (4.501m x 2.558m)

Kitchen

8'9" x 9'4" (2.691m x 2.855m)

**Guest WC and store room** 

**Utility Room** 

Garage

7'2" x 13'7" (2.191m x 4.150m)