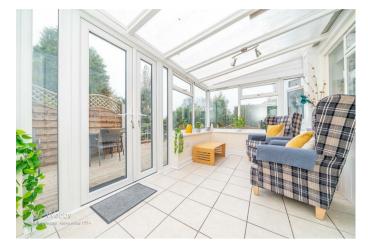

Conservatory

14'9" x 8'4" (4.501m x 2.558m)

Kitchen

8'9" x 9'4" (2.691m x 2.855m)

**Guest WC and store room** 

**Utility Room** 

Garage

7'2" x 13'7" (2.191m x 4.150m)