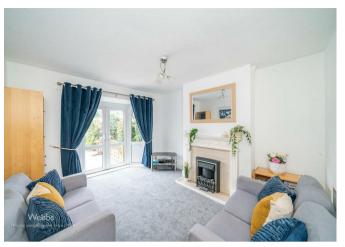

## **Rooms and Dimensions**

**Identification Checks** 

**Entrance Porch** 

Hall

Lounge/Diner

12'3" x 11'3" (3.737m x 3.454m)

**Rear Reception Room** 

14'7" x 11'3" (4.451m x 3.454m)