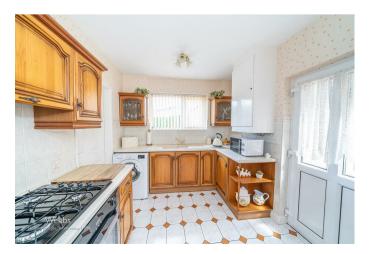

Webbs Estate Agents are pleased to offer for sale a well-maintained and spacious home offering easy access to the Town Centre, Train Station, good schools, and having local shops and amenities.

In brief, it consists of an entrance hallway with a storage cupboard, stairs to the first floor, and a door to the spacious lounge, diner, and kitchen.

## **Rooms and Dimensions**

**ENTRANCE HALLWAY** 

**LOUNGE DINER** 

19'4" x 10'6" (5.913 x 3.212)

**KITCHEN** 

9'3" x 8'5" (2.840 x 2.569)

**LANDING** 

**BEDROOM ONE** 