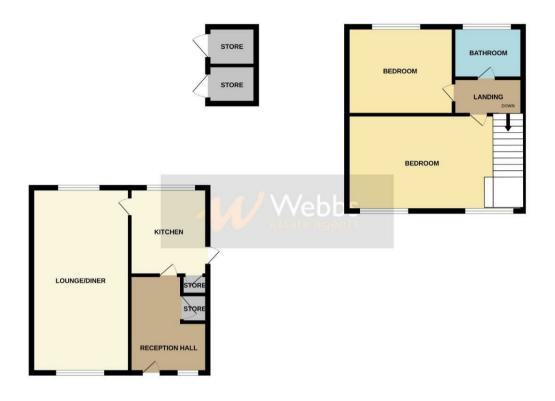

## **Rooms and Dimensions**

**ENTRANCE HALLWAY** 

**LOUNGE DINER** 

19'4" x 10'6" (5.913 x 3.212)

**KITCHEN** 

9'3" x 8'5" (2.840 x 2.569)

**LANDING** 

**BEDROOM ONE** 

16'2" x 9'6" (4.929 x 2.919)

**BEDROOM TWO** 

11'10" x 9'4" (3.621 x 2.845)

**BATHROOM** 

7'1" x 6'1" (2.179 x 1.864)

**ENCLOSED REAR GARDEN** 

**FRONT GARDEN** 

Identification checks - C

GROUND FLOOR 1ST FLOOR

Whitst every attempt has been made to ensure the accuracy of the floorplan contained here, measurements of doors, windows, rooms and any other items are approximate and no responsibility is taken for any error, prospective purchaser. The services, systems and applicance shown have not been tested and no guarantee as to their operability or efficiency can be given.