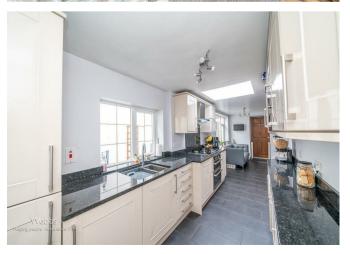

Situated in the ever-popular Newton, Great Wyrley, this stunning and much-improved home offers a perfect blend of modern living and charm, all while being conveniently close to local amenities.

Upon entering, you are welcomed by an entrance porch leading into a spacious lounge diner, featuring a dual-aspect design that fills the space with natural light. The lounge area boasts a stylish feature fireplace, while patio doors open seamlessly into the rear garden. The heart of the home is the breathtaking kitchen diner, complete with luxurious granite worktops, a skylight that enhances the bright and airy feel, and a contemporary finish. A separate lobby area leads to the well-appointed fitted bathroom.

## **Rooms and Dimensions**

**Entrance Porch** 

Lounge Diner 26'1" x 11'11" (7.971m x 3.639m)

**Kitchen Diner** 24'9" x 6'5" (7.560m x 1.960m)