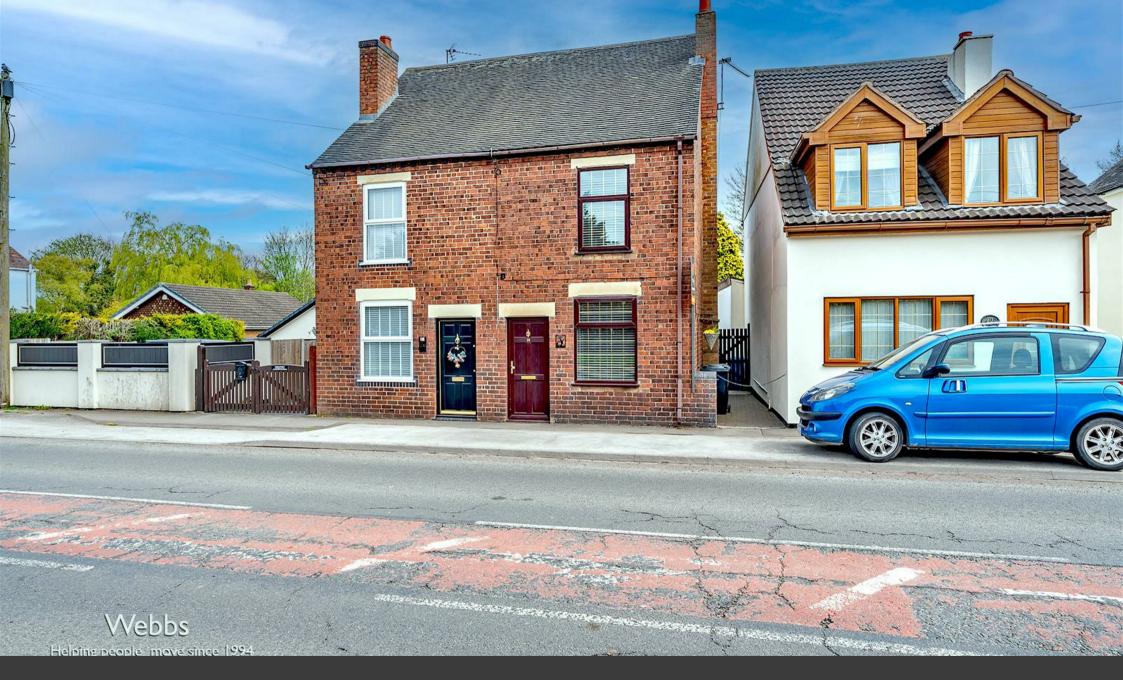

Stafford Road | Walsall | WS6 6AZ Offers In The Region Of £245,000

Situated in the ever-popular Newton, Great Wyrley, this stunning and much-improved home offers a perfect blend of modern living and charm, all while being conveniently close to local amenities.

Upon entering, you are welcomed by an entrance porch leading into a spacious lounge diner, featuring a dual-aspect design that fills the space with natural light. The lounge area boasts a stylish feature fireplace, while patio doors open seamlessly into the rear garden. The heart of the home is the breathtaking kitchen diner, complete with luxurious granite worktops, a skylight that enhances the bright and airy feel, and a contemporary finish. A separate lobby area leads to the well-appointed fitted bathroom.