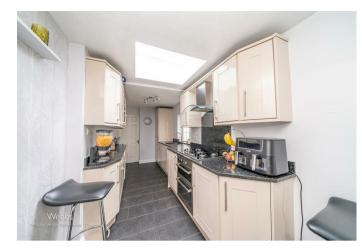

Situated in the ever-popular Newton, Great Wyrley, this stunning and much-improved home offers a perfect blend of modern living and charm, all while being conveniently close to local amenities.

Upon entering, you are welcomed by an entrance porch leading into a spacious lounge diner, featuring a dual-aspect design that fills the space with natural light. The lounge area boasts a stylish feature fireplace, while patio doors open seamlessly into the rear garden. The heart of the home is the breathtaking kitchen diner, complete with luxurious granite worktops, a skylight that enhances the bright and airy feel, and a contemporary finish. A separate lobby area leads to the well-appointed fitted bathroom.

## **Rooms and Dimensions**

**Entrance Porch** 

Lounge Diner 26'1" x 11'11" (7.971m x 3.639m)

**Kitchen Diner** 24'9" x 6'5" (7.560m x 1.960m)