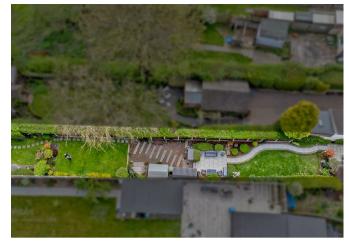

Situated in the ever-popular Newton, Great Wyrley, this stunning and much-improved home offers a perfect blend of modern living and charm, all while being conveniently close to local amenities.

Upon entering, you are welcomed by an entrance porch leading into a spacious lounge diner, featuring a dual-aspect design that fills the space with natural light. The lounge area boasts a stylish feature fireplace, while patio doors open seamlessly into the rear garden. The heart of the home is the breathtaking kitchen diner, complete with luxurious granite worktops, a skylight that enhances the bright and airy feel, and a contemporary finish. A separate lobby area leads to the well-appointed fitted bathroom.

The first floor hosts two generous double bedrooms, along with a convenient WC. An additional loft room bedroom provides extra versatility.