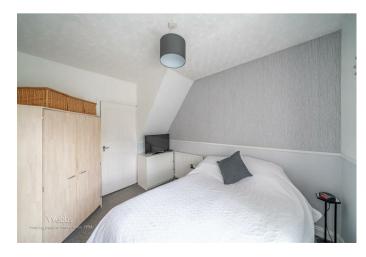

The first floor hosts two generous double bedrooms, along with a convenient WC. An additional loft room bedroom provides extra versatility.

Bedroom One 8'11" x 11'2" (2.741m x 3.418m)

**Bedroom Two** 11'11" x 11'5" (3.638m x 3.489m)

Bedroom Three 12'6" x 12'11" (3.828m x 3.938m)

WC 4'11" x 2'11" (1.500m x 0.909m)

**Identification Checks B** 

Agents Note C