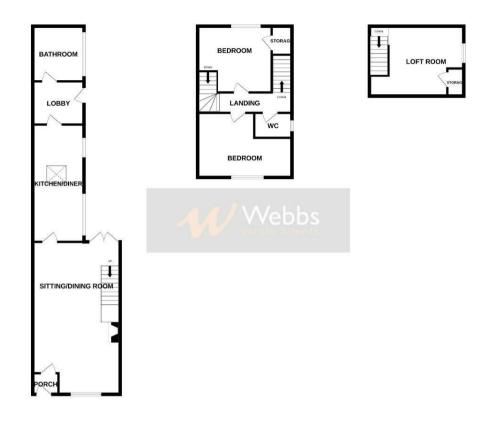

## **Rooms and Dimensions**

**Entrance Porch** 

Lounge Diner 26'1" x 11'11" (7.971m x 3.639m)

**Kitchen Diner** 24'9" x 6'5" (7.560m x 1.960m)

## Lobby

Bathroom 6'10" x 9'0" (2.090m x 2.762m)

**First Floor** 

- OPEN VIEWS TO THE REAR
- MUCH IMPROVED THROUGHOUT
- FITTED BATHROOM
- MODERNISED THROUGHOUT
- CALL WEBBS TODAY TO SECURE YOUR VIEWING ON 01922
  663399!!!!

Bedroom One 8'11" x 11'2" (2.741m x 3.418m)

**Bedroom Two** 11'11" x 11'5" (3.638m x 3.489m)

Bedroom Three 12'6" x 12'11" (3.828m x 3.938m)

WC 4'11" x 2'11" (1.500m x 0.909m)

**Identification Checks B** 

Agents Note C

1ST FLOOR

2ND FLOOR

While oney attempt has been made to ensure the accuracy of the floorplane contained here, measurements of doors, whiches, nerves and any other liters are exposimilare and to responsibility is taken for any ensunoresiston or mini-statement. This plain is for flucturative purposes only and should be used as such by any prospective purchaser. The services, systems and applications should here on been its test and any on guarantee as to their contractive contract should here on been fixed and no guarantee as to their contractive contractive contractive contractive contractive Music with fivelymps (2025).