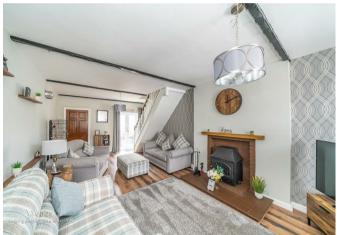

Situated in the ever-popular Newton, Great Wyrley, this stunning and much-improved home offers a perfect blend of modern living and charm, all while being conveniently close to local amenities.

Upon entering, you are welcomed by an entrance porch leading into a spacious lounge diner, featuring a dual-aspect design that fills the space with natural light. The lounge area boasts a stylish feature fireplace, while patio doors open seamlessly into the rear garden. The heart of the home is the breathtaking kitchen diner, complete with luxurious granite worktops, a skylight that enhances the bright and airy feel, and a contemporary finish. A separate lobby area leads to the well-appointed fitted bathroom.

## **Rooms and Dimensions**

**Entrance Porch** 

Lounge Diner 26'1" x 11'11" (7.971m x 3.639m)

**Kitchen Diner** 24'9" x 6'5" (7.560m x 1.960m)