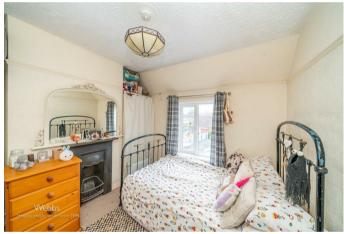

## **Rooms and Dimensions**

**Entrance porch** 

**Reception hall** 

Front sitting room

12'7" x 9'3" (3.85m x 2.83m)

Living room

13'9" x 9'10" (4.21m x 3.01m)

Kitchen dining room

17'4" x 9'3" (5.30m x 2.84m)

**Guest WC** 

First floor landing

Bedroom one

12'9" x 11'0" (3.89m x 3.37m)

Bedroom two

10'1" x 9'8" (3.09m x 2.95m)

Shower room WC