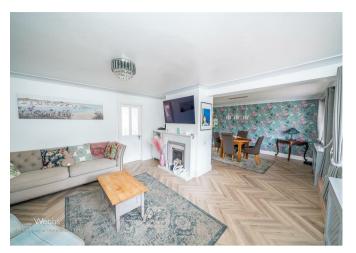

Upon entering, you are welcomed by an inviting entrance porch that leads into a spacious hall. The heart of the home features a large open-plan living and dining area, perfect for family gatherings and entertaining guests. The reflitted kitchen is both stylish and functional, providing ample space for culinary pursuits. Additionally, there is a further reception room that overlooks the tranquil rear garden, offering a peaceful retreat

## **Rooms and Dimensions**

**Entrance Porch** 

Hall

Lounge

11'10" x 14'2" (3.631m x 4.329m)

**Dining Area** 

11'5" x 14'2" (3.489m x 4.326m)

**Sitting/Dining Room** 