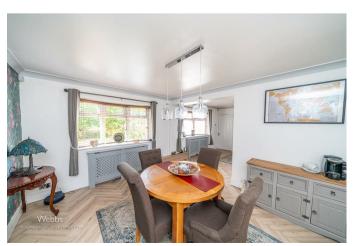

Upon entering, you are welcomed by an inviting entrance porch that leads into a spacious hall. The heart of the home features a large open-plan living and dining area, perfect for family gatherings and entertaining guests. The reflitted kitchen is both stylish and functional, providing ample space for culinary pursuits. Additionally, there is a further reception room that overlooks the tranquil rear garden, offering a peaceful retreat

## **Rooms and Dimensions**

**Entrance Porch** 

Hall

Lounge

11'10" x 14'2" (3.631m x 4.329m)

**Dining Area** 

11'5" x 14'2" (3.489m x 4.326m)

**Sitting/Dining Room** 

11'5" x 8'6" (3.484m x 2.602)

Kitchen

16'1" x 8'6" (4.914m x 2.608m)

**First Floor Landing** 

**Bedroom One** 

16'1" x 11'2" (4.920m x 3.410m)

**En Suite** 

8'7" x 3'11" (2.620m x 1.215m)