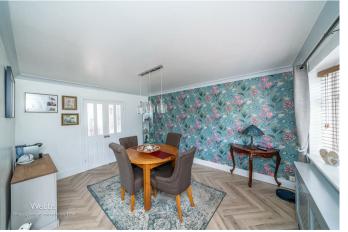

Upon entering, you are welcomed by an inviting entrance porch that leads into a spacious hall. The heart of the home features a large open-plan living and dining area, perfect for family gatherings and entertaining guests. The reflitted kitchen is both stylish and functional, providing ample space for culinary pursuits. Additionally, there is a further reception room that overlooks the tranquil rear garden, offering a peaceful retreat

## **Rooms and Dimensions**

**Entrance Porch** 

Hall

Lounge

11'10" x 14'2" (3.631m x 4.329m)

**Dining Area** 

11'5" x 14'2" (3.489m x 4.326m)

**Sitting/Dining Room** 