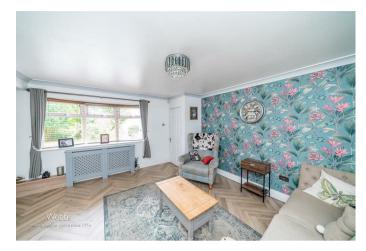

Upon entering, you are welcomed by an inviting entrance porch that leads into a spacious hall. The heart of the home features a large open-plan living and dining area, perfect for family gatherings and entertaining guests. The reflitted kitchen is both stylish and functional, providing ample space for culinary pursuits. Additionally, there is a further reception room that overlooks the tranquil rear garden, offering a peaceful retreat

## **Rooms and Dimensions**

**Entrance Porch** 

Hall

Lounge

11'10" x 14'2" (3.631m x 4.329m)

**Dining Area** 

11'5" x 14'2" (3.489m x 4.326m)

**Sitting/Dining Room** 