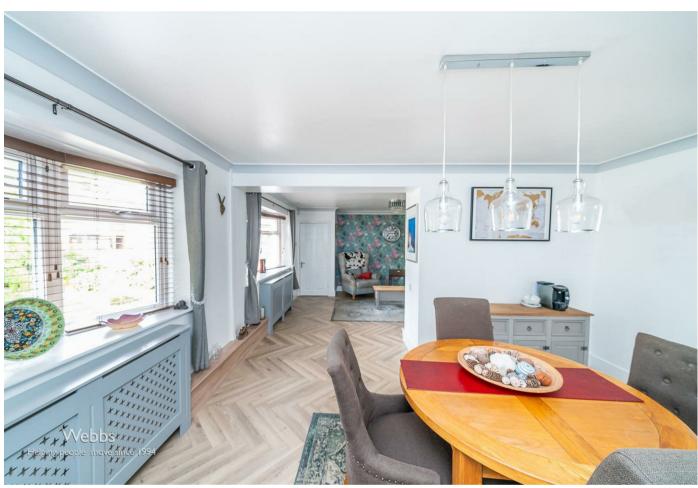

Upon entering, you are welcomed by an inviting entrance porch that leads into a spacious hall. The heart of the home features a large open-plan living and dining area, perfect for family gatherings and entertaining guests. The reflitted kitchen is both stylish and functional, providing ample space for culinary pursuits. Additionally, there is a further reception room that overlooks the tranquil rear garden, offering a peaceful retreat

## **Rooms and Dimensions**

**Entrance Porch** 

Hall

Lounge

11'10" x 14'2" (3.631m x 4.329m)

**Dining Area** 

11'5" x 14'2" (3.489m x 4.326m)

**Sitting/Dining Room** 

11'5" x 8'6" (3.484m x 2.602)

Kitchen

16'1" x 8'6" (4.914m x 2.608m)

**First Floor Landing** 

**Bedroom One** 

16'1" x 11'2" (4.920m x 3.410m)

**En Suite** 

8'7" x 3'11" (2.620m x 1.215m)