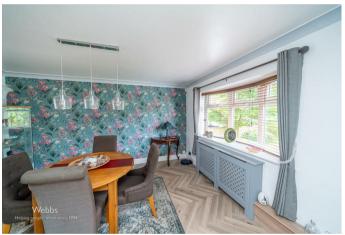

Upon entering, you are welcomed by an inviting entrance porch that leads into a spacious hall. The heart of the home features a large open-plan living and dining area, perfect for family gatherings and entertaining guests. The reflitted kitchen is both stylish and functional, providing ample space for culinary pursuits. Additionally, there is a further reception room that overlooks the tranquil rear garden, offering a peaceful retreat

## **Rooms and Dimensions**

**Entrance Porch** 

Hall

Lounge

11'10" x 14'2" (3.631m x 4.329m)

**Dining Area** 

11'5" x 14'2" (3.489m x 4.326m)

**Sitting/Dining Room** 

11'5" x 8'6" (3.484m x 2.602)

Kitchen

16'1" x 8'6" (4.914m x 2.608m)

**First Floor Landing** 

**Bedroom One** 

16'1" x 11'2" (4.920m x 3.410m)

**En Suite** 

8'7" x 3'11" (2.620m x 1.215m)