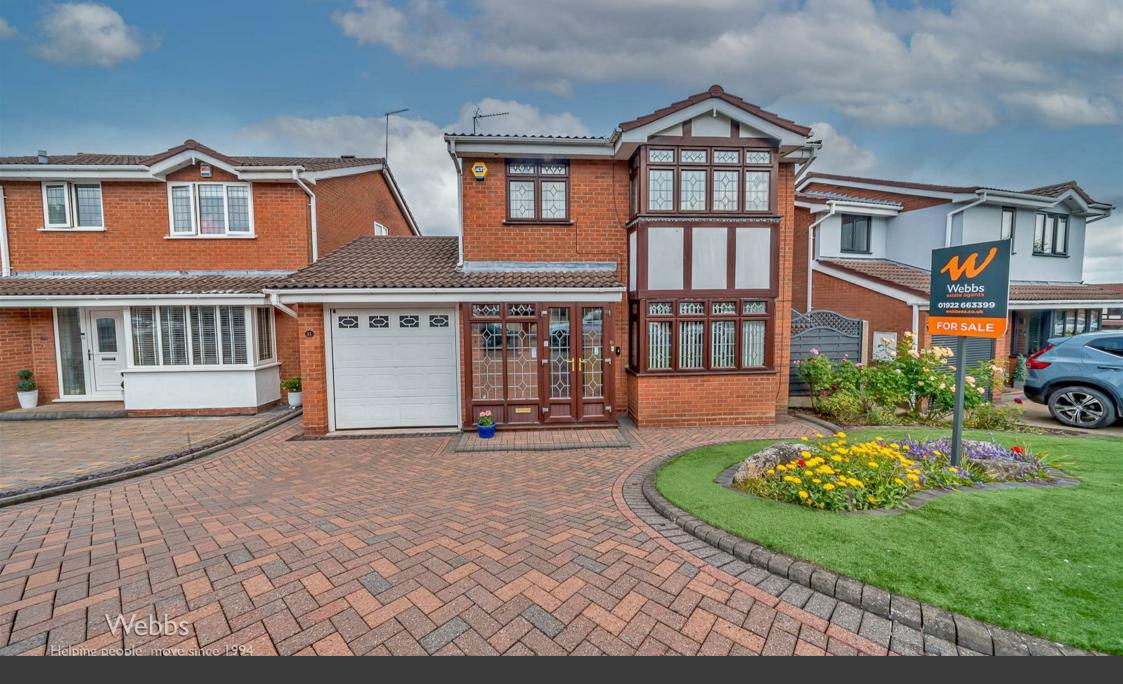

Nestled within the desirable Turnberry Estate, this charming detached house on Ganton Road, Walsall, presents an excellent opportunity for families seeking a spacious and well-appointed home. With no onward chain, this property is ready for you to move in and make it your own.

As you approach the house, you are greeted by a block-paved driveway that offers ample parking space, complemented by an attractive artificial lawn and a feature planter that adds a touch of elegance. Upon entering, you will find a welcoming entrance porch that leads into a hallway, complete with a convenient guest WC.

The ground floor boasts two generous reception rooms, including a delightful lounge featuring a walk-in bay window that fills the space with natural light. Adjacent to the lounge is a separate dining room, perfect for family meals and entertaining guests. The conservatory, overlooking the beautifully landscaped rear garden, provides a tranquil space to relax and enjoy the outdoors. The fitted kitchen, conveniently located next to the dining room, offers practicality with access to a separate WC and the garage.