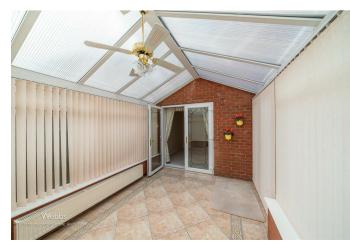

The ground floor boasts two generous reception rooms, including a delightful lounge featuring a walk-in bay window that fills the space with natural light. Adjacent to the lounge is a separate dining room, perfect for family meals and entertaining guests. The conservatory, overlooking the beautifully landscaped rear garden, provides a tranquil space to relax and enjoy the outdoors. The fitted kitchen, conveniently located next to the dining room, offers practicality with access to a separate WC and the garage.

### **Dining Room**

**Conservatory** 12'7" x 8'9" (3.86m x 2.69m)

**Kitchen** 12'0" x 8'5" (3.66m x 2.57m)

**Utility Room** 14'4" x 8'0" (4.39m x 2.46m)

**First Floor Landing** 

- TWO RECPETION ROOMS AND CONSERVATORY
- GENEROUS DRIVE AND GARAGE
- POPULAR TURNBERRY ESTATE
- LOW MAINTANCE LANDSCAPED REAR GARDEN
- CALL WEBBS TO SECURE YOUR VIEWING ON 01922 663399!!!!