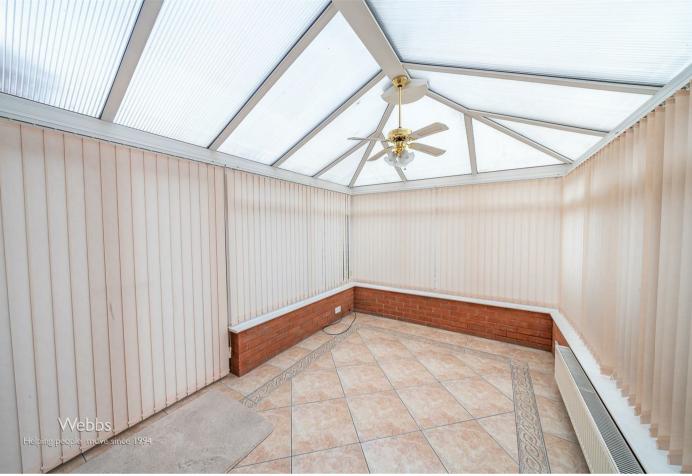

The ground floor boasts two generous reception rooms, including a delightful lounge featuring a walk-in bay window that fills the space with natural light. Adjacent to the lounge is a separate dining room, perfect for family meals and entertaining guests. The conservatory, overlooking the beautifully landscaped rear garden, provides a tranquil space to relax and enjoy the outdoors. The fitted kitchen, conveniently located next to the dining room, offers practicality with access to a separate WC and the garage.

### **Dining Room**

**Conservatory** 12'7" x 8'9" (3.86m x 2.69m)

**Kitchen** 12'0" x 8'5" (3.66m x 2.57m)

**Utility Room** 14'4" x 8'0" (4.39m x 2.46m)

**First Floor Landing** 

- TWO RECPETION ROOMS AND CONSERVATORY
- GENEROUS DRIVE AND GARAGE
- POPULAR TURNBERRY ESTATE
- LOW MAINTANCE LANDSCAPED REAR GARDEN
- CALL WEBBS TO SECURE YOUR VIEWING ON 01922 663399!!!!