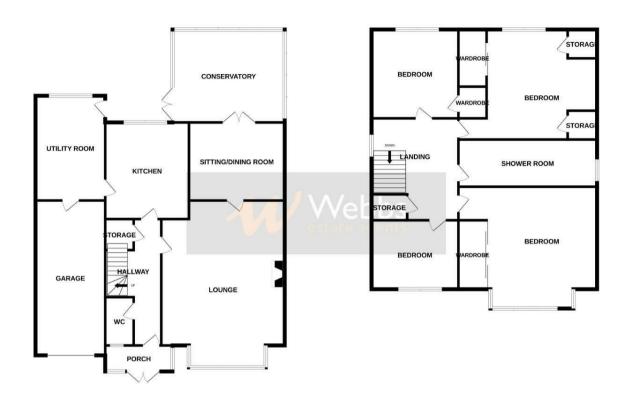

## **Rooms and Dimensions**

#### Porch

**Entrance Hall** 

Guest WC

Lounge 18'11" x 12'0" (5.79m x 3.66m)

### **Dining Room**

**Conservatory** 12'7" x 8'9" (3.86m x 2.69m)

**Kitchen** 12'0" x 8'5" (3.66m x 2.57m)

**Utility Room** 14'4" x 8'0" (4.39m x 2.46m)

**First Floor Landing** 

- TWO RECPETION ROOMS AND CONSERVATORY
- GENEROUS DRIVE AND GARAGE
- POPULAR TURNBERRY ESTATE
- LOW MAINTANCE LANDSCAPED REAR GARDEN
- CALL WEBBS TO SECURE YOUR VIEWING ON 01922 663399!!!!

#### **Bedroom One** 13'3" x 12'2" (4.04m x 3.73m)

**Bedroom Two** 10'2" s 9'4" (3.12m s 2.87m)

**Bedroom Three** 7'4" x 7'4" (2.26m x 2.24m)

**Bedroom Four** 7'6" x 6'5" (2.29m x 1.98m)

**Shower Room** 12'2" x 5'6" (3.71m x 1.68m)

**Garage** 18'4" x 8'2" (5.61m x 2.51m)

**Identification Checks B** 

Whilst every attempt has been made to ensure the accuracy of the floorplan contained here, measurement of doors, windows, noons and any other items are approximate and no responsibility is latent for any error, prospective purchaser. The services, systems and applacences show have not been tested and no guarante as to their operability or efficiency can be given.