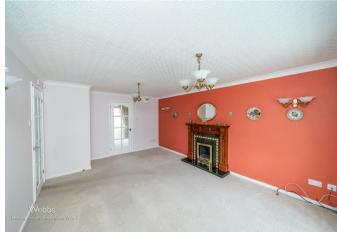

The ground floor boasts two generous reception rooms, including a delightful lounge featuring a walk-in bay window that fills the space with natural light. Adjacent to the lounge is a separate dining room, perfect for family meals and entertaining guests. The conservatory, overlooking the beautifully landscaped rear garden, provides a tranquil space to relax and enjoy the outdoors. The fitted kitchen, conveniently located next to the dining room, offers practicality with access to a separate WC and the garage.

#### Porch

**Entrance Hall** 

Guest WC

Lounge 18'11" x 12'0" (5.79m x 3.66m)