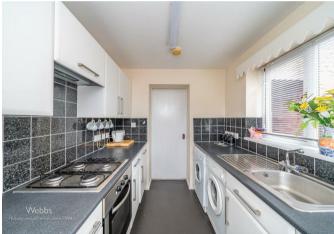

In brief this home offers: Block paved driveway with storage garage and canopied entrance, entrance hall, lounge with feature bow window, separate dining room, Guest WC, bedroom four with en suite shower room and refitted kitchen,

#### Front

**Entrance hall** 

Lounge 14'10" x 11'10" (4.526m x 3.624m)

**Dining Room** 9'2" x 7'0" (2.815m x 2.147m)

**Guest WC** 4'7" x 2'5" (1.403m x 0.755m)

**Kitchen** 8'7" x 6'10" (2.627m x 2.088m)

**Bedroom Four** 8'2" x 9'1" (2.497m x 2.779m)