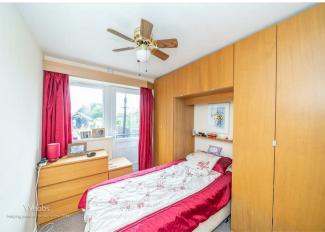

On the first floor there are three generously sized bedrooms all with fitted wardrobes and the mainly family bathroom comprising on WC, hand wash basin, bath and separate shower cubicle. Externally, there is a private and enclosed rear garden that is mainly laid to lawn,

#### **En Suite** 5'6" x 7'2" (1.701m x 2.203m)

**Bedroom One** 8'7" x 10'7" (2.640m x 3.245m)

**Bedroom Two** 7'5" x 9'1" (2.285m x 2.779m)

Bedroom Three 8'8" x 10'10" (2.659m x 3.304m)

Bathroom 10'1" x 5'7" (3.079m x 1.719m)