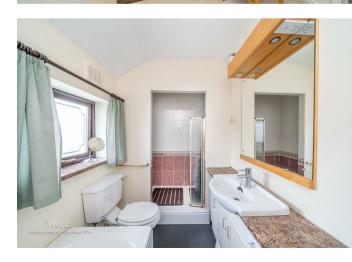

On the first floor there are three generously sized bedrooms all with fitted wardrobes and the mainly family bathroom comprising on WC, hand wash basin, bath and separate shower cubicle. Externally, there is a private and enclosed rear garden that is mainly laid to lawn,

#### **En Suite** 5'6" x 7'2" (1.701m x 2.203m)

**Bedroom One** 8'7" x 10'7" (2.640m x 3.245m)

**Bedroom Two** 7'5" x 9'1" (2.285m x 2.779m)

Bedroom Three 8'8" x 10'10" (2.659m x 3.304m)

Bathroom 10'1" x 5'7" (3.079m x 1.719m)