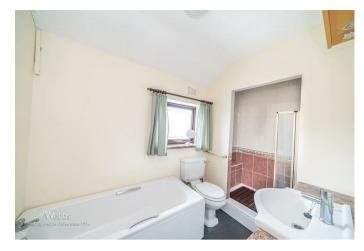

On the first floor there are three generously sized bedrooms all with fitted wardrobes and the mainly family bathroom comprising on WC, hand wash basin, bath and separate shower cubicle. Externally, there is a private and enclosed rear garden that is mainly laid to lawn,

#### **En Suite** 5'6" x 7'2" (1.701m x 2.203m)

**Bedroom One** 8'7" x 10'7" (2.640m x 3.245m)

**Bedroom Two** 7'5" x 9'1" (2.285m x 2.779m)

Bedroom Three 8'8" x 10'10" (2.659m x 3.304m)

Bathroom 10'1" x 5'7" (3.079m x 1.719m)