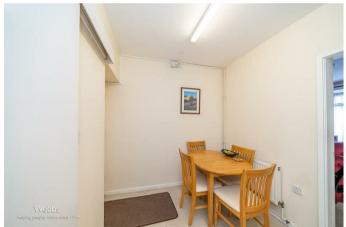

In brief this home offers: Block paved driveway with storage garage and canopied entrance, entrance hall, lounge with feature bow window, separate dining room, Guest WC, bedroom four with en suite shower room and refitted kitchen,

#### Front

**Entrance hall** 

Lounge 14'10" x 11'10" (4.526m x 3.624m)

**Dining Room** 9'2" x 7'0" (2.815m x 2.147m)

**Guest WC** 4'7" x 2'5" (1.403m x 0.755m)

**Kitchen** 8'7" x 6'10" (2.627m x 2.088m)

**Bedroom Four** 8'2" x 9'1" (2.497m x 2.779m)