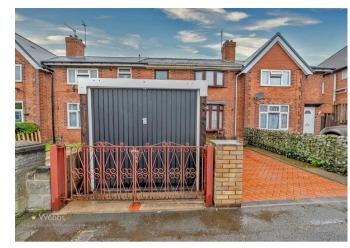

In brief this home offers: Block paved driveway with storage garage and canopied entrance, entrance hall, lounge with feature bow window, separate dining room, Guest WC, bedroom four with en suite shower room and refitted kitchen,

- STORAGE GARAGE
- GUEST WC
- REFITTED KITCHEN
- GENEROUS REAR GARDEN
- CLOSE TO LOCAL SHOPS, SCHOOLS AND AMENITIES