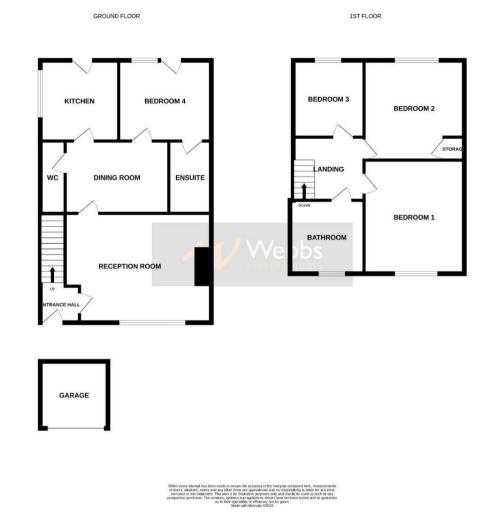

In brief this home offers: Block paved driveway with storage garage and canopied entrance, entrance hall, lounge with feature bow window, separate dining room, Guest WC, bedroom four with en suite shower room and refitted kitchen,

On the first floor there are three generously sized bedrooms all with fitted wardrobes and the mainly family bathroom comprising on WC, hand wash basin, bath and separate shower cubicle. Externally, there is a private and enclosed rear garden that is mainly laid to lawn,

#### Front

**Entrance hall** 

Lounge 14'10" x 11'10" (4.526m x 3.624m)

**Dining Room** 9'2" x 7'0" (2.815m x 2.147m)

**Guest WC** 4'7" x 2'5" (1.403m x 0.755m)

**Kitchen** 8'7" x 6'10" (2.627m x 2.088m)

**Bedroom Four** 8'2" x 9'1" (2.497m x 2.779m)

#### **En Suite** 5'6" x 7'2" (1.701m x 2.203m)

**Bedroom One** 8'7" x 10'7" (2.640m x 3.245m)

**Bedroom Two** 7'5" x 9'1" (2.285m x 2.779m)

Bedroom Three 8'8" x 10'10" (2.659m x 3.304m)

Bathroom 10'1" x 5'7" (3.079m x 1.719m)

Garden

**Identification Checks** 

Disclosure

Concept Charlowson Autoria
Concept Conce

Webbs Estate Agents - endeavour to maintain accurate depictions of properties in Virtual Tours, Floor Plans and descriptions, however, these are intended only as a guide and purchasers must satisfy themselves by personal inspection.