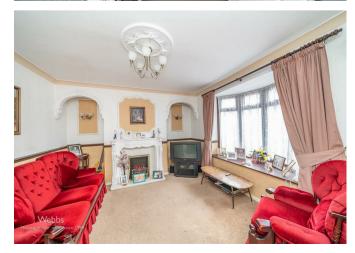

In brief this home offers: Block paved driveway with storage garage and canopied entrance, entrance hall, lounge with feature bow window, separate dining room, Guest WC, bedroom four with en suite shower room and refitted kitchen,

#### Front

**Entrance hall** 

Lounge 14'10" x 11'10" (4.526m x 3.624m)

**Dining Room** 9'2" x 7'0" (2.815m x 2.147m)

**Guest WC** 4'7" x 2'5" (1.403m x 0.755m)

**Kitchen** 8'7" x 6'10" (2.627m x 2.088m)

**Bedroom Four** 8'2" x 9'1" (2.497m x 2.779m)