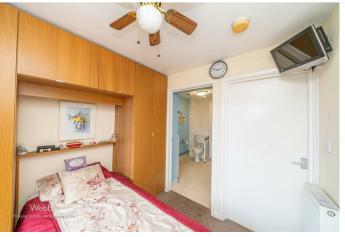

On the first floor there are three generously sized bedrooms all with fitted wardrobes and the mainly family bathroom comprising on WC, hand wash basin, bath and separate shower cubicle. Externally, there is a private and enclosed rear garden that is mainly laid to lawn,

#### **En Suite** 5'6" x 7'2" (1.701m x 2.203m)

**Bedroom One** 8'7" x 10'7" (2.640m x 3.245m)

**Bedroom Two** 7'5" x 9'1" (2.285m x 2.779m)

Bedroom Three 8'8" x 10'10" (2.659m x 3.304m)

Bathroom 10'1" x 5'7" (3.079m x 1.719m)