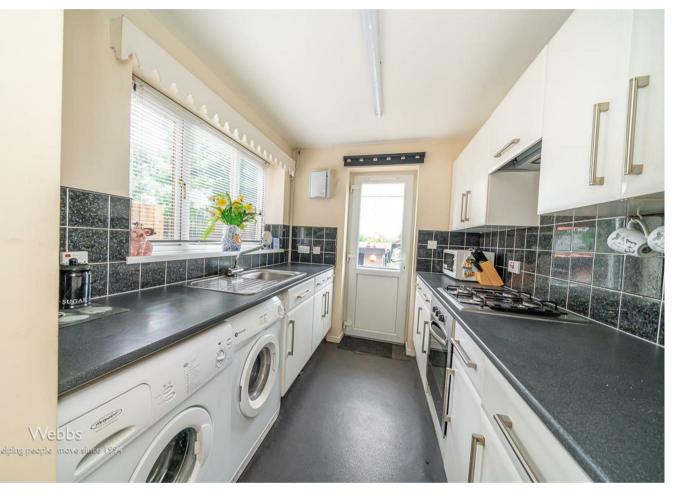

In brief this home offers: Block paved driveway with storage garage and canopied entrance, entrance hall, lounge with feature bow window, separate dining room, Guest WC, bedroom four with en suite shower room and refitted kitchen,

#### Front

**Entrance hall** 

Lounge 14'10" x 11'10" (4.526m x 3.624m)

**Dining Room** 9'2" x 7'0" (2.815m x 2.147m)

**Guest WC** 4'7" x 2'5" (1.403m x 0.755m)

**Kitchen** 8'7" x 6'10" (2.627m x 2.088m)

**Bedroom Four** 8'2" x 9'1" (2.497m x 2.779m)