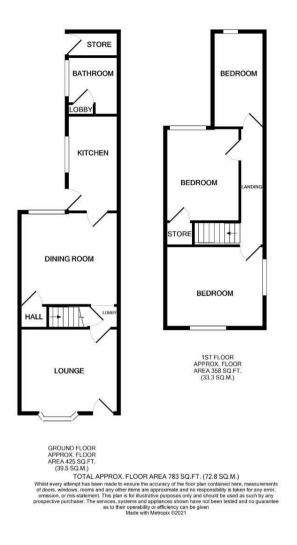

Webbs Estate Agents have pleasure in offering this spacious tradiational mid terraced home being situated in popular location close to all local amenities, shops and schools. Briefly comprising on the ground floor : lounge, dining room, kitchen and bathroom WC, the first floor having three good sized bedrooms and access to a useable loft space. Externally there is a brick built outbuilding, generous gardens and on street parking. For a viewing call Bloxwich office on 01922 663399.

## **Rooms and Dimensions**

LOUNGE 11'4" x 12'4" (3.47m x 3.76m)

**DINING ROOM** 11'6" x 11'2" (3.51m x 3.42m)

**REFITTED KITCHEN** 11'6" x 6'2" (3.51m x 1.88m)

**REFITTED BATHROOM** 8'3" x 6'2" (2.54m x 1.88m)

FIRST FLOOR LANDING

- POPULAR AND CONVENIENT LOCATION
- BUYER TO PAY A NON REFUNDABLE RESERVEATION FEE
- LOUNGE, DINING ROOM
- THREE BEDROOMS
- NO ONWARD CHAIN

BEDROOM ONE 11'10" x 10'10" (3.62m x 3.32m)

**BEDROOM TWO** 10'2" x 11'7" (3.11m x 3.54m)

**BEDROOM THREE** 11'6" x 6'2" (3.51m x 1.88m)

**GENEROUS GARDENS** 

**Identification Checks** 

Webbs Estate Agents - endeavour to maintain accurate depictions of properties in Virtual Tours, Floor Plans and descriptions, however, these are intended only as a guide and purchasers must satisfy themselves by personal inspection.