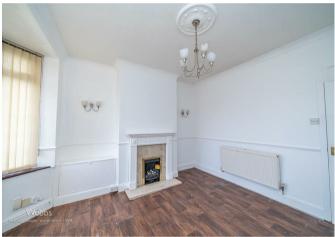

## **Rooms and Dimensions**

LOUNGE 11'4" x 12'4" (3.47m x 3.76m)

**DINING ROOM** 11'6" x 11'2" (3.51m x 3.42m)

**REFITTED KITCHEN** 11'6" x 6'2" (3.51m x 1.88m)

**REFITTED BATHROOM** 8'3" x 6'2" (2.54m x 1.88m)