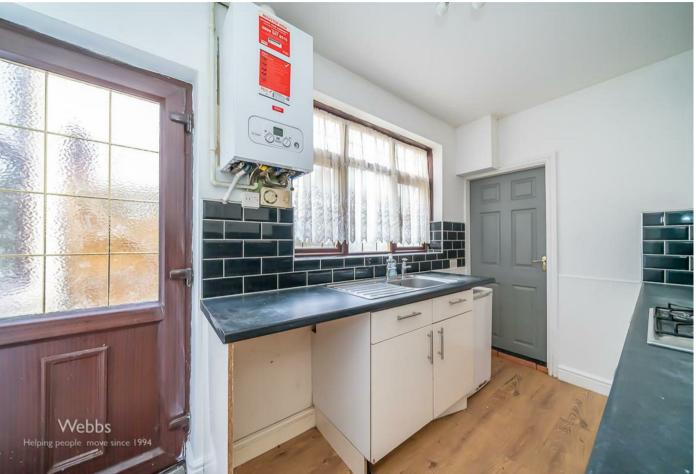

Webbs Estate Agents have pleasure in offering this spacious tradiational mid terraced home being situated in popular location close to all local amenities, shops and schools. Briefly comprising on the ground floor : lounge, dining room, kitchen and bathroom WC, the first floor having three good sized bedrooms and access to a useable loft space. Externally there is a brick built outbuilding, generous gardens and on street parking. For a viewing call Bloxwich office on 01922 663399.

## **Rooms and Dimensions**

LOUNGE 11'4" x 12'4" (3.47m x 3.76m)

**DINING ROOM** 11'6" x 11'2" (3.51m x 3.42m)

**REFITTED KITCHEN** 11'6" x 6'2" (3.51m x 1.88m)

**REFITTED BATHROOM** 8'3" x 6'2" (2.54m x 1.88m)