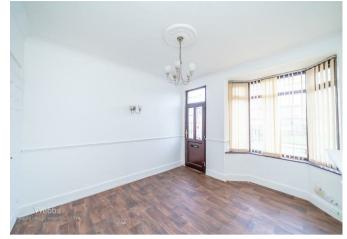

## **Rooms and Dimensions**

LOUNGE 11'4" x 12'4" (3.47m x 3.76m)

**DINING ROOM** 11'6" x 11'2" (3.51m x 3.42m)

**REFITTED KITCHEN** 11'6" x 6'2" (3.51m x 1.88m)

**REFITTED BATHROOM** 8'3" x 6'2" (2.54m x 1.88m)