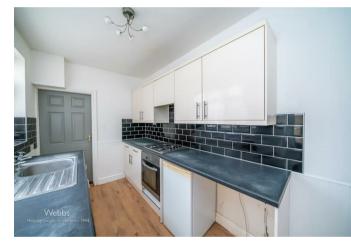

Webbs Estate Agents have pleasure in offering this spacious tradiational mid terraced home being situated in popular location close to all local amenities, shops and schools. Briefly comprising on the ground floor : lounge, dining room, kitchen and bathroom WC, the first floor having three good sized bedrooms and access to a useable loft space. Externally there is a brick built outbuilding, generous gardens and on street parking. For a viewing call Bloxwich office on 01922 663399.

## **Rooms and Dimensions**

LOUNGE 11'4" x 12'4" (3.47m x 3.76m)

**DINING ROOM** 11'6" x 11'2" (3.51m x 3.42m)

**REFITTED KITCHEN** 11'6" x 6'2" (3.51m x 1.88m)

**REFITTED BATHROOM** 8'3" x 6'2" (2.54m x 1.88m)