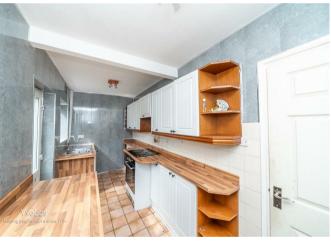

As you approach the house, you will be greeted by a well-maintained driveway and a pleasant lawn area, providing a warm welcome. Upon entering, you will find an inviting entrance porch that leads into a spacious hall, complete with useful under-stairs storage. The front reception room boasts a feature fireplace, creating a cosy atmosphere perfect for relaxation. A further reception room at the rear of the property features patio doors that open onto the expansive garden, allowing for a seamless transition between indoor and outdoor living. The fitted galley-style kitchen is practical and functional, catering to all your culinary needs.

## **Rooms and Dimensions**

**Entrance Porch** 

Hall

Front Reception Room 11'9" x 13'1" (3.599m x 4.013m)

**Second Reception Room** 12'3" x 10'3" (3.753m x 3.139m)

**Kitchen** 14'11" x 5'10" (4.562m x 1.789m)