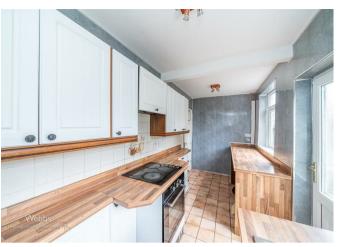

As you approach the house, you will be greeted by a well-maintained driveway and a pleasant lawn area, providing a warm welcome. Upon entering, you will find an inviting entrance porch that leads into a spacious hall, complete with useful under-stairs storage. The front reception room boasts a feature fireplace, creating a cosy atmosphere perfect for relaxation. A further reception room at the rear of the property features patio doors that open onto the expansive garden, allowing for a seamless transition between indoor and outdoor living. The fitted galley-style kitchen is practical and functional, catering to all your culinary needs.

## **Rooms and Dimensions**

**Entrance Porch** 

Hall

Front Reception Room 11'9" x 13'1" (3.599m x 4.013m)

**Second Reception Room** 12'3" x 10'3" (3.753m x 3.139m)

**Kitchen** 14'11" x 5'10" (4.562m x 1.789m)