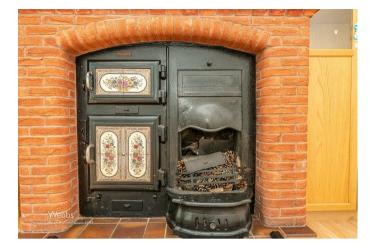

As you approach the house, you will be greeted by a well-maintained driveway and a pleasant lawn area, providing a warm welcome. Upon entering, you will find an inviting entrance porch that leads into a spacious hall, complete with useful under-stairs storage. The front reception room boasts a feature fireplace, creating a cosy atmosphere perfect for relaxation. A further reception room at the rear of the property features patio doors that open onto the expansive garden, allowing for a seamless transition between indoor and outdoor living. The fitted galley-style kitchen is practical and functional, catering to all your culinary needs.