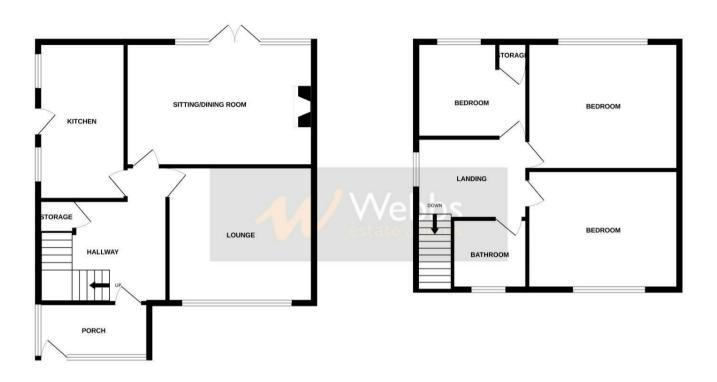

## **Rooms and Dimensions**

**Entrance Porch** 

Hall

Front Reception Room 11'9" x 13'1" (3.599m x 4.013m)

**Second Reception Room** 12'3" x 10'3" (3.753m x 3.139m)

**Kitchen** 14'11" x 5'10" (4.562m x 1.789m)

**First Floor Landing** 

**Bedroom One** 

9'10" x 12'3" (3.003m x 3.757m)

**Bedroom Two** 

11'3" x 10'2" (3.451m x 3.110m)

**Bedroom Three** 

8'3" x 9'0" (2.522m x 2.745m)

**Family Bathroom** 

5'1" x 7'3" (1.560m x 2.222m)

**Identification Checks B** 

GROUND FLOOR 1ST FLOOR

Whilst every attempt has been made to ensure the accuracy of the flooppian contained here, measurements of doors windows, norms and any other litems are approximate and no responsibility is after for any recoomission or mis-statement. This plan is for illustrative purposes only and should be used as such by any prospective purchaser. The spiral is for illustrative purposes only and should be used as such by any prospective purchaser. The spiral is not illustrative purposes only and should be used as such by any prospective purchaser. The spiral is not illustrative properties of the spiral interest of the sp