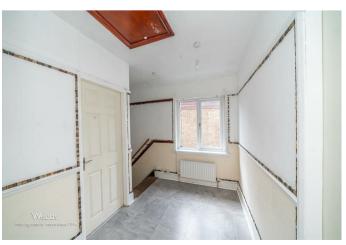

As you approach the house, you will be greeted by a well-maintained driveway and a pleasant lawn area, providing a warm welcome. Upon entering, you will find an inviting entrance porch that leads into a spacious hall, complete with useful under-stairs storage. The front reception room boasts a feature fireplace, creating a cosy atmosphere perfect for relaxation. A further reception room at the rear of the property features patio doors that open onto the expansive garden, allowing for a seamless transition between indoor and outdoor living. The fitted galley-style kitchen is practical and functional, catering to all your culinary needs.