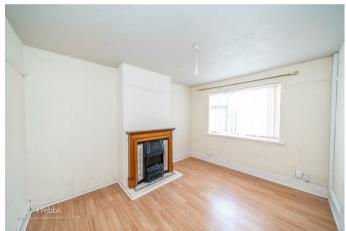

As you approach the house, you will be greeted by a well-maintained driveway and a pleasant lawn area, providing a warm welcome. Upon entering, you will find an inviting entrance porch that leads into a spacious hall, complete with useful under-stairs storage. The front reception room boasts a feature fireplace, creating a cosy atmosphere perfect for relaxation. A further reception room at the rear of the property features patio doors that open onto the expansive garden, allowing for a seamless transition between indoor and outdoor living. The fitted galley-style kitchen is practical and functional, catering to all your culinary needs.