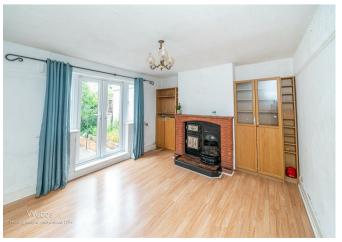

As you approach the house, you will be greeted by a well-maintained driveway and a pleasant lawn area, providing a warm welcome. Upon entering, you will find an inviting entrance porch that leads into a spacious hall, complete with useful under-stairs storage. The front reception room boasts a feature fireplace, creating a cosy atmosphere perfect for relaxation. A further reception room at the rear of the property features patio doors that open onto the expansive garden, allowing for a seamless transition between indoor and outdoor living. The fitted galley-style kitchen is practical and functional, catering to all your culinary needs.

## **Rooms and Dimensions**

**Entrance Porch** 

Hall

Front Reception Room 11'9" x 13'1" (3.599m x 4.013m)

**Second Reception Room** 12'3" x 10'3" (3.753m x 3.139m)

**Kitchen** 14'11" x 5'10" (4.562m x 1.789m)