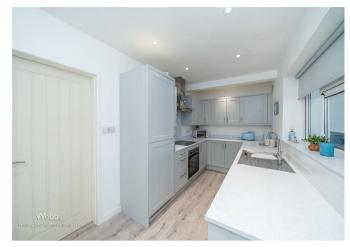

As you approach the home, you will find a well-maintained paved driveway that leads to the inviting entrance porch. Upon entering, you are greeted by a welcoming hall that leads into a spacious lounge, perfect for relaxation and entertaining. The heart of the home is undoubtedly the stunning, refitted kitchen, which boasts two handy storage cupboards and a delightful sunroom that overlooks the expansive rear garden, allowing natural light to flood the space.