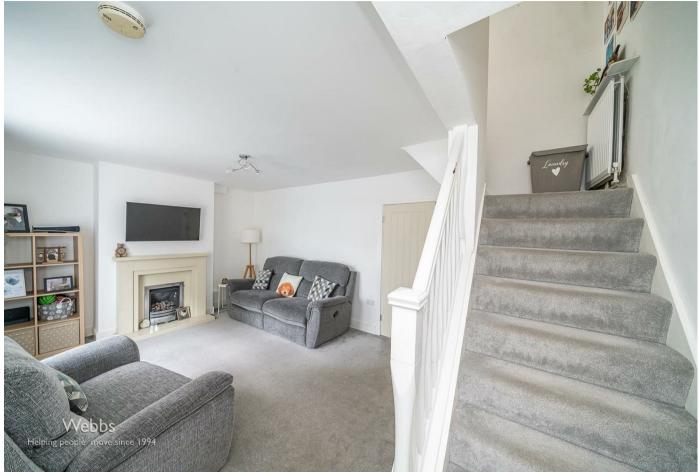

As you approach the home, you will find a well-maintained paved driveway that leads to the inviting entrance porch. Upon entering, you are greeted by a welcoming hall that leads into a spacious lounge, perfect for relaxation and entertaining. The heart of the home is undoubtedly the stunning, refitted kitchen, which boasts two handy storage cupboards and a delightful sunroom that overlooks the expansive rear garden, allowing natural light to flood the space.