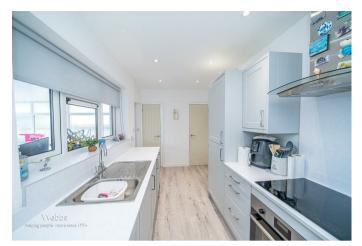

As you approach the home, you will find a well-maintained paved driveway that leads to the inviting entrance porch. Upon entering, you are greeted by a welcoming hall that leads into a spacious lounge, perfect for relaxation and entertaining. The heart of the home is undoubtedly the stunning, refitted kitchen, which boasts two handy storage cupboards and a delightful sunroom that overlooks the expansive rear garden, allowing natural light to flood the space.

## **Entrance Porch**

Lounge 11'10" x 18'3" (3.621m x 5.577m )

**Kitchen** 6'11" x 15'0" (2.132m x 4.595m)

**Sun Room** 12'1" x 12'11" (3.708m x 3.942m)

**First Floor Landing** 

**Bedroom One** 10'5" x 9'3" (3.192m x 2.841m)