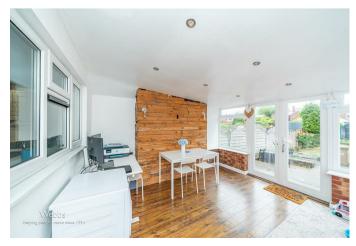

As you approach the home, you will find a well-maintained paved driveway that leads to the inviting entrance porch. Upon entering, you are greeted by a welcoming hall that leads into a spacious lounge, perfect for relaxation and entertaining. The heart of the home is undoubtedly the stunning, refitted kitchen, which boasts two handy storage cupboards and a delightful sunroom that overlooks the expansive rear garden, allowing natural light to flood the space.

## **Entrance Porch**

Lounge 11'10" x 18'3" (3.621m x 5.577m )

**Kitchen** 6'11" x 15'0" (2.132m x 4.595m)

**Sun Room** 12'1" x 12'11" (3.708m x 3.942m)

**First Floor Landing** 

**Bedroom One** 10'5" x 9'3" (3.192m x 2.841m)