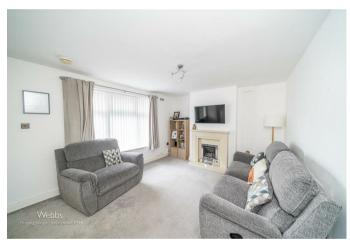

As you approach the home, you will find a well-maintained paved driveway that leads to the inviting entrance porch. Upon entering, you are greeted by a welcoming hall that leads into a spacious lounge, perfect for relaxation and entertaining. The heart of the home is undoubtedly the stunning, refitted kitchen, which boasts two handy storage cupboards and a delightful sunroom that overlooks the expansive rear garden, allowing natural light to flood the space.