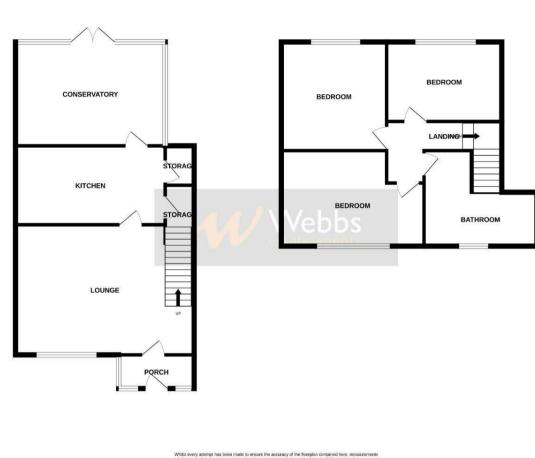

## **Rooms and Dimensions**

## **Entrance Porch**

Lounge 11'10" x 18'3" (3.621m x 5.577m )

**Kitchen** 6'11" x 15'0" (2.132m x 4.595m)

**Sun Room** 12'1" x 12'11" (3.708m x 3.942m)

**First Floor Landing** 

**Bedroom One** 10'5" x 9'3" (3.192m x 2.841m)

- DRIVEWAY TO THE FRONT
- SUN ROOM TO THE REAR
- LARGE REAR GARDEN
- CLOSE TO ALL LOCAL AMENITIES
- CALL WEBBS ON 01922 663399 TO SECURE YOUR VIEWING!!!!

**Bedroom Two** 15'6" x 8'8" (4.741m x 2.661m)

Bedroom Three 7'0" x 8'8" (2.159m x 2.655m)

**Family Bathroom** 10'0" x 8'9" (3.056m x 2.684m)

**Identification Checks B** 

1ST FLOOR

While every attingt has been made to ensure the accuracy of the focupan contained inter, measurements indicions myderic control and any different series experiments and or enrogenomic lip is saken for any entry, mension or mis-statement. The plans is for illustrative purposes only and should be used as such by any prospective purchaser. The enroles, systems and applicance show have not been issed and no guarantee as to their operating or efficiency can be given. Made with Merupic 2023.

GROUND FLOOR

212 High Street, Bloxwich, Walsall, WS3 3LA Tel: 01922 663399 | Email: bloxwich@webbsestateagents.co.uk | www.webbestateagents.co.uk