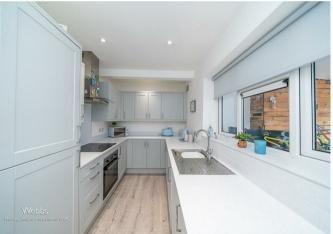

As you approach the home, you will find a well-maintained paved driveway that leads to the inviting entrance porch. Upon entering, you are greeted by a welcoming hall that leads into a spacious lounge, perfect for relaxation and entertaining. The heart of the home is undoubtedly the stunning, refitted kitchen, which boasts two handy storage cupboards and a delightful sunroom that overlooks the expansive rear garden, allowing natural light to flood the space.