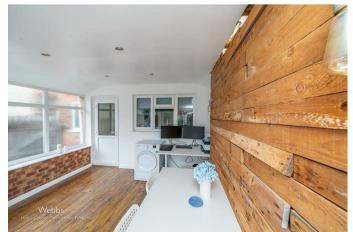

As you approach the home, you will find a well-maintained paved driveway that leads to the inviting entrance porch. Upon entering, you are greeted by a welcoming hall that leads into a spacious lounge, perfect for relaxation and entertaining. The heart of the home is undoubtedly the stunning, refitted kitchen, which boasts two handy storage cupboards and a delightful sunroom that overlooks the expansive rear garden, allowing natural light to flood the space.