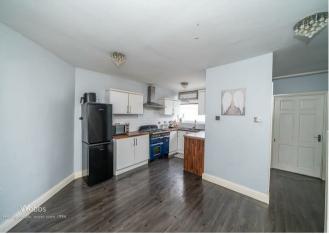

To the front, a neatly lawned garden leads to a welcoming porch and entrance. Inside, the ground floor features a bright lounge, a spacious kitchen diner ideal for everyday living and entertaining, a separate WC, and a useful utility/store room providing additional practicality.

## **Rooms and Dimensions**

**Entrance Porch** 

Lounge

14'11" x 12'4" (4.553m x 3.784m)

**Kitchen Diner** 

15'6"x 14'10" (4.737mx 4.541m)

**Guest WC** 

5'1" x 2'9" (1.572m x 0.848m)