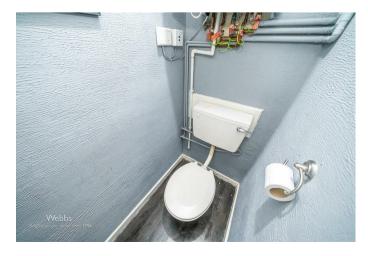

To the front, a neatly lawned garden leads to a welcoming porch and entrance. Inside, the ground floor features a bright lounge, a spacious kitchen diner ideal for everyday living and entertaining, a separate WC, and a useful utility/store room providing additional practicality.

## **Rooms and Dimensions**

**Entrance Porch** 

Lounge

14'11" x 12'4" (4.553m x 3.784m)

**Kitchen Diner** 

15'6"x 14'10" (4.737mx 4.541m)

**Guest WC** 

5'1" x 2'9" (1.572m x 0.848m)