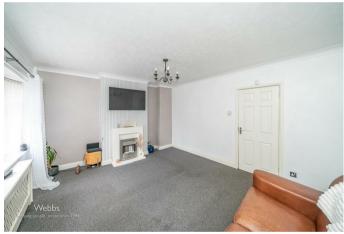

To the front, a neatly lawned garden leads to a welcoming porch and entrance. Inside, the ground floor features a bright lounge, a spacious kitchen diner ideal for everyday living and entertaining, a separate WC, and a useful utility/store room providing additional practicality.

## **Rooms and Dimensions**

**Entrance Porch** 

Lounge

14'11" x 12'4" (4.553m x 3.784m)

**Kitchen Diner** 

15'6"x 14'10" (4.737mx 4.541m)

**Guest WC** 

5'1" x 2'9" (1.572m x 0.848m)