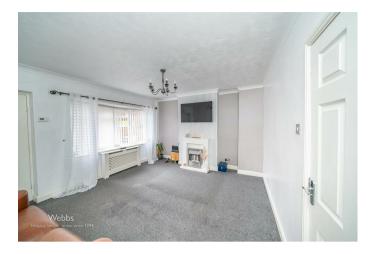

To the front, a neatly lawned garden leads to a welcoming porch and entrance. Inside, the ground floor features a bright lounge, a spacious kitchen diner ideal for everyday living and entertaining, a separate WC, and a useful utility/store room providing additional practicality.

## **Rooms and Dimensions**

**Entrance Porch** 

Lounge

14'11" x 12'4" (4.553m x 3.784m)

**Kitchen Diner** 

15'6"x 14'10" (4.737mx 4.541m)

**Guest WC** 

5'1" x 2'9" (1.572m x 0.848m)