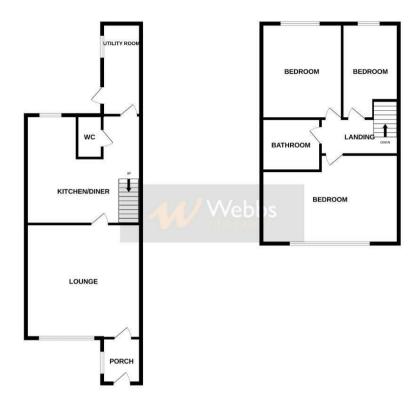

## **Rooms and Dimensions**

**Entrance Porch** 

Lounge

14'11" x 12'4" (4.553m x 3.784m)

**Kitchen Diner** 

15'6"x 14'10" (4.737mx 4.541m)

**Guest WC** 

5'1" x 2'9" (1.572m x 0.848m)

**Utility/ Store Room** 

4'1" x 14'8" (1.253m x 4.487m)

**First Floor Landing** 

**Bedroom One** 

15'0" x 9'7" (4.573m x 2.927m)

**Bedroom Two** 

8'5" x 13'2" (2.583m x 4.015m)

**Bedroom Three** 

9'9" x 5'11" (2.995m x 1.807m)

**Family Bathroom** 

7'1" x 5'5" (2.160m x 1.671m)

**Identification Checks B** 

GROUND FLOOR 1ST FLOOR

White every attempt has been made to ensure the accuracy of the Biooptian contained here, measurements of dutor, wholever, comes and very other liters are approximate and no respondibility to taken this register consistson or miss extractioned. This plant is for inhibitative proposes only and sound to use and so such by any prospective purchaser. The services, systems and appearances shown have not been resided and no guarantee as to the through the proposed of the proposed p