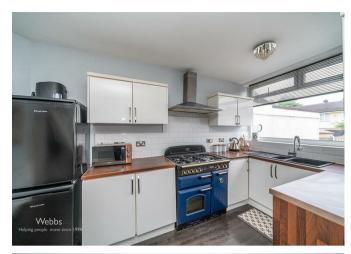

To the front, a neatly lawned garden leads to a welcoming porch and entrance. Inside, the ground floor features a bright lounge, a spacious kitchen diner ideal for everyday living and entertaining, a separate WC, and a useful utility/store room providing additional practicality.

## **Rooms and Dimensions**

**Entrance Porch** 

Lounge

14'11" x 12'4" (4.553m x 3.784m)

**Kitchen Diner** 

15'6"x 14'10" (4.737mx 4.541m)

**Guest WC** 

5'1" x 2'9" (1.572m x 0.848m)