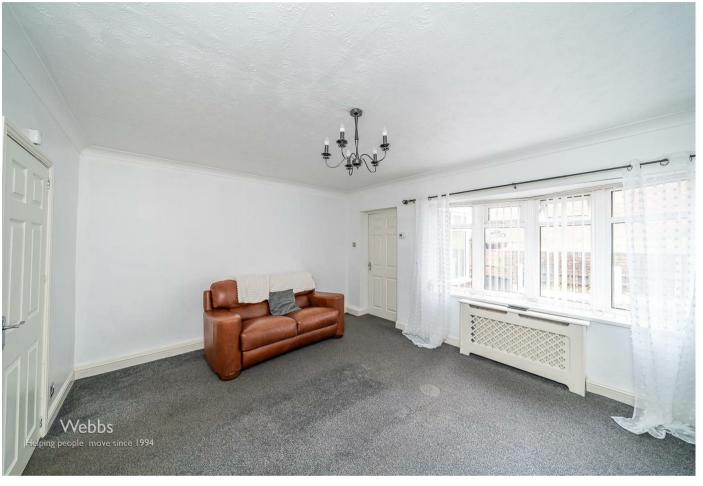

To the front, a neatly lawned garden leads to a welcoming porch and entrance. Inside, the ground floor features a bright lounge, a spacious kitchen diner ideal for everyday living and entertaining, a separate WC, and a useful utility/store room providing additional practicality.

## **Rooms and Dimensions**

**Entrance Porch** 

Lounge

14'11" x 12'4" (4.553m x 3.784m)

**Kitchen Diner** 

15'6"x 14'10" (4.737mx 4.541m)

**Guest WC** 

5'1" x 2'9" (1.572m x 0.848m)