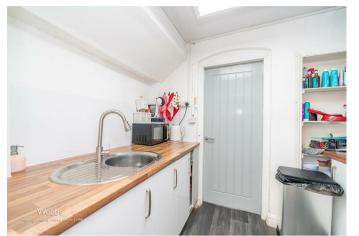

#### **Kitchen Area**

8'9" x 6'2" (2.672m x 1.899m)

#### **Back Room**

21'9" x 8'11" (6.635m x 2.718m)

WC

**Parking To The Rear** 

**External Staircase** 