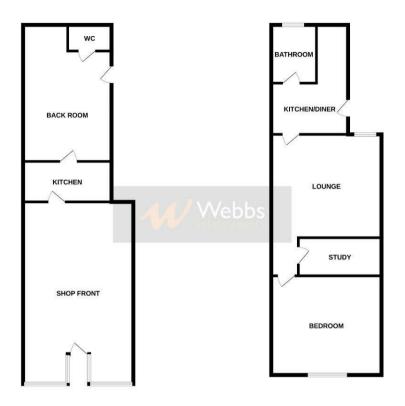

### **Rooms and Dimensions**

### **Commercial and Residential Property**

## **Shop Front**

13'2" x 28'3" (4.015m x 8.625m)

#### **Kitchen Area**

8'9" x 6'2" (2.672m x 1.899m)

#### **Back Room**

21'9" x 8'11" (6.635m x 2.718m)

WC

**Parking To The Rear** 

**External Staircase** 

## Kitchen

18'3" x 9'0" (5.58m x 2.768m)

#### **Bathroom**

9'6" x 5'1" (2.903m x 1.553m)

### Lounge

13'6" x 13'1" (4.134m x 3.999m)

# Study

4'8" x 10'5" (1.443m x 3.176m)

#### Bedroom

13'5" x 10'10" (4.110m x 3.315m)

## **Identification Checks B**

GROUND FLOOR 1ST FLOOR

Whilst every attempt has been made to ensure the accuracy of the Ecoplan contained here, measurements of doors, windows, comis and any other terms are approximate and to responsibility is taken for any error, entision or mis-statement. The plant is for illustrative purposes only and should be used as such by any prospective purchaser. The plant is for illustrative purposes only and should be used as such by any prospective purchaser. The structure and playlations such to have not observed and no guarantee and the plant of the p