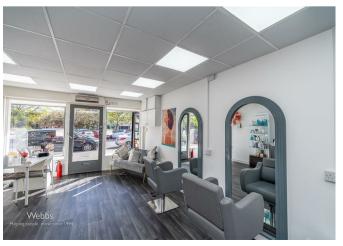

The unit comprises two versatile rooms, a kitchen area, and a WC, providing a flexible layout suitable for a range of business uses. To the rear of the property, there is access to communal parking, adding convenience for staff and visitors.

## **Shop Front**

13'2" x 28'3" (4.015m x 8.625m)