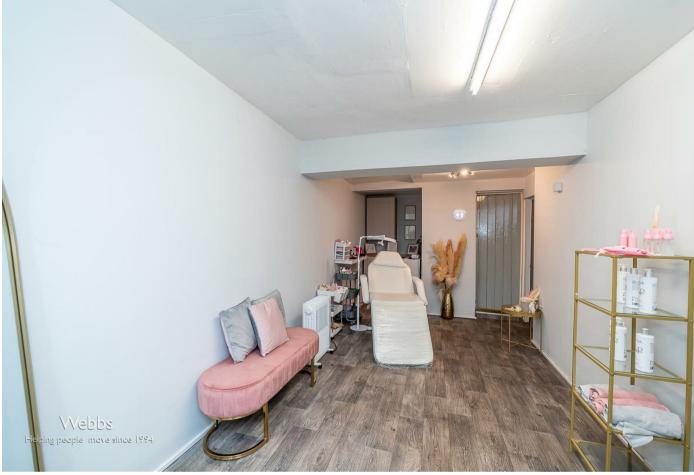

## **Shop Front**

13'2" x 28'3" (4.015m x 8.625m)

#### **Back Room**

21'9" x 8'11" (6.635m x 2.718m)

WC

**Parking To The Rear** 

**External Staircase** 