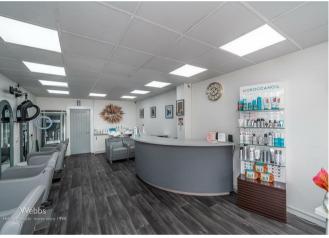

The unit comprises two versatile rooms, a kitchen area, and a WC, providing a flexible layout suitable for a range of business uses. To the rear of the property, there is access to communal parking, adding convenience for staff and visitors.

## **Shop Front**

13'2" x 28'3" (4.015m x 8.625m)