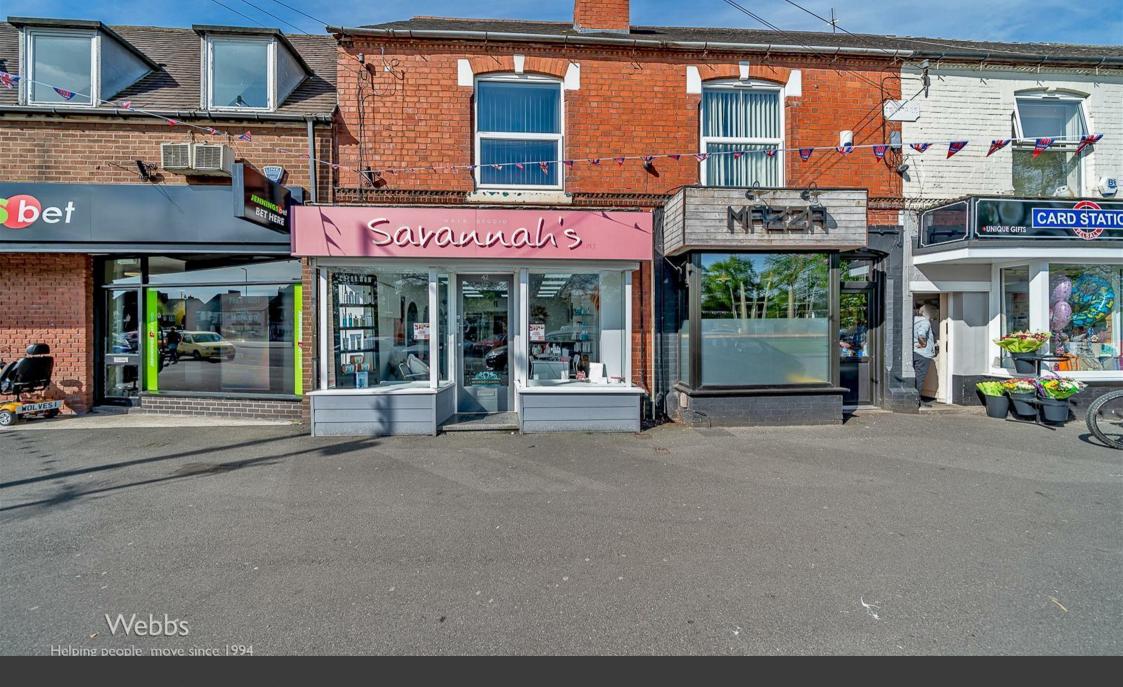

High Street | Pelsall | WS3 4LT Asking Price £200,000

An excellent commercial unit situated in the heart of Pelsall Village, offered with no onward chain. This is a fantastic opportunity for investors or business owners looking to acquire a property in a highly sought-after location, with excellent visibility and footfall.

Positioned on the popular High Street, this unit is ideally placed close to local amenities and transport links, making it an ideal spot for a variety of commercial ventures,

this one-bedroom flat offers an excellent opportunity for first-time buyers or investors. With local amenities quite literally on your doorstep, this well-positioned property provides convenience, character, and great potential.

## **Shop Front**

13'2" x 28'3" (4.015m x 8.625m)