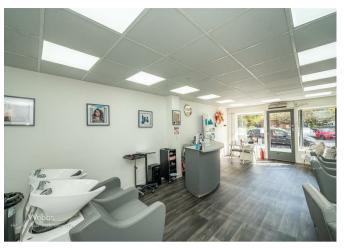

The unit comprises two versatile rooms, a kitchen area, and a WC, providing a flexible layout suitable for a range of business uses. To the rear of the property, there is access to communal parking, adding convenience for staff and visitors.

## **Shop Front**

13'2" x 28'3" (4.015m x 8.625m)