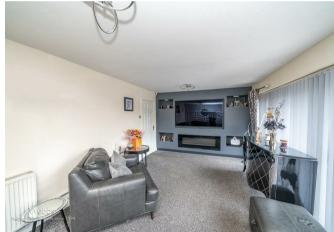

#### Main reception hallway

**Family bath/shower room WC** 8'7" x 7'6" (2.64m x 2.30m)

Main living room 18'11" x 11'1" (5.77m x 3.39m)

**Bedroom two** 11'0" x 9'4" (3.37m x 2.85m)

**Bedroom one** 12'2" x 11'0" (3.73m x 3.36m)