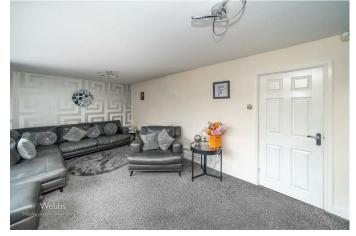

#### Main reception hallway

**Family bath/shower room WC** 8'7" x 7'6" (2.64m x 2.30m)

Main living room 18'11" x 11'1" (5.77m x 3.39m)

**Bedroom two** 11'0" x 9'4" (3.37m x 2.85m)

**Bedroom one** 12'2" x 11'0" (3.73m x 3.36m)