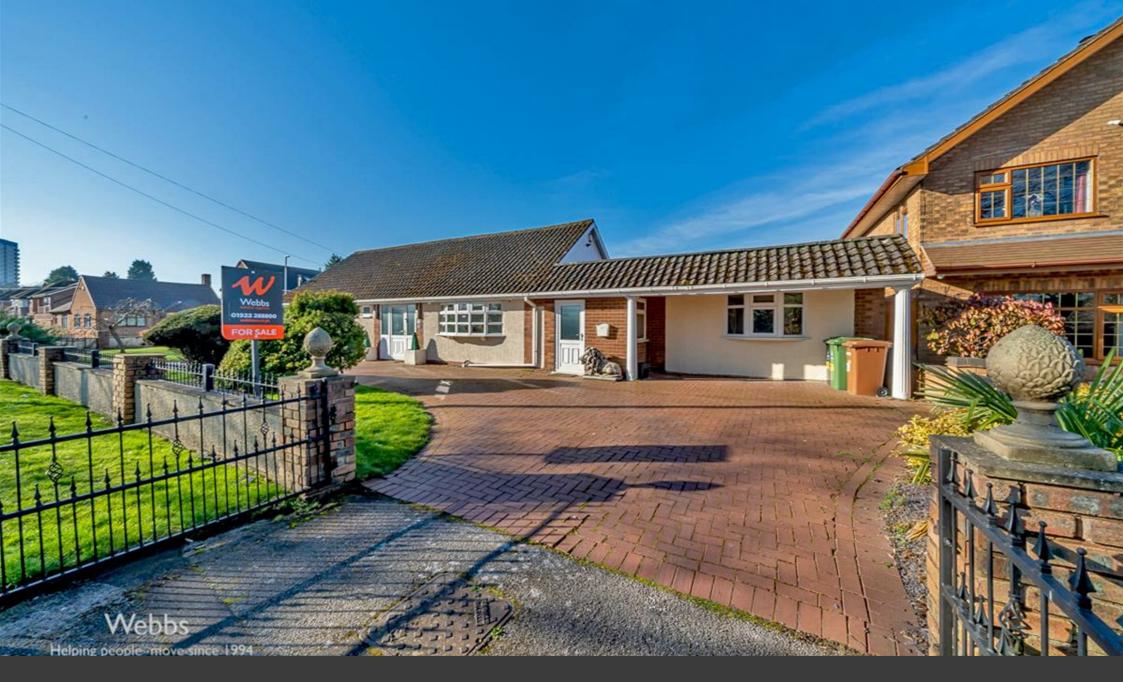

## Summary

\*\* HIGHLY IMPRESSIVE CORNER POSITIONED DETACHED BUNGALOW \*\* NO ONWARD CHAIN \*\* DESIRABLE LOCATION LOOKING ONTO KING GEORGES PARK PLAYING FIELDS \*\* FOUR DOUBLE SIZED BEDROOMS(POTENTIALLY FIVE) \*\* GENEROUS MAIN LIVING ROOM \*\* MODERN RE FITTED KITCHEN BREAKFAST ROOM WITH UTILITY AREA \*\* \*\* BATH/SHOWER ROOM AND WC \*\* FURTHER WET ROOM WC \*\* GATED IN AND OUT DRIVE WITH AMPLE PARKING \*\* GENEROUS LAWNED SIDE GARDEN \*\* PRIVATE AND ENCLOSED LOW MAINTENANCE REAR GARDEN WITH OUTSIDE BAR/ENTERTAINMENT ROOM \*\* POTENTIAL TO EXTEND (STP) \*\*

WEBBS ESTATE AGENTS are delighted to bring to market this beautifully appointed, impressive and extended FOUR DOUBLE BEDROOM DETACHED BUNGALOW immaculately maintained throughout and situated in a sought after location close looking onto King Georges Park playing fields and close to amenities, shops, railway and golf club. Internally comprising of a spacious main reception hallway, four bedrooms, bath/shower room and WC, main living room, sitting/dining room/potential bedroom five, kitchen, breakfast room and utility area and a further wet room WC. Externally there is AMPLE off road parking to the front via the gated in and out driveway, generous lawned side garden, private low maintenance rear garden with bar/entertainment room.. For a viewing contact our Bloxwich office on 01922 663399.

# **Key Features**

- HIGHLY IMPRESSIVE CORNER SET DETACHED BUNGALOW
- EXTENDED, IMPROVED AND IMMACULATLEY MAINTAINED THROUGHOUT
- STUNNING FITTED KITCHEN AND ADJOINING BREAKFAST ROOM WITH UTILITY
  AREA
- IN AND OUT GATED DRIVEWAY WITH GENEROUS SIDE GARDEN
- OUTSIDE BAR/ENTERTAINMENT ROOM