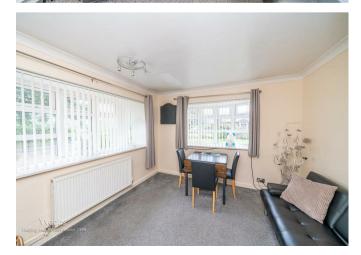

Sitting/dining room/bedroom five 12'3" x 10'11" (3.74m x 3.34m)

**Modern re fitted kitchen** 14'11" x 10'8" (4.55m x 3.27m)

**Breakfast room/ utility area** 14'11" x 8'2" (4.57m x 2.51m)

- DESIRABLE LOCATION LOOKING ONTO ST GEORGES PARK PLAYING FIELDS
- FOUR DOUBLE BEDROOMS(POTENTIALLY FIVE) AND TWO LARGE RECEPTION ROOMS
- MAIN BATH/SHOWER ROOM AND FURTHER WET ROOM WC
- PRIVATE AND ENCLOSED LOW MAINTENANCE REAR GARDEN