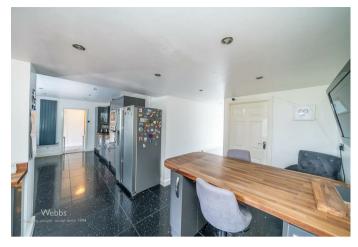

Sitting/dining room/bedroom five 12'3" x 10'11" (3.74m x 3.34m)

**Modern re fitted kitchen** 14'11" x 10'8" (4.55m x 3.27m)

**Breakfast room/ utility area** 14'11" x 8'2" (4.57m x 2.51m)

- DESIRABLE LOCATION LOOKING ONTO ST GEORGES PARK PLAYING FIELDS
- FOUR DOUBLE BEDROOMS(POTENTIALLY FIVE) AND TWO LARGE RECEPTION ROOMS
- MAIN BATH/SHOWER ROOM AND FURTHER WET ROOM WC
- PRIVATE AND ENCLOSED LOW MAINTENANCE REAR GARDEN