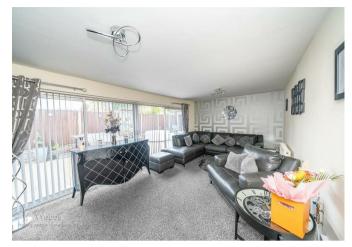

#### Main reception hallway

**Family bath/shower room WC** 8'7" x 7'6" (2.64m x 2.30m)

Main living room 18'11" x 11'1" (5.77m x 3.39m)

**Bedroom two** 11'0" x 9'4" (3.37m x 2.85m)

**Bedroom one** 12'2" x 11'0" (3.73m x 3.36m)