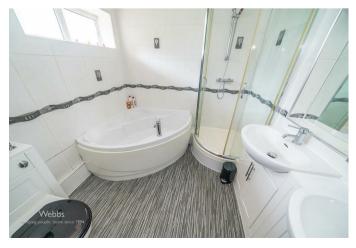

#### Main reception hallway

**Family bath/shower room WC** 8'7" x 7'6" (2.64m x 2.30m)

Main living room 18'11" x 11'1" (5.77m x 3.39m)

**Bedroom two** 11'0" x 9'4" (3.37m x 2.85m)

**Bedroom one** 12'2" x 11'0" (3.73m x 3.36m)