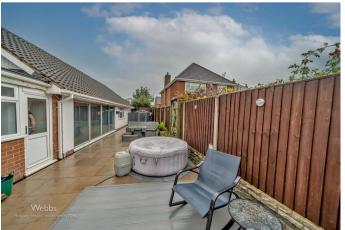

Gated in and out front driveway and garden

Generous lawned side garden

Outside bar and entertainment room 11'9" x 8'11" (3.59m x 2.74m)

Private and enclosed low maintenance rear garden

**Identification Checks** 