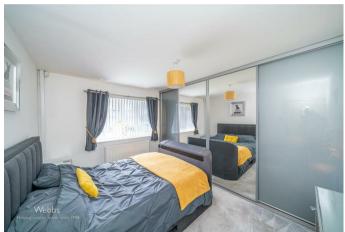

#### Main reception hallway

**Family bath/shower room WC** 8'7" x 7'6" (2.64m x 2.30m)

Main living room 18'11" x 11'1" (5.77m x 3.39m)

**Bedroom two** 11'0" x 9'4" (3.37m x 2.85m)

**Bedroom one** 12'2" x 11'0" (3.73m x 3.36m)

### Inner hallway

**Wetroom WC** 7'7" x 5'5" (2.33m x 1.67m)

Bedroom three 11'10" x 11'5" (3.63m x 3.49m)

**Bedroom four** 11'6" max 5'10" min x 16'9" max 8'1" min (3.53m max 1.78m min x 5.12m max 2.47m min)