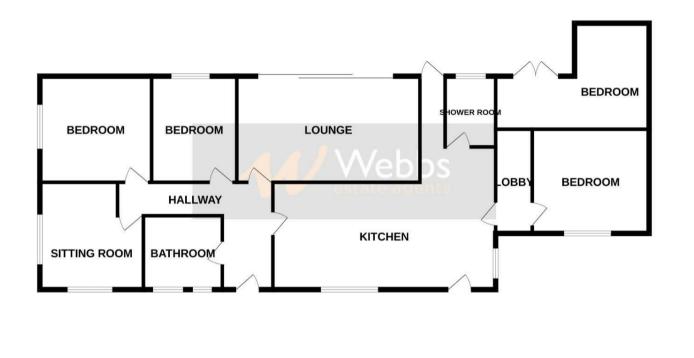

## **Rooms and Dimensions**

#### Main reception hallway

**Family bath/shower room WC** 8'7" x 7'6" (2.64m x 2.30m)

Main living room 18'11" x 11'1" (5.77m x 3.39m)

**Bedroom two** 11'0" x 9'4" (3.37m x 2.85m)

**Bedroom one** 12'2" x 11'0" (3.73m x 3.36m)

Sitting/dining room/bedroom five 12'3" x 10'11" (3.74m x 3.34m)

**Modern re fitted kitchen** 14'11" x 10'8" (4.55m x 3.27m)

**Breakfast room/ utility area** 14'11" x 8'2" (4.57m x 2.51m)

- DESIRABLE LOCATION LOOKING ONTO ST GEORGES PARK PLAYING FIELDS
- FOUR DOUBLE BEDROOMS(POTENTIALLY FIVE) AND TWO LARGE RECEPTION ROOMS
- MAIN BATH/SHOWER ROOM AND FURTHER WET ROOM WC
- PRIVATE AND ENCLOSED LOW MAINTENANCE REAR GARDEN

### Inner hallway

**Wetroom WC** 7'7" x 5'5" (2.33m x 1.67m)

Bedroom three 11'10" x 11'5" (3.63m x 3.49m)

**Bedroom four** 11'6" max 5'10" min x 16'9" max 8'1" min (3.53m max 1.78m min x 5.12m max 2.47m min)

### **GROUND FLOOR**

Whilst every attempt has been made to ensure the accuracy of the floorplan contained here, measurements of doors, windows, rooms and any other terms are approximate and no responsibility is taken for any eroro, omission or mis-statement. This plan is for illustrative purposes only and should be used as such by any prospective purchaser. The services, systems and appliances shown have not been tested and no guarantee as to their operability or efficiency can be given. Made with Metropix ©2024