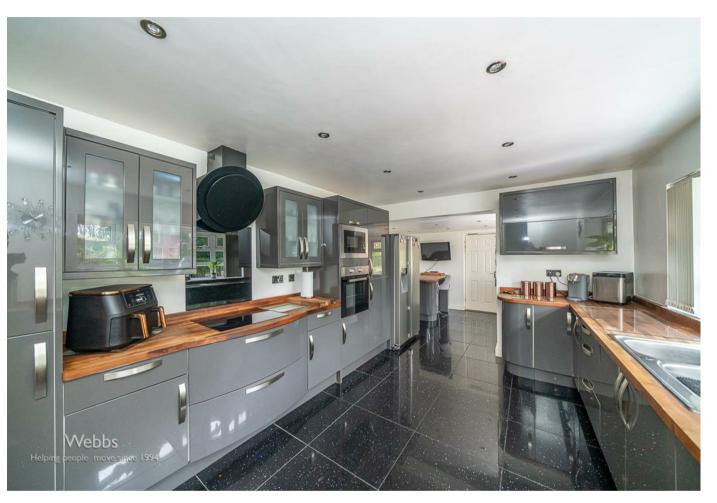

Sitting/dining room/bedroom five 12'3" x 10'11" (3.74m x 3.34m)

**Modern re fitted kitchen** 14'11" x 10'8" (4.55m x 3.27m)

**Breakfast room/ utility area** 14'11" x 8'2" (4.57m x 2.51m)

- DESIRABLE LOCATION LOOKING ONTO ST GEORGES PARK PLAYING FIELDS
- FOUR DOUBLE BEDROOMS(POTENTIALLY FIVE) AND TWO LARGE RECEPTION ROOMS
- MAIN BATH/SHOWER ROOM AND FURTHER WET ROOM WC
- PRIVATE AND ENCLOSED LOW MAINTENANCE REAR GARDEN