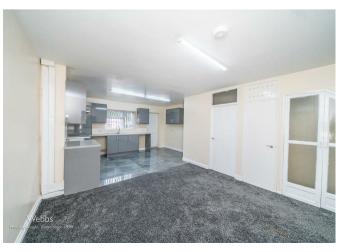

## **Rooms and Dimensions**

**ENTRANCE HALL** 

**LIVING ROOM** 

17'6" x 12'4" (5.35 x 3.77)

**DINING AREA** 

12'5" x 11'9" (3.81 x 3.6)

**KITCHEN** 

14'7" x 9'4" (4.45 x 2.85)