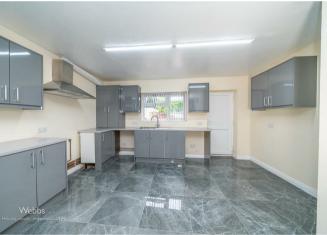

## **Rooms and Dimensions**

**ENTRANCE HALL** 

**LIVING ROOM** 

17'6" x 12'4" (5.35 x 3.77)

**DINING AREA** 

12'5" x 11'9" (3.81 x 3.6)

**KITCHEN** 

14'7" x 9'4" (4.45 x 2.85)