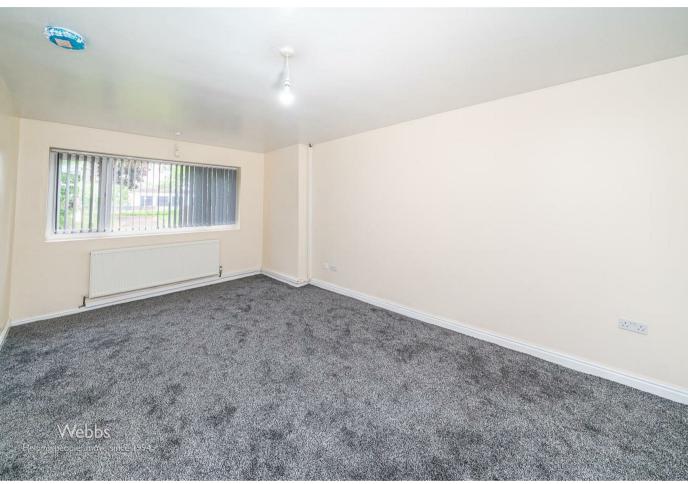

**GUEST WC** 

6'2" x 2'7" (1.89 x 0.81)

FIRST FLOOR LANDING

**BEDROOM ONE** 

14'4" x 9'4" (4.38 x 2.87)

**BEDROOM TWO** 

11'6" x 9'4" (3.53 x 2.87)

**BEDROOM THREE** 