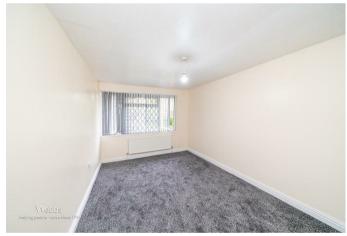

**GUEST WC** 

6'2" x 2'7" (1.89 x 0.81)

FIRST FLOOR LANDING

**BEDROOM ONE** 

14'4" x 9'4" (4.38 x 2.87)

**BEDROOM TWO** 

11'6" x 9'4" (3.53 x 2.87)

**BEDROOM THREE** 