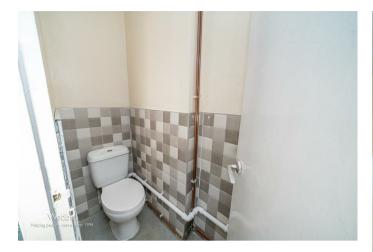

**GUEST WC** 

6'2" x 2'7" (1.89 x 0.81)

FIRST FLOOR LANDING

**BEDROOM ONE** 

14'4" x 9'4" (4.38 x 2.87)

**BEDROOM TWO** 

11'6" x 9'4" (3.53 x 2.87)

**BEDROOM THREE** 