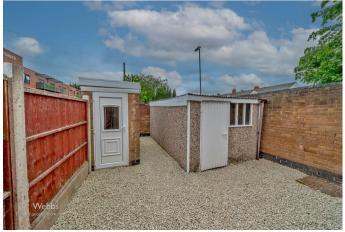

This extended and refurbished three-bedroom end terrace home located between Bloxwich and Walsall is close to schools and amenities it offers spacious and versatile living, making it an ideal choice for modern family living. The a traffic free frontage offers a safe play area for the young family and it has a low maintenance garden to the rear, with storage and a garage. The ground floor begins with an entrance hall leading to a well-proportioned living room leading to the extended open plan refitted kitchen/diner and guest WC. On the first floor, there are three bedrooms and a family bathroom. To the rear there is an enclosed low maintenance garden with storage and access into the garage. This home offers a flexible layout for spacious family living. Early viewing is highly recommended to fully appreciate all it has to offer!

## **Key Features**

- FULLY REFURBISHED
- 3 BEDROOMS
- OPEN PLAN KITCHEN/DINER
- FAMILY BATHROOM
- NO ONWARD CHAIN

- END TERRACE PROPERTY
- LIVING ROOM
- GUEST WC
- REAR COURTYARD WITH STORAGE, GARAGE
- EARLY VIEWING ADVISED

9'1" x 5'10" (2.78 x 1.79)

**FAMILY BATHROOM** 

5'10" x 5'8" (1.78 x 1.74)

**OUTSIDE** 

**Identification Checks** 

Webbs Estate Agents - endeavour to maintain accurate depictions of properties in Virtual Tours, Floor Plans and descriptions, however, these are intended only as a guide and purchasers must satisfy themselves by personal inspection.