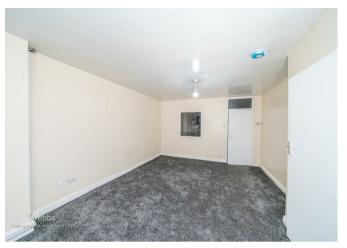

## **Rooms and Dimensions**

**ENTRANCE HALL** 

**LIVING ROOM** 

17'6" x 12'4" (5.35 x 3.77)

**DINING AREA** 

12'5" x 11'9" (3.81 x 3.6)

**KITCHEN** 

14'7" x 9'4" (4.45 x 2.85)

**GUEST WC** 

6'2" x 2'7" (1.89 x 0.81)

FIRST FLOOR LANDING

**BEDROOM ONE** 

14'4" x 9'4" (4.38 x 2.87)

**BEDROOM TWO** 

11'6" x 9'4" (3.53 x 2.87)

**BEDROOM THREE** 