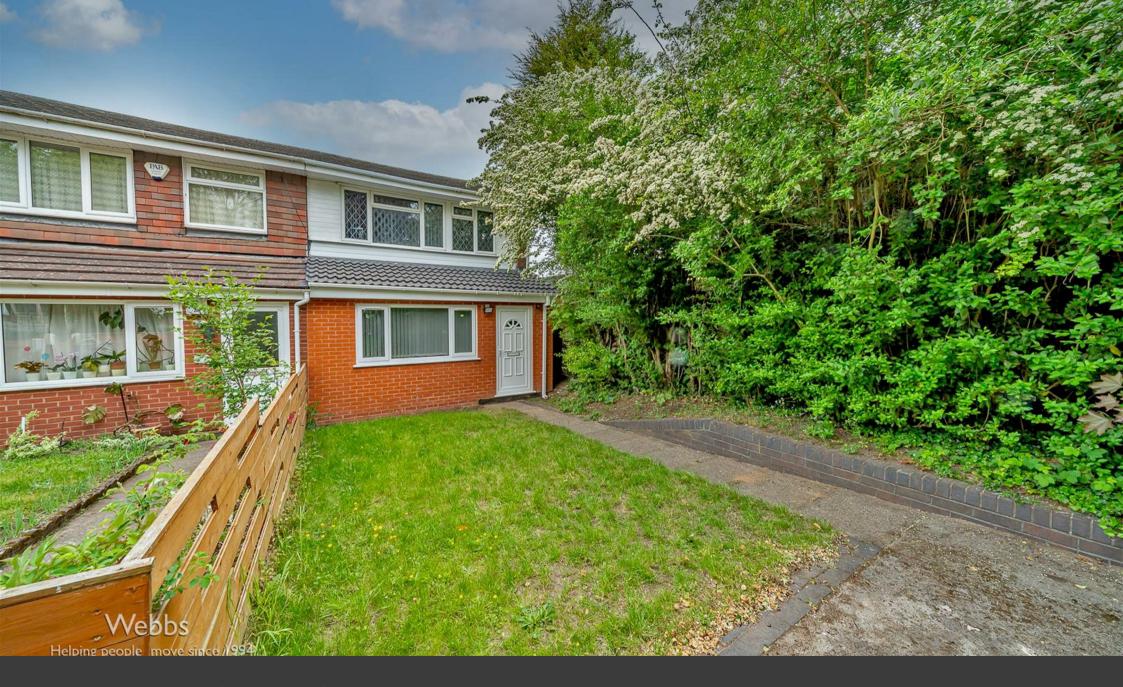

Bloxwich Road | Walsall | WS2 7BD £185,000

This extended and refurbished three-bedroom end terrace home located between Bloxwich and Walsall is close to schools and amenities it offers spacious and versatile living, making it an ideal choice for modern family living. The a traffic free frontage offers a safe play area for the young family and it has a low maintenance garden to the rear, with storage and a garage. The ground floor begins with an entrance hall leading to a well-proportioned living room leading to the extended open plan refitted kitchen/diner and guest WC. On the first floor, there are three bedrooms and a family bathroom. To the rear there is an enclosed low maintenance garden with storage and access into the garage. This home offers a flexible layout for spacious family living. Early viewing is highly recommended to fully appreciate all it has to offer!