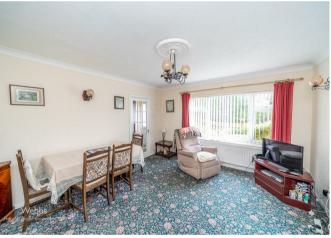

To the front, the property features a large driveway and lawned area, offering ample parking and an attractive frontage. Inside, the accommodation comprises a welcoming entrance hall, spacious lounge, separate dining room, fitted kitchen, utility room with guest WC, and an integrated garage.

### Lounge

13'11" x 12'5" (4.267m x 3.797m)

## **Dinning Room**

7'11" x 9'7" (2.415m x 2.927m)