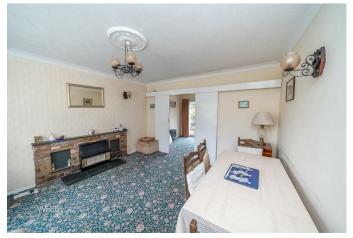

To the front, the property features a large driveway and lawned area, offering ample parking and an attractive frontage. Inside, the accommodation comprises a welcoming entrance hall, spacious lounge, separate dining room, fitted kitchen, utility room with guest WC, and an integrated garage.

### Lounge

13'11" x 12'5" (4.267m x 3.797m)

## **Dinning Room**

7'11" x 9'7" (2.415m x 2.927m)