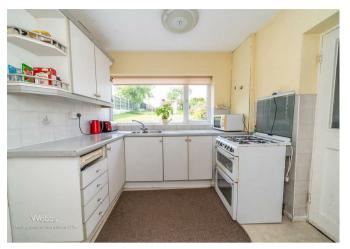

To the front, the property features a large driveway and lawned area, offering ample parking and an attractive frontage. Inside, the accommodation comprises a welcoming entrance hall, spacious lounge, separate dining room, fitted kitchen, utility room with guest WC, and an integrated garage.

#### Kitchen

7'10" x 9'7" (2.412m x 2.927m)