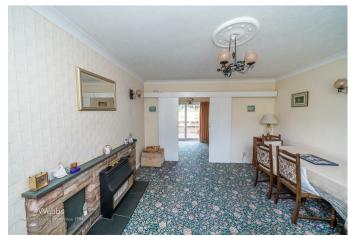

To the front, the property features a large driveway and lawned area, offering ample parking and an attractive frontage. Inside, the accommodation comprises a welcoming entrance hall, spacious lounge, separate dining room, fitted kitchen, utility room with guest WC, and an integrated garage.

### Lounge

13'11" x 12'5" (4.267m x 3.797m)

## **Dinning Room**

7'11" x 9'7" (2.415m x 2.927m)