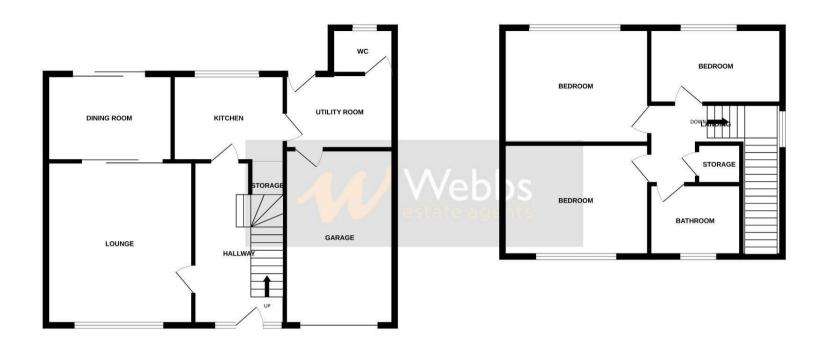

## **Rooms and Dimensions**

#### **Entrance Hall**

### Lounge

13'11" x 12'5" (4.267m x 3.797m)

## **Dinning Room**

7'11" x 9'7" (2.415m x 2.927m)

#### Kitchen

7'10" x 9'7" (2.412m x 2.927m)

## **Utility Room**

7'1" x 7'5" (2.171m x 2.276m)

#### **Guest WC**

#### Garage

17'2" x 7'10" (5.234m x 2.408m)

## **First Floor Landing**

#### **Bedroom One**

12'2" x 10'7" (3.724m x 3.238m)

#### **Bedroom Two**

9'10",774'3" x 6'6",104'11" (3,236m x 2,032m)

### **Bedroom Three**

9'3" x 7'11" (2.840m x 2.417m)

## **Family Bathroom**

7'11" x 5'8" (2.415m x 1.736m)

#### **Agents Note**

GROUND FLOOR 1ST FLOOR

Whilst every attempt has been made to ensure the accuracy of the floorplan contained here, measurements of doors, windows, rooms and any other items are approximate and no responsibility is taken for any error, omission or mis-statement. This plan is for illustrative purposes only and should be used as such by any prospective purchaser. The services, systems and appliances shown have not been tested and no guarantee as to their operability or efficiency can be given.

Made with Metropix ©2025

Webbs Estate Agents - endeavour to maintain accurate depictions of properties in Virtual Tours, Floor Plans and descriptions, however, these are intended only as a guide and purchasers must satisfy themselves by personal inspection.