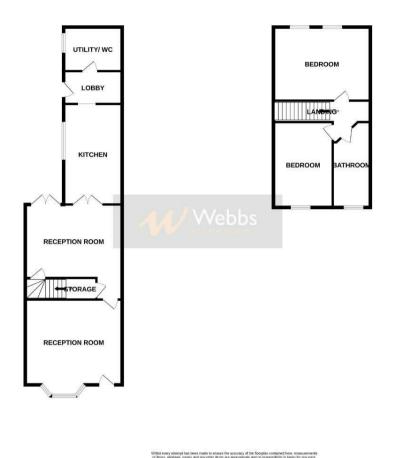

## **Rooms and Dimensions**

**FRONT RECEPTION ROOM** 14'0" x 10'7" (4.27m x 3.25m)

**REAR RECEPTION ROOM** 11'8" x 14'7" (3.58m x 4.45m)

**KITCHEN** 12'0" x 6'5" (3.66m x 1.96m)

UTILITY/WC 8'2" x 6'0" (2.51m x 1.84m)

LANDING

- UTILITY/WC
- FINSHED TO A HIGH STANDARD
- CALL WEBBS TO SECURE YOUR VIEWING ON 01922 663399!!!!

BEDROOM ONE 14'6" x 11'4" (4.44m x 3.47m)

**BEDROOM TWO** 10'8" x 12'0" (3.26m x 3.67m)

**SHOWER ROOM** 10'7" x 6'2" (3.23m x 1.88m)

**Identification Checks B** 

Agents Note C

GROUND FLOOR

1ST FLOOR

Webbs Estate Agents - endeavour to maintain accurate depictions of properties in Virtual Tours, Floor Plans and descriptions, however, these are intended only as a guide and purchasers must satisfy themselves by personal inspection.