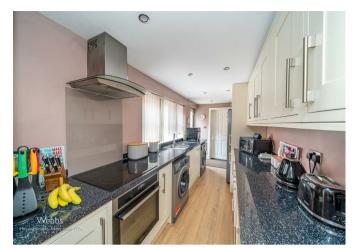

Located just a stone's throw from Bloxwich High Street and its wide range of local amenities, this much-improved two-bedroom town house is ideal for buyers seeking convenience, style, and comfort.

Having undergone extensive renovations by the current owner, the property offers well-designed living spaces throughout. The ground floor features welcoming reception rooms with patio doors opening onto the rear garden, a stunning refitted kitchen, and a practical downstairs WC/utility room.

## **Rooms and Dimensions**

**FRONT RECEPTION ROOM** 14'0" x 10'7" (4.27m x 3.25m)

**REAR RECEPTION ROOM** 11'8" x 14'7" (3.58m x 4.45m)

**KITCHEN** 12'0" x 6'5" (3.66m x 1.96m)

UTILITY/WC 8'2" x 6'0" (2.51m x 1.84m)