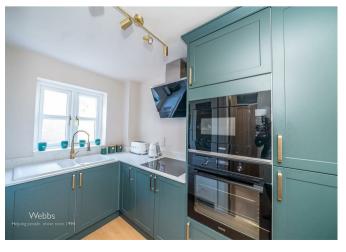

Inside, the ground floor features inviting communal areas where regular classes and social activities are held, fostering a strong sense of community. A lift provides easy access to all floors, Located on the second floor, this spacious apartment boasts a welcoming entrance hall, a stunning refitted modern kitchen, a bright and airy lounge/diner, a stylish fitted shower room, and two generous bedrooms. The apartment has been thoughtfully updated to a high standard, offering comfortable and contemporary living throughout.

### Kitchen

6'10" x 9'9" (2.091m x 2.987m)