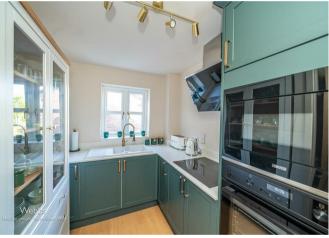

Inside, the ground floor features inviting communal areas where regular classes and social activities are held, fostering a strong sense of community. A lift provides easy access to all floors, Located on the second floor, this spacious apartment boasts a welcoming entrance hall, a stunning refitted modern kitchen, a bright and airy lounge/diner, a stylish fitted shower room, and two generous bedrooms. The apartment has been thoughtfully updated to a high standard, offering comfortable and contemporary living throughout.

### Kitchen

6'10" x 9'9" (2.091m x 2.987m)