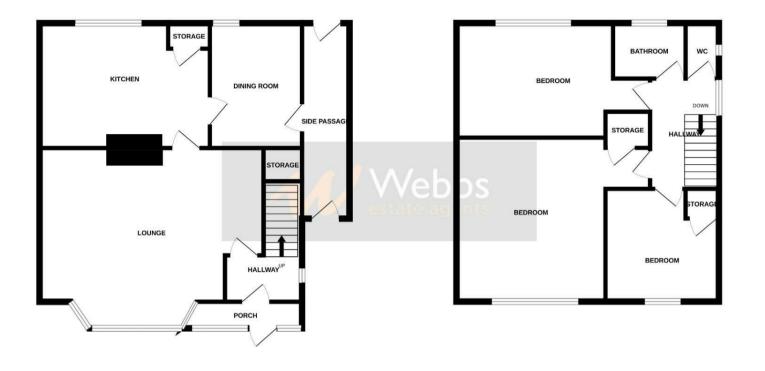

## **Rooms and Dimensions**

**Entrance Porch** 

## Hall

Lounge 15'11" x 15'2" (4.86m x 4.64m)

**Kitchen** 13'10" x 9'4" (4.23m x 2.85m)

**Dining Room** 4'11" x 9'8" (1.52m x 2.95m)

Side Passage Way

**First Floor Landing** 

- NO ONWARD CHAIN
- FITTED KITCHEN
- DECEPTIVLEY SPACIOUS
- POPULAR RESIDENTIAL LOCATION
- CALL WEBBS ON 01922 663399 TO SECURE YOUR VIEWING !!!

Bedroom One 10'1" x 13'0" (3.09m x 3.98m)

**Bedroom Two** 10'10" x 9'4" (3.31m x 2.87m)

**Bedroom Three** 8'6" x 7'9" (2.61m x 2.38m)

**Bathroom** 4'9" x 5'4" (1.47m x 1.64m)

Separate WC Identification Checks B

**GROUND FLOOR** 

**1ST FLOOR** 

Whilst every attempt has been made to ensure the accuracy of the floorplan contained here, measurements of doors, windows, rooms and any other items are approximate and no responsibility is taken for any error, omission or mis-statement. This plan is for literative purposes only and should be used as such by any prospective purchaser. The services, systems and appliances shown have not been tested and no guarantee as to their operability or efficiency can be given. Made with Metropix ©2025