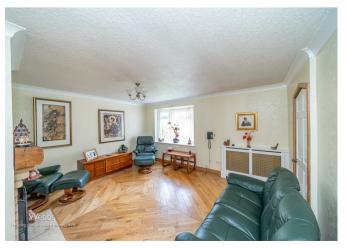

The ground floor boasts a generous front-facing lounge ideal for relaxing and entertaining. To the rear, the heart of the home is the expansive kitchen/living/dining room, beautifully extended with a sunroom that frames views of the enclosed rear garden, creating a light-filled and versatile space for everyday living and hosting.

### Lounge

14'8" x 13'7" (4.48m x 4.16m)