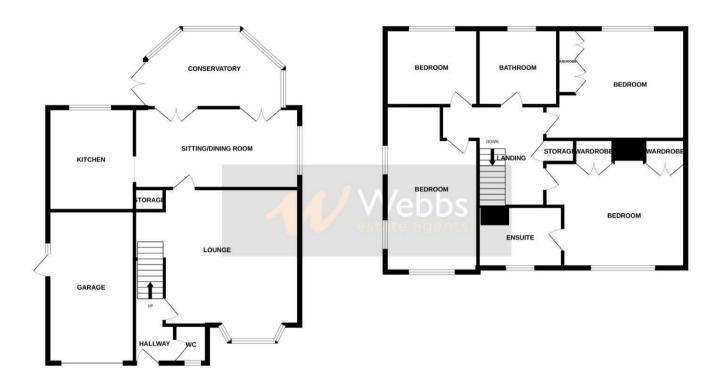

## **Rooms and Dimensions**

#### **Entrance Hall**

### Lounge

14'8" x 13'7" (4.48m x 4.16m)

## **Dining Room**

17'10" x 10'1" (5.44m x 3.08m)

#### Kitchen

11'8" x 7'8" (3.56m x 2.34m)

### Conservatory

15'1" x 7'3" max (4.60m x 2.21m max)

## **Guest WC**

## Garage

19'0" x 7'8" (5.80m x 2.34m)

**First Floor Landing** 

## **Bedroom One**

12'0" x 9'10" (3.68m x 3.01m)

## **En Suite Bathroom**

8'8" x 7'8" (2.66m x 2.36m)

### **Bedroom Two**

10'10" x 9'6" (3.32m x 2.90m)

#### Bedroom Three

17'2" x 7'8" (5.24m x 2.34m)

### **Bedroom Four**

7'8" x 6'11" (2.34m x 2.11m)

## **Family Bathroom**

6'7" x 6'2" (2.02m x 1.90m)

### **Identification Checks B**

GROUND FLOOR 1ST FLOOR

Whist every attempt has been made to ensure the accuracy of the floorplan contained here, measurements of doors, windows, rooms and any other items are approximate and not recognishing its altern for any error, omission or mis-statement. This plan is for illustrative purposes only and should be used as such by any prospective purchaser. The services, systems and appliances shown have not been tested and no guarantee as to their operability or efficiency can be given.