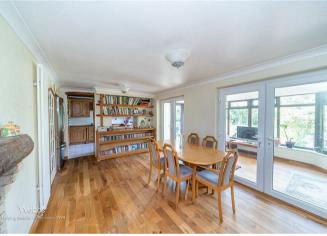

The ground floor boasts a generous front-facing lounge ideal for relaxing and entertaining. To the rear, the heart of the home is the expansive kitchen/living/dining room, beautifully extended with a sunroom that frames views of the enclosed rear garden, creating a light-filled and versatile space for everyday living and hosting.

## **Dining Room**

17'10" x 10'1" (5.44m x 3.08m)

### Conservatory

15'1" x 7'3" max (4.60m x 2.21m max)