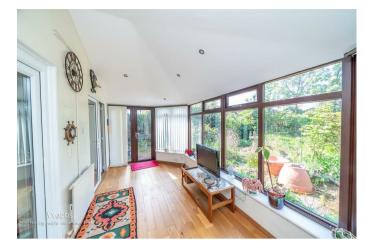

The ground floor boasts a generous front-facing lounge ideal for relaxing and entertaining. To the rear, the heart of the home is the expansive kitchen/living/dining room, beautifully extended with a sunroom that frames views of the enclosed rear garden, creating a light-filled and versatile space for everyday living and hosting.

### Conservatory

15'1" x 7'3" max (4.60m x 2.21m max)