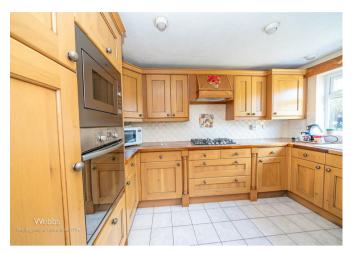

The ground floor boasts a generous front-facing lounge ideal for relaxing and entertaining. To the rear, the heart of the home is the expansive kitchen/living/dining room, beautifully extended with a sunroom that frames views of the enclosed rear garden, creating a light-filled and versatile space for everyday living and hosting.

#### Kitchen

11'8" x 7'8" (3.56m x 2.34m)