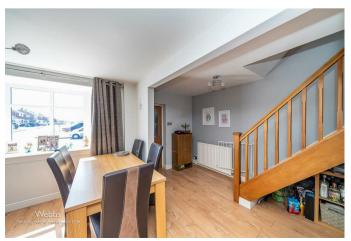

To the front, the property benefits from a generous driveway providing ample off-road parking, a garage, and a side entrance giving convenient access to the rear garden.

Inside, the accommodation begins with an entrance porch leading into a spacious open-plan lounge/dining area, featuring patio doors that open onto the rear garden—ideal for indoor-outdoor living. The refitted modern kitchen is well-appointed with stylish units and contemporary finishes.

#### Kitchen

10'10" x 7'2" (3.32m x 2.20m)

## **First Floor Landing**