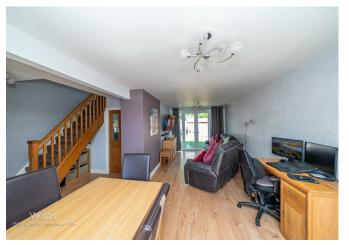

To the front, the property benefits from a generous driveway providing ample off-road parking, a garage, and a side entrance giving convenient access to the rear garden.

Inside, the accommodation begins with an entrance porch leading into a spacious open-plan lounge/dining area, featuring patio doors that open onto the rear garden—ideal for indoor-outdoor living. The refitted modern kitchen is well-appointed with stylish units and contemporary finishes.

## **Lounge Diner**

23'5" x 10'6" (7.14m x 3.22m)