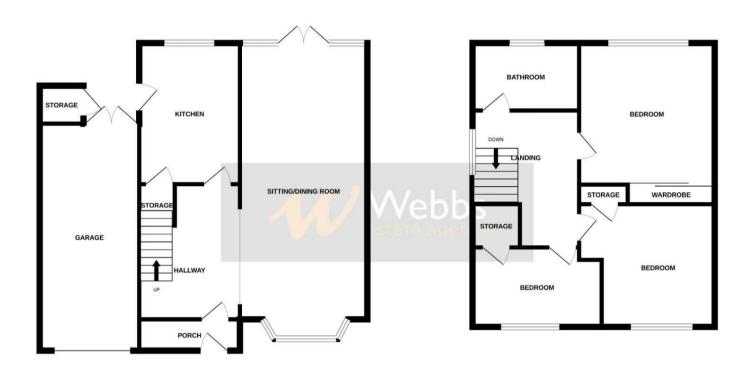

#### **Rooms and Dimensions**

#### **Entrance Porch**

## **Lounge Diner**

23'5" x 10'6" (7.14m x 3.22m)

#### Kitchen

10'10" x 7'2" (3.32m x 2.20m)

## Garage

21'7" x 8'10" (6.60m x 2.70m)

## **First Floor Landing**

#### **Bedroom One**

10'7" x 10'6" (3.25m x 3.21m)

### **Bedroom Two**

10'5" x 9'2" (3.18m x 2.80m)

#### **Bedroom Three**

7'11" x 7'5" (2.42m x 2.28m)

# **Family Bathroom**

6'6" x 5'4" (2.00m x 1.65m)

#### **Identification Checks B**

GROUND FLOOR 1ST FLOOR

Whilst every attempt has been made to ensure the accuracy of the floorplan contained here, measurements of doors, windows, rooms and any other items are approximate and no responsibility is taken for any error, omission or mis-statement. This plan is for illustrative purposes only and should be used as such by any prospective purchaser. The services, systems and appliances shown have not been tested and no guarantee as to their operability or efficiency can be given.