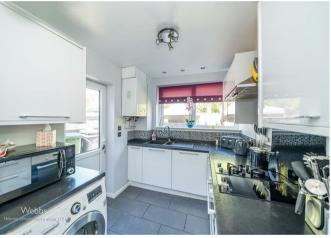

To the front, the property benefits from a generous driveway providing ample off-road parking, a garage, and a side entrance giving convenient access to the rear garden.

Inside, the accommodation begins with an entrance porch leading into a spacious open-plan lounge/dining area, featuring patio doors that open onto the rear garden—ideal for indoor-outdoor living. The refitted modern kitchen is well-appointed with stylish units and contemporary finishes.

#### Kitchen

10'10" x 7'2" (3.32m x 2.20m)