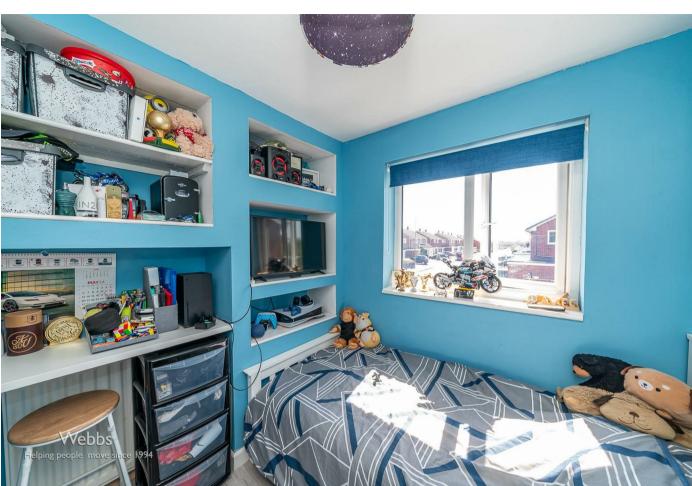

#### **Bedroom One**

10'7" x 10'6" (3.25m x 3.21m)

### **Bedroom Two**

10'5" x 9'2" (3.18m x 2.80m)

#### **Bedroom Three**

7'11" x 7'5" (2.42m x 2.28m)