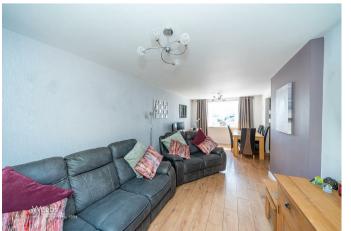

To the front, the property benefits from a generous driveway providing ample off-road parking, a garage, and a side entrance giving convenient access to the rear garden.

Inside, the accommodation begins with an entrance porch leading into a spacious open-plan lounge/dining area, featuring patio doors that open onto the rear garden—ideal for indoor-outdoor living. The refitted modern kitchen is well-appointed with stylish units and contemporary finishes.

## **Lounge Diner**

23'5" x 10'6" (7.14m x 3.22m)