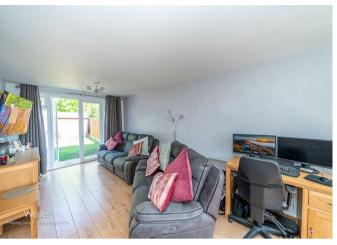

To the front, the property benefits from a generous driveway providing ample off-road parking, a garage, and a side entrance giving convenient access to the rear garden.

Inside, the accommodation begins with an entrance porch leading into a spacious open-plan lounge/dining area, featuring patio doors that open onto the rear garden—ideal for indoor-outdoor living. The refitted modern kitchen is well-appointed with stylish units and contemporary finishes.

## **Lounge Diner**

23'5" x 10'6" (7.14m x 3.22m)