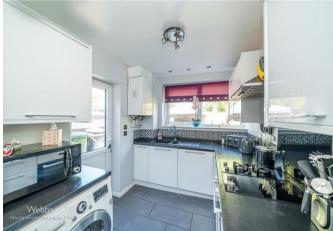

To the front, the property benefits from a generous driveway providing ample off-road parking, a garage, and a side entrance giving convenient access to the rear garden.

Inside, the accommodation begins with an entrance porch leading into a spacious open-plan lounge/dining area, featuring patio doors that open onto the rear garden—ideal for indoor-outdoor living. The refitted modern kitchen is well-appointed with stylish units and contemporary finishes.