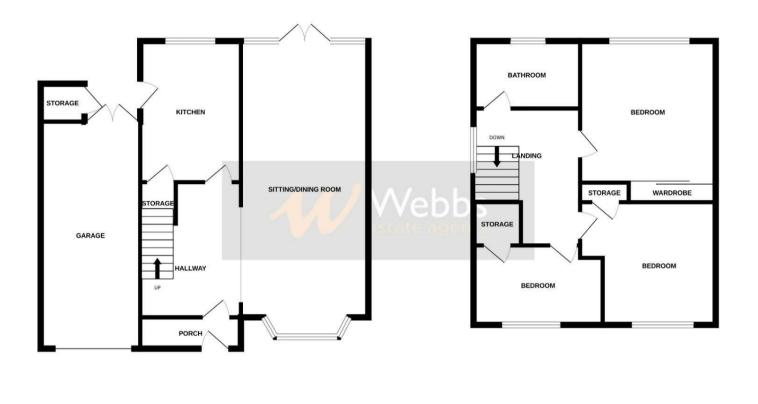

## **Rooms and Dimensions**

**Entrance Porch** 

Lounge Diner 23'5" x 10'6" (7.14m x 3.22m)

**Kitchen** 10'10" x 7'2" (3.32m x 2.20m)

**Garage** 21'7" x 8'10" (6.60m x 2.70m)

**First Floor Landing** 

Bedroom One 10'7" x 10'6" (3.25m x 3.21m)

- LARGER THAN AVERAGE PLOT FOR ESTATE
- REFITTED KITCHEN
- FITTED BATHROOM
- ENVIABLE LOCATION
- CALL WEBBS TO SECURE YOUR VIEWING TODAY ON 01922 66339!!!

**Bedroom Two** 10'5" x 9'2" (3.18m x 2.80m)

**Bedroom Three** 7'11" x 7'5" (2.42m x 2.28m)

**Family Bathroom** 6'6" x 5'4" (2.00m x 1.65m)

**Identification Checks B** 

**GROUND FLOOR** 

**1ST FLOOR** 

Whilst every attempt has been made to ensure the accuracy of the floorplan contained here, measurements of doors, windows, rooms and any other items are approximate and no responsibility is taken for any error, omission or mis-statement. This plan is for illustrative purposes only and should be used as such by any prospective purchaser. The services, systems and appliances shown have not been tested and no guarantee as to their operability or efficiency can be given. Made with Metropix ©2025