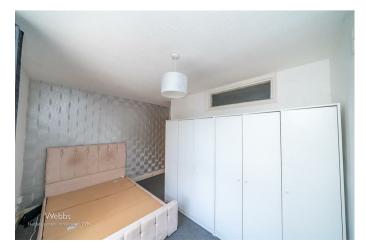

Accessed via an outdoor staircase, the accommodation opens into a kitchen diner, with a bathroom located adjacent. The property also features a spacious lounge with a feature fireplace, a study area, and a double bedroom overlooking the High Street.

### **Bedroom**

13'5" x 10'10" (4.110m x 3.315m)

**Identification Checks B** 

**DRAFT DETAILS** 

**Agents Notes Tenure** 

What every attempt has been made to ensure the accuracy of the Scorpian contained here, measurements of doors, verdows, rooms and any other items are approximate and no responsibility in laten for any error, entiscent or mis-statements. This plan is the filterative purposes only and should be used as such by any prospective purchaser. The entrode, systems and applicances shown have not been tested and no quarantee as to their operation or efficiency can be given.