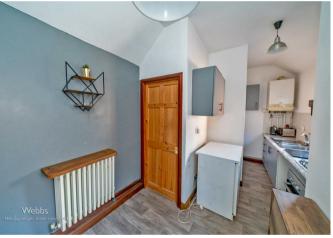

Accessed via an outdoor staircase, the accommodation opens into a kitchen diner, with a bathroom located adjacent. The property also features a spacious lounge with a feature fireplace, a study area, and a double bedroom overlooking the High Street.

### Kitchen

16'7" x 9'1" (5.058m x 2.783m)