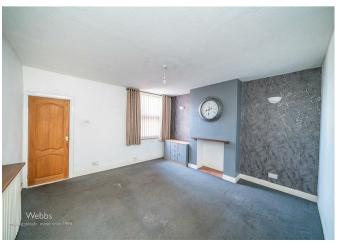

Accessed via an outdoor staircase, the accommodation opens into a kitchen diner, with a bathroom located adjacent. The property also features a spacious lounge with a feature fireplace, a study area, and a double bedroom overlooking the High Street.

### Lounge

13'6" x 13'1" (4.134m x 3.999m)