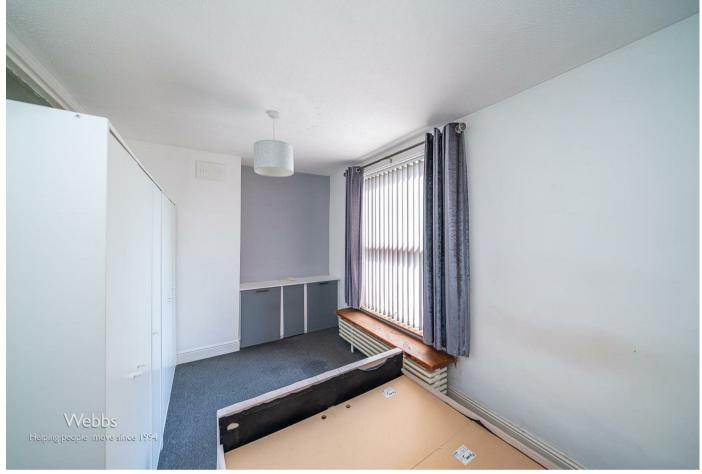

Accessed via an outdoor staircase, the accommodation opens into a kitchen diner, with a bathroom located adjacent. The property also features a spacious lounge with a feature fireplace, a study area, and a double bedroom overlooking the High Street.

### **Bedroom**

13'5" x 10'10" (4.110m x 3.315m)

**Identification Checks B** 

**DRAFT DETAILS** 

**Agents Notes Tenure** 

What every attempt has been made to ensure the accuracy of the Scorpian contained here, measurements of doors, verdows, rooms and any other items are approximate and no responsibility in laten for any error, entiscent or mis-statements. This plan is the filterative purposes only and should be used as such by any prospective purchaser. The entrode, systems and applicances shown have not been tested and no quarantee as to their operation or efficiency can be given.