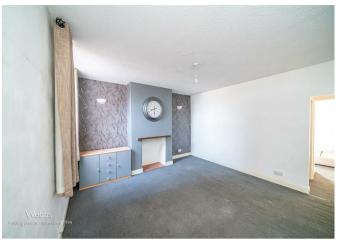

Accessed via an outdoor staircase, the accommodation opens into a kitchen diner, with a bathroom located adjacent. The property also features a spacious lounge with a feature fireplace, a study area, and a double bedroom overlooking the High Street.

### Lounge

13'6" x 13'1" (4.134m x 3.999m)