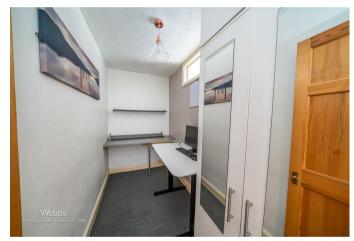

Accessed via an outdoor staircase, the accommodation opens into a kitchen diner, with a bathroom located adjacent. The property also features a spacious lounge with a feature fireplace, a study area, and a double bedroom overlooking the High Street.

### Study

4'8" x 10'5" (1.443m x 3.176m)