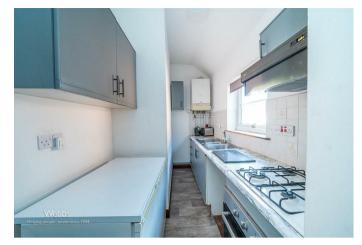

Accessed via an outdoor staircase, the accommodation opens into a kitchen diner, with a bathroom located adjacent. The property also features a spacious lounge with a feature fireplace, a study area, and a double bedroom overlooking the High Street.

### Kitchen

16'7" x 9'1" (5.058m x 2.783m)