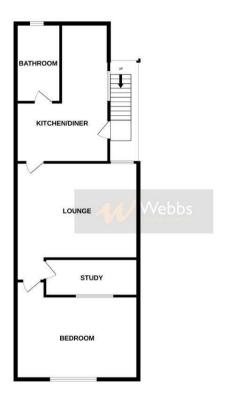

Accessed via an outdoor staircase, the accommodation opens into a kitchen diner, with a bathroom located adjacent. The property also features a spacious lounge with a feature fireplace, a study area, and a double bedroom overlooking the High Street.

### Kitchen

16'7" x 9'1" (5.058m x 2.783m)

#### **Bathroom**

5'1" x 9'6" (1.553m x 2.903m)

### Lounge

13'6" x 13'1" (4.134m x 3.999m)

### Study

4'8" x 10'5" (1.443m x 3.176m)

### **Bedroom**

13'5" x 10'10" (4.110m x 3.315m)

**Identification Checks B** 

**DRAFT DETAILS** 

**Agents Notes Tenure** 

What every attempt has been made to ensure the accuracy of the Scorpian contained here, measurements of doors, verdows, rooms and any other items are approximate and no responsibility in laten for any error, entiscent or mis-statements. This plan is the filterative purposes only and should be used as such by any prospective purchaser. The entrode, systems and applicances shown have not been tested and no quarantee as to their operation or efficiency can be given.