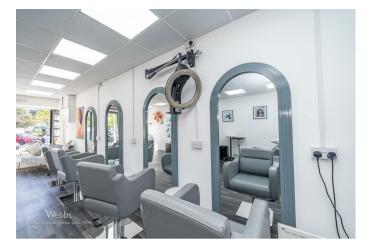

## **Summary**

\*\*COMMERCIAL UNIT FOR SALE\*\*PELSALL VILLAGE\*\*HIGH STREET LOCATION\*\*PERFECT INVESTMENT\*\*PARKING TO THE REAR\*\*TWO ROOMS\*\*KITCHEN AND WC\*\*VIEWING ESSENTIAL\*\*

An excellent commercial unit situated in the heart of Pelsall Village, offered with no onward chain. This is a fantastic opportunity for investors or business owners looking to acquire a property in a highly sought-after location, with excellent visibility and footfall.

The unit comprises two versatile rooms, a kitchen area, and a WC, providing a flexible layout suitable for a range of business uses. To the rear of the property, there is access to communal parking, adding convenience for staff and visitors.

## **Rooms and Dimensions**

**Commercial Property** 

**Shop Front** 

13'2" x 28'3" (4.015m x 8.635m)

**Kitchen Area** 

8'9" x 6'2" (2.672m x 1.899m)

**Back Room** 

21'9" x 8'11" (6.635m x 2.718m)