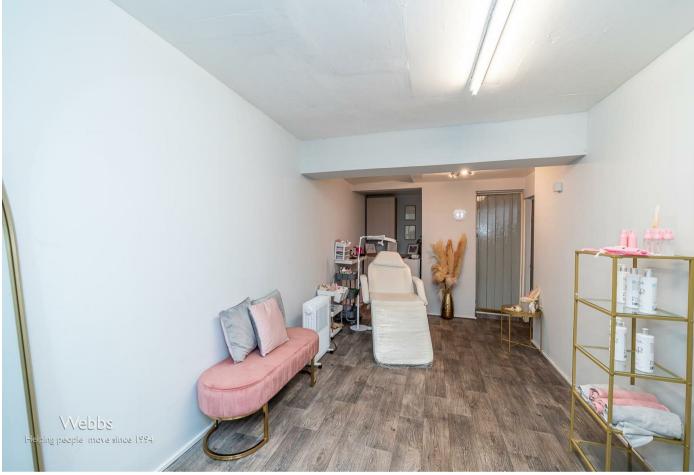

The unit comprises two versatile rooms, a kitchen area, and a WC, providing a flexible layout suitable for a range of business uses. To the rear of the property, there is access to communal parking, adding convenience for staff and visitors.

## **Rooms and Dimensions**

**Commercial Property** 

**Shop Front** 

13'2" x 28'3" (4.015m x 8.635m)

**Kitchen Area** 

8'9" x 6'2" (2.672m x 1.899m)

**Back Room** 

21'9" x 8'11" (6.635m x 2.718m)