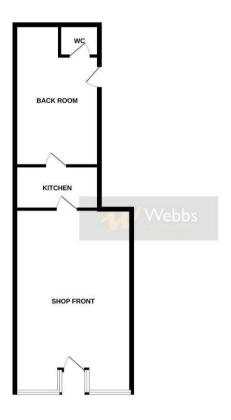

## **Rooms and Dimensions**

**Commercial Property** 

**Shop Front** 

13'2" x 28'3" (4.015m x 8.635m)

**Kitchen Area** 

8'9" x 6'2" (2.672m x 1.899m)

**Back Room** 

21'9" x 8'11" (6.635m x 2.718m)

WC

Parking to the Rear

**Identification Checks B** 

**DRAFT DETAILS** 

**Agents Note Tenure** 

GROUND FLOOR

Whilst every attempt has been made to ensure the accuracy of the Booglan contained here, measurement of doors, wordows, room and any offer times are approximate and no respectability is taken for any error emission or mis-statement. This plan is for this state purposes only and exhould be send as such by any prospective purchaser. This ethics, systems and applications shown have not been tested and no guarant and the processing of the proce