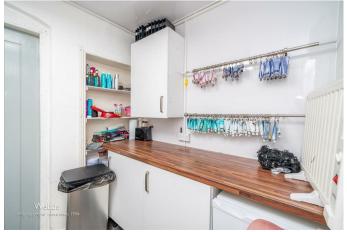

The unit comprises two versatile rooms, a kitchen area, and a WC, providing a flexible layout suitable for a range of business uses. To the rear of the property, there is access to communal parking, adding convenience for staff and visitors.

## **Rooms and Dimensions**

**Commercial Property** 

**Shop Front** 

13'2" x 28'3" (4.015m x 8.635m)

**Kitchen Area** 

8'9" x 6'2" (2.672m x 1.899m)

**Back Room** 

21'9" x 8'11" (6.635m x 2.718m)