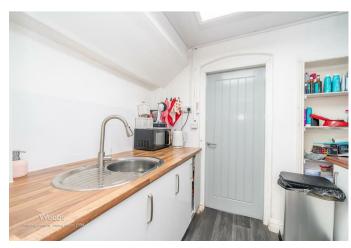

The unit comprises two versatile rooms, a kitchen area, and a WC, providing a flexible layout suitable for a range of business uses. To the rear of the property, there is access to communal parking, adding convenience for staff and visitors.

## **Rooms and Dimensions**

**Commercial Property** 

**Shop Front** 

13'2" x 28'3" (4.015m x 8.635m)

**Kitchen Area** 

8'9" x 6'2" (2.672m x 1.899m)

**Back Room** 

21'9" x 8'11" (6.635m x 2.718m)