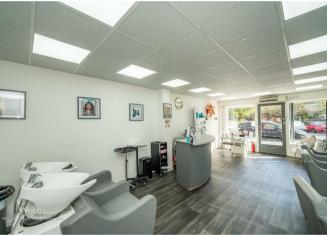

The unit comprises two versatile rooms, a kitchen area, and a WC, providing a flexible layout suitable for a range of business uses. To the rear of the property, there is access to communal parking, adding convenience for staff and visitors.

## **Rooms and Dimensions**

**Commercial Property** 

**Shop Front** 

13'2" x 28'3" (4.015m x 8.635m)

**Kitchen Area** 

8'9" x 6'2" (2.672m x 1.899m)

**Back Room** 

21'9" x 8'11" (6.635m x 2.718m)