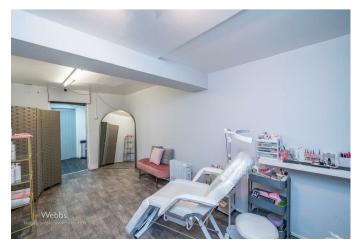

The unit comprises two versatile rooms, a kitchen area, and a WC, providing a flexible layout suitable for a range of business uses. To the rear of the property, there is access to communal parking, adding convenience for staff and visitors.

## **Rooms and Dimensions**

**Commercial Property** 

**Shop Front** 

13'2" x 28'3" (4.015m x 8.635m)

**Kitchen Area** 

8'9" x 6'2" (2.672m x 1.899m)

**Back Room** 

21'9" x 8'11" (6.635m x 2.718m)