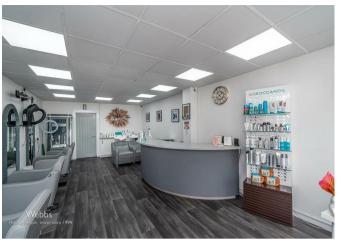

The unit comprises two versatile rooms, a kitchen area, and a WC, providing a flexible layout suitable for a range of business uses. To the rear of the property, there is access to communal parking, adding convenience for staff and visitors.

## **Rooms and Dimensions**

**Commercial Property** 

**Shop Front** 

13'2" x 28'3" (4.015m x 8.635m)

**Kitchen Area** 

8'9" x 6'2" (2.672m x 1.899m)

**Back Room** 

21'9" x 8'11" (6.635m x 2.718m)