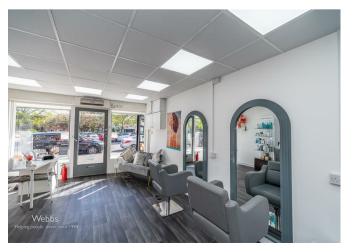

The unit comprises two versatile rooms, a kitchen area, and a WC, providing a flexible layout suitable for a range of business uses. To the rear of the property, there is access to communal parking, adding convenience for staff and visitors.

## **Rooms and Dimensions**

**Commercial Property** 

**Shop Front** 

13'2" x 28'3" (4.015m x 8.635m)

**Kitchen Area** 

8'9" x 6'2" (2.672m x 1.899m)

**Back Room** 

21'9" x 8'11" (6.635m x 2.718m)