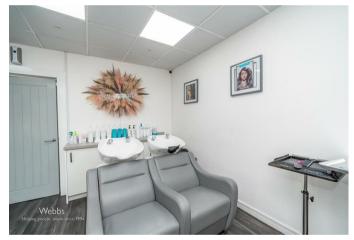

The unit comprises two versatile rooms, a kitchen area, and a WC, providing a flexible layout suitable for a range of business uses. To the rear of the property, there is access to communal parking, adding convenience for staff and visitors.

## **Rooms and Dimensions**

**Commercial Property** 

**Shop Front** 

13'2" x 28'3" (4.015m x 8.635m)

**Kitchen Area** 

8'9" x 6'2" (2.672m x 1.899m)

**Back Room** 

21'9" x 8'11" (6.635m x 2.718m)