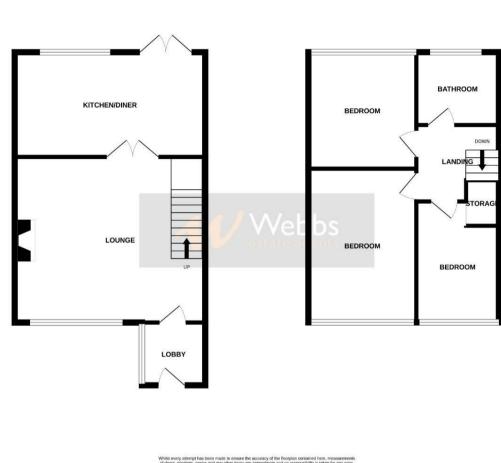

## **Rooms and Dimensions**

**Entrance Porch** 

Lounge 13'3" x 15'7" (4.046m x 4.767m)

**Kitchen Diner** 15'7" x 11'11" (4.755m x 3.636m)

## **First Floor Landing**

Bedroom One 14'3" x 6'9" (4.351m x 2.075m)

**Bedroom Two** 9'2" x 10'3" (2.812m x 3.148m)

- IMPORVED THROUGHOUT
- FITTED BATHROOM
- PARKING TO THE REAR
- CLOSE TO ALL LOCAL AMENITIES
- CALL WEBBS TO SECURE YOUR VIEWING TODAY ON 01922 663399!!!

**Bedroom Three** 5'11" x 11'3" (1.824m x 3.439m)

**Family Bathroom** 5'10" x 6'0" (1.797m x 1.849m)

**Identification Checks B** 

Agents note

1ST FLOOR

Webbs Estate Agents - endeavour to maintain accurate depictions of properties in Virtual Tours, Floor Plans and descriptions, however, these are intended only as a guide and purchasers must satisfy themselves by personal inspection.

GROUND FLOOR

212 High Street, Bloxwich, Walsall, WS3 3LA Tel: 01922 663399 | Email: bloxwich@webbsestateagents.co.uk | www.webbestateagents.co.uk