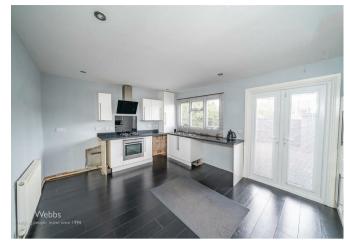

Nestled in a popular and convenient location close to local amenities, this beautifully presented three-bedroom end of terrace home is an ideal opportunity for first-time buyers or savvy investors alike. Deceptively spacious and thoughtfully improved throughout, the property welcomes you with a fenced front garden featuring mature trees and shrubs, providing both charm and privacy. Inside, an entrance porch leads into a bright and inviting lounge complete with a feature fireplace and staircase to the first floor. Double doors open into a sleek, modern, and recently refitted kitchen diner, perfect for entertaining, with patio doors offering a seamless flow to the rear garden.

## **Rooms and Dimensions**

**Entrance Porch** 

Lounge 13'3" x 15'7" (4.046m x 4.767m)

**Kitchen Diner** 15'7" x 11'11" (4.755m x 3.636m)