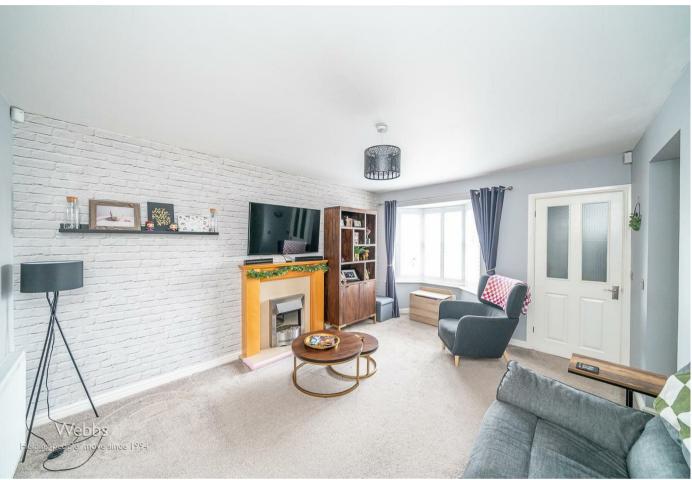

## **Rooms and Dimensions**

**Premium Conveyancing** 

**ENTRANCE HALL** 

LIVING ROOM

16'4" x 11'6" (4.98 x 3.52)

REFITTED KITCHEN/DINER

14'9" x 8'5" (4.52 x 2.57)

WC