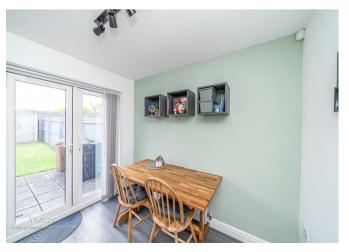

## **Rooms and Dimensions**

**Premium Conveyancing** 

**ENTRANCE HALL** 

LIVING ROOM

16'4" x 11'6" (4.98 x 3.52)

REFITTED KITCHEN/DINER

14'9" x 8'5" (4.52 x 2.57)

WC