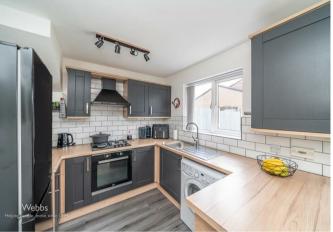

## **Rooms and Dimensions**

**Premium Conveyancing** 

**ENTRANCE HALL** 

LIVING ROOM

16'4" x 11'6" (4.98 x 3.52)

REFITTED KITCHEN/DINER

14'9" x 8'5" (4.52 x 2.57)

WC