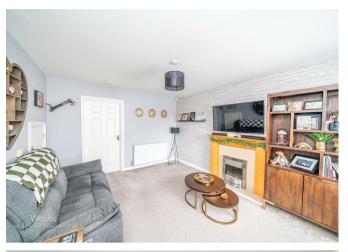

## **Rooms and Dimensions**

**Premium Conveyancing** 

**ENTRANCE HALL** 

LIVING ROOM

16'4" x 11'6" (4.98 x 3.52)

REFITTED KITCHEN/DINER

14'9" x 8'5" (4.52 x 2.57)

WC