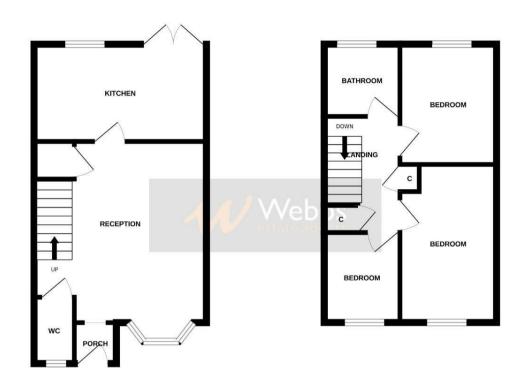

## **Rooms and Dimensions**

**Premium Conveyancing** 

**ENTRANCE HALL** 

LIVING ROOM

16'4" x 11'6" (4.98 x 3.52)

REFITTED KITCHEN/DINER

14'9" x 8'5" (4.52 x 2.57)

WC

5'5" x 3'0" (1.66 x 0.92)

FIRST FLOOR LANDING

**BEDROOM ONE** 

12'0" x 8'2" (3.67 x 2.51)

**BEDROOM TWO** 

7'9" x 6'3" (2.37 x 1.91)

**BEDROOM THREE** 

9'6" x 8'3" (2.92 x 2.52)

**FAMILY BATHROOM** 

6'5" x 6'2" (1.96 x 1.89)

OUTSIDE

**Identification Checks** 

GROUND FLOOR 1ST FLOOR

What every attempt has been made to ensure the accuracy of the foorgion contained liver, necessurements of doors, wedners, occars and any other items are approximate and no responsibility to taken for any error. prospective parchases. The services, systems and applicances shown have not been tested and no guarantee as to their operability or efficiency can be given.