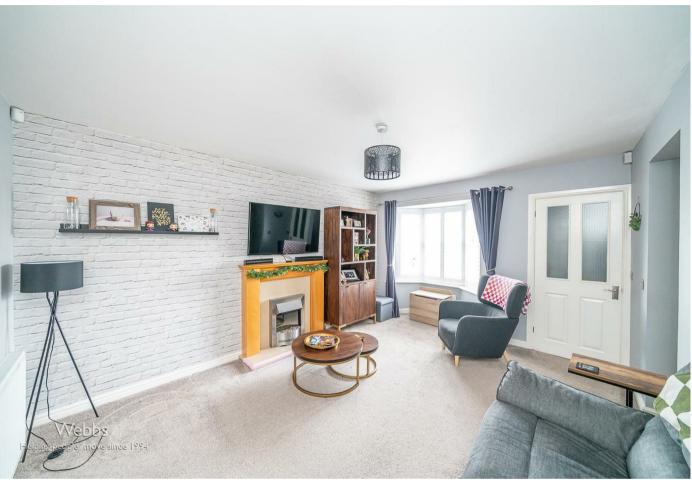

## **Rooms and Dimensions**

**Premium Conveyancing** 

**ENTRANCE HALL** 

**LIVING ROOM** 16'4" x 11'6" (4.98 x 3.52)

**REFITTED KITCHEN/DINER** 14'9" x 8'5" (4.52 x 2.57)

**WC** 5'5" x 3'0" (1.66 x 0.92)

FIRST FLOOR LANDING