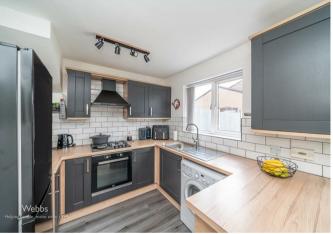

## **Rooms and Dimensions**

**Premium Conveyancing** 

**ENTRANCE HALL** 

**LIVING ROOM** 16'4" x 11'6" (4.98 x 3.52)

**REFITTED KITCHEN/DINER** 14'9" x 8'5" (4.52 x 2.57)

**WC** 5'5" x 3'0" (1.66 x 0.92)

FIRST FLOOR LANDING