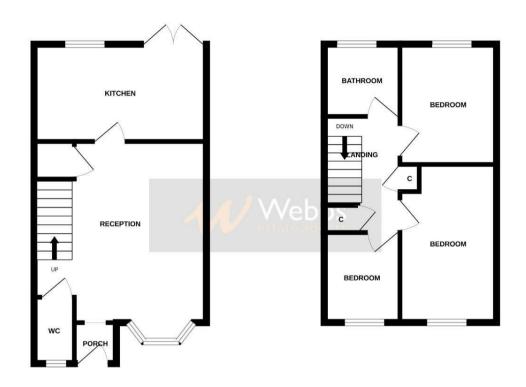

## **Rooms and Dimensions**

**Premium Conveyancing** 

**ENTRANCE HALL** 

**LIVING ROOM** 16'4" x 11'6" (4.98 x 3.52)

**REFITTED KITCHEN/DINER** 14'9" x 8'5" (4.52 x 2.57)

**WC** 5'5" x 3'0" (1.66 x 0.92)

FIRST FLOOR LANDING

**BEDROOM ONE** 

12'0" x 8'2" (3.67 x 2.51)

**BEDROOM TWO** 

7'9" x 6'3" (2.37 x 1.91)

**BEDROOM THREE** 

9'6" x 8'3" (2.92 x 2.52)

**FAMILY BATHROOM** 

6'5" x 6'2" (1.96 x 1.89)

OUTSIDE

**Identification Checks** 

GROUND FLOOR 1ST FLOOR

What every attempt has been made to ensure the accuracy of the foorgion contained liver, necessurements of doors, wedners, occars and any other items are approximate and no responsibility to taken for any error. prospective parchases. The services, systems and applicances shown have not been tested and no guarantee as to their operability or efficiency can be given.