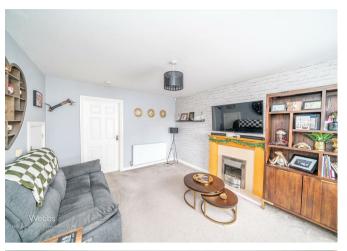

## **Rooms and Dimensions**

**Premium Conveyancing** 

**ENTRANCE HALL** 

**LIVING ROOM** 16'4" x 11'6" (4.98 x 3.52)

**REFITTED KITCHEN/DINER** 14'9" x 8'5" (4.52 x 2.57)

**WC** 5'5" x 3'0" (1.66 x 0.92)

FIRST FLOOR LANDING