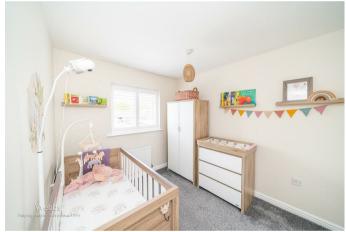

**BEDROOM ONE** 

12'0" x 8'2" (3.67 x 2.51)

**BEDROOM TWO** 

7'9" x 6'3" (2.37 x 1.91)

**BEDROOM THREE** 

9'6" x 8'3" (2.92 x 2.52)

**FAMILY BATHROOM** 

6'5" x 6'2" (1.96 x 1.89)