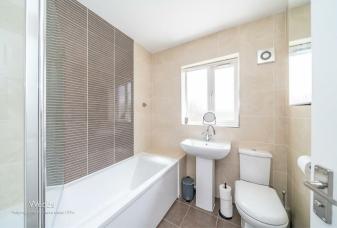

**BEDROOM ONE** 

12'0" x 8'2" (3.67 x 2.51)

**BEDROOM TWO** 

7'9" x 6'3" (2.37 x 1.91)

**BEDROOM THREE** 

9'6" x 8'3" (2.92 x 2.52)

**FAMILY BATHROOM** 

6'5" x 6'2" (1.96 x 1.89)