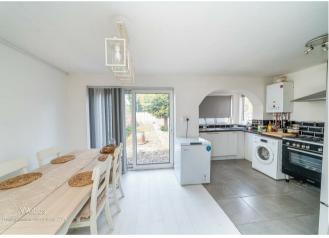

An opening from the dining area leads to the extended kitchen/diner, creating a spacious and functional hub of the home with views over the garden.

Upstairs, the first floor comprises three generously sized bedrooms and a well-appointed family bathroom.