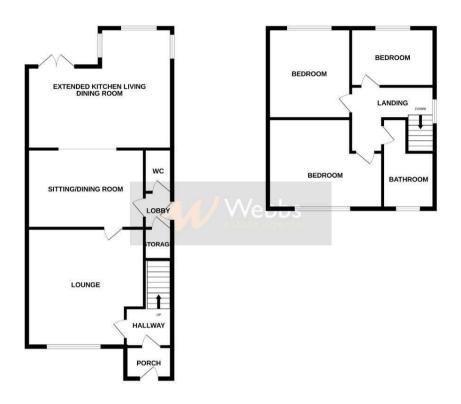

## **Rooms and Dimensions**

**Entrance Porch** 

Hall

Lounge

11'10" x 14'9" (3.63m x 4.52m)

**Dining Area** 

14'11" x 7'1" (4.55m x 2.16m)

Lobby

**Guest WC** 

**Extended Kitchen** 

16'9" x 9'3" (5.11m x 2.84m)

**First Floor Landing** 

**Bedroom One** 

10'11" x 8'7" (3.35m x 2.62m)

**Bedroom Two** 

10'5" x 8'11" (3.20m x 2.72m)

**Bedroom Three** 

8'11" x 9'1" (2.74m x 2.78m)

**Family Bathroom** 

**Identification Checks B** 

GROUND FLOOR 1ST FLOOR

White every attempt has been made to ensure the accuracy of the Boopten contained here, measurements of doors, sendows, noons and any other littens are approximate and no responsibility is taken to any error, consists or ensistatement. This plan is for illustrative purposes only and should be used as such by any prospective purchaser. The sendous, systems and applications shown have not been lested and my quarantee also to their operations, systems and applications from have not been lested and my quarantee also to their operations, continued.