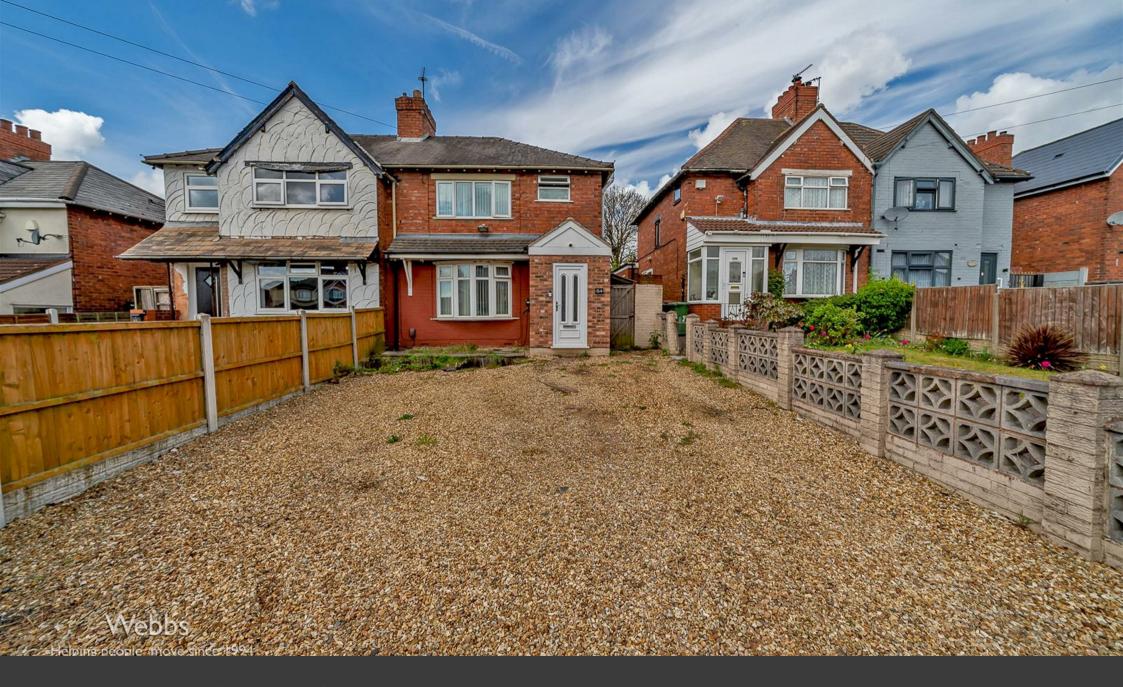

To the front, the property boasts a generous gravelled driveway providing ample off-road parking and leading to the entrance porch. Inside, the welcoming hallway gives access to a bright lounge and an open-plan dining area, ideal for entertaining. The dining space flows through to a rear lobby, offering useful under-stairs storage and a guest WC for added convenience.

To the rear, the property enjoys a private, enclosed garden offering a safe and peaceful outdoor space. Agents Note: The vendor has informed us that the rear garden extends further than currently