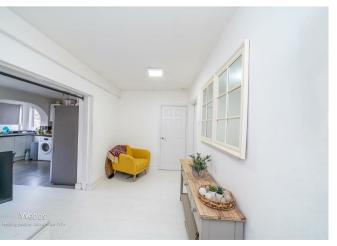

To the front, the property boasts a generous gravelled driveway providing ample off-road parking and leading to the entrance porch. Inside, the welcoming hallway gives access to a bright lounge and an open-plan dining area, ideal for entertaining. The dining space flows through to a rear lobby, offering useful under-stairs storage and a guest WC for added convenience.