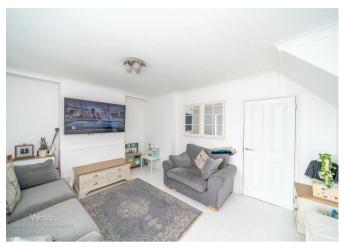

To the front, the property boasts a generous gravelled driveway providing ample off-road parking and leading to the entrance porch. Inside, the welcoming hallway gives access to a bright lounge and an open-plan dining area, ideal for entertaining. The dining space flows through to a rear lobby, offering useful under-stairs storage and a guest WC for added convenience.