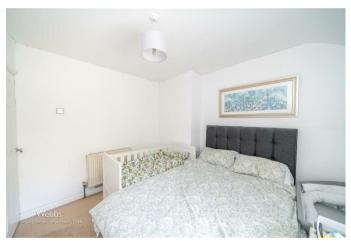

An opening from the dining area leads to the extended kitchen/diner, creating a spacious and functional hub of the home with views over the garden.

Upstairs, the first floor comprises three generously sized bedrooms and a well-appointed family bathroom.

**Guest WC** 

**Extended Kitchen** 

16'9" x 9'3" (5.11m x 2.84m)

**First Floor Landing** 

**Bedroom One** 

10'11" x 8'7" (3.35m x 2.62m)

**Bedroom Two** 

10'5" x 8'11" (3.20m x 2.72m)

**Bedroom Three** 

8'11" x 9'1" (2.74m x 2.78m)

**Family Bathroom** 

**Identification Checks B** 

GROUND FLOOR 1ST FLOOR

White every attempt has been made to ensure the accuracy of the Boopten contained here, measurements of doors, sendows, noons and any other littens are approximate and no responsibility is taken to any error, consists or ensistatement. This plan is for illustrative purposes only and should be used as such by any prospective purchaser. The sendous, systems and applications shown have not been lested and my quarantee also to their operations, systems and applications from have not been lested and my quarantee also to their operations, continued.