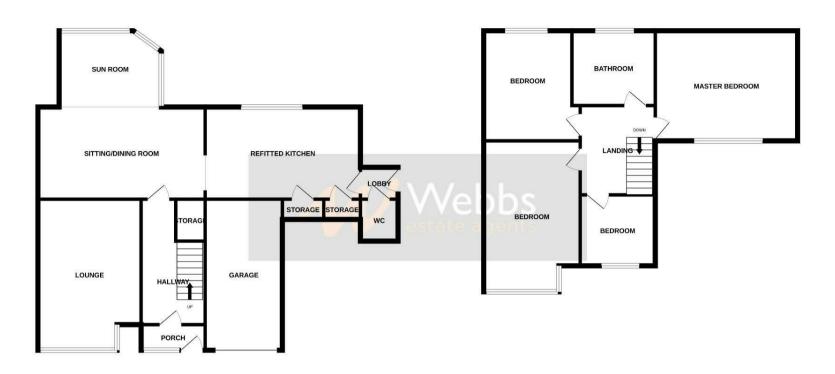

## **Rooms and Dimensions**

**Entrance Hall** 

Lounge

16'0" x 12'11" (4.895m x 3.941m)

**Dining Room** 

10'0" x 17'5" (3.051m x 5.330m)

Sun Room

8'1" x 7'11" (2.481m x 2.433m)

Refitted Kitchen

13'9" x 9'11" (4.198m x 3.029m)

**Guest WC** 

Garage

**First Floor Landing** 

**Bedroom One** 

11'9" x 14'6" (3.600m x 4.426m)

**Bedroom Two** 

9'11" x 11'10" (3.040m x 3.607m)

**Bedroom Three** 

15'2" x 11'9" (4.634m x 3.583m)

**Bedroom Four** 

7'1" x 9'6" (2.184m x 2.901m)

Family Bathroom

7'6" x 5'8" (2.295m x 1.729m)

**Identification Checks B** 

GROUND FLOOR 1ST FLOOR

Whilst every attempt has been made to ensure the accuracy of the floorplan contained here, measurements of doors, windows, rooms and any other items are approximate and no responsibility is taken for any error, omission or mis-statement. This plan is for illustrative purposes only and should be used as such by any prospective purchaser. The services, systems and appliances shown have not been tested and no guarantee as to their operability or efficiency can be given.