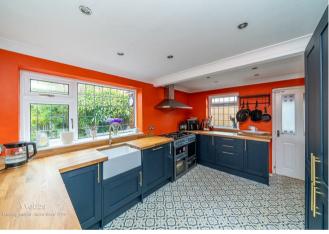

To the front, the home boasts a block-paved driveway, two attractive lawned areas, and an integral garage, all contributing to its impressive kerb appeal.

Step inside via the entrance porch into a welcoming hallway. The ground floor offers a bright and comfortable lounge, a separate dining room that opens into a stunning sunroom, and a stylish refitted kitchen with high-quality finishes. A convenient guest WC completes the downstairs accommodation.

Refitted Kitchen

13'9" x 9'11" (4.198m x 3.029m)

**Guest WC** 

Garage

**First Floor Landing** 

**Bedroom One** 

11'9" x 14'6" (3.600m x 4.426m)

**Bedroom Two** 