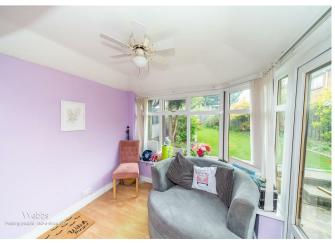

To the front, the home boasts a block-paved driveway, two attractive lawned areas, and an integral garage, all contributing to its impressive kerb appeal.

Step inside via the entrance porch into a welcoming hallway. The ground floor offers a bright and comfortable lounge, a separate dining room that opens into a stunning sunroom, and a stylish refitted kitchen with high-quality finishes. A convenient guest WC completes the downstairs accommodation.

## **Rooms and Dimensions**

**Entrance Hall** 

Lounge

16'0" x 12'11" (4.895m x 3.941m)

**Dining Room** 

10'0" x 17'5" (3.051m x 5.330m)

Sun Room

8'1" x 7'11" (2.481m x 2.433m)