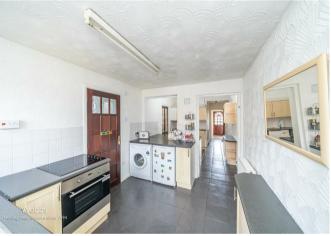

To the front of the home, a driveway provides off-street parking and leads to a welcoming entrance porch and hallway. The ground floor offers a spacious lounge, a separate dining room ideal for entertaining, and a thoughtfully extended kitchen which provides ample workspace and storage. A handy downstairs shower room adds further practicality to this already impressive layout.

## **Rooms and Dimensions**

**Entrance Porch** 

Hall

Lounge

16'8" x 12'6" (5.086m x 3.821m)

**Dining Room** 

10'10" x 9'7" (3.321m x 2.924m)

**Extended Kitchen** 