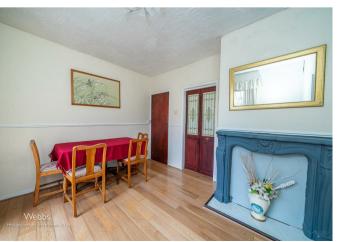

To the front of the home, a driveway provides off-street parking and leads to a welcoming entrance porch and hallway. The ground floor offers a spacious lounge, a separate dining room ideal for entertaining, and a thoughtfully extended kitchen which provides ample workspace and storage. A handy downstairs shower room adds further practicality to this already impressive layout.

## **Rooms and Dimensions**

**Entrance Porch** 

Hall

Lounge

16'8" x 12'6" (5.086m x 3.821m)

**Dining Room** 

10'10" x 9'7" (3.321m x 2.924m)

**Extended Kitchen** 