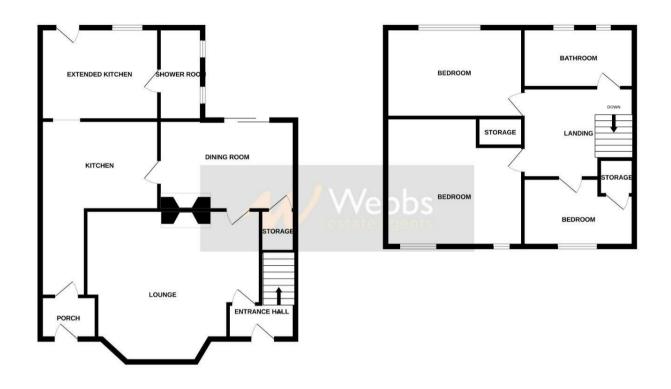

## **Rooms and Dimensions**

**Entrance Porch** 

Hall

Lounge

16'8" x 12'6" (5.086m x 3.821m)

**Dining Room** 

10'10" x 9'7" (3.321m x 2.924m)

**Extended Kitchen** 

31'2" x 8'2" (9.506m x 2.492m)

**Downstairs Shower Room** 

10'2" x 2'6" (3.117m x 0.766m)

**First Floor Landing** 

**Bedroom One** 

13'10" x 13'1" (4.234m x 4.012m)

**Bedroom Two** 

13'0" x 9'8" (3.981m x 2.957m)

**Bedroom Three** 

8'8" x 7'8" (2.644m x 2.351m)

**Family Bathroom** 

7'10" x 5'6" (2.403m x 1.683m)

**Identification Checks B** 

GROUND FLOOR 1ST FLOOR

Whilst every attempt has been made to ensure the accuracy of the floorplan contained here, measurements of doors, windows, rooms and any other items are approximate and no responsibility is taken for any error, prospective purchaser. The services, systems and appliances shown have not been tested and no guarantee as to their operability or efficiency can be given.