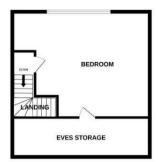

On the first floor, there are three well-proportioned bedrooms and a modern family bathroom. The second floor is home to a large master bedroom complete with eaves storage, providing a private retreat with plenty of space.

**Family Bathroom** 

7'6" x 8'9" (2.295m x 2.684m)

**Second Floor Landing** 

**Bedroom One** 

16'9" x 13'1" (5.117m x 3.999m)

**Identification Checks B** 

**Agents Note** 

Whist every attempt has been made to ensure the accuracy of the floorplan contained here, measurements of doors, windows, rooms and any other tiens are approximate and no responsibility is taken for any error, omission or mis-statement. This plan is for illustrative purposes only and should be used as such by any prospective purchaser. The services, systems and appliances shown have not been tested and no guarantee as to their operability or efficiency can be given.