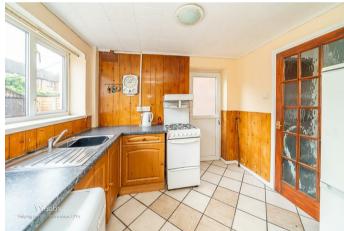

To the front, a generous driveway provides ample off-road parking and leads to an entrance porch. Inside, the ground floor features a comfortable lounge and a spacious kitchen diner, offering a great space for everyday living and entertaining.

9'2" x 7'5" (2.805m x 2.271m)

**First Floor Landing** 

**Bedroom Two** 

12'3" x 8'7" (3.747m x 2.630m)

**Bedroom Three** 

7'9" x 7'7" (2.383m x 2.332m)

**Bedroom Four** 

11'1" x 10'3" (3.396m x 3.136m)