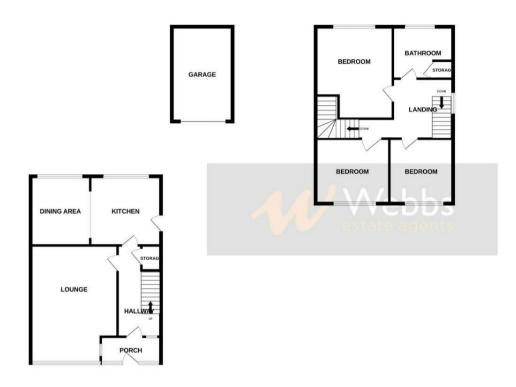

## **Rooms and Dimensions**

**Entrance Porch** 

Hall

Lounge

18'1" x 10'10" (5.530m x 3.324m)

**Dining Area** 

9'2" x 8'9" (2.817m x 2.679m)

Kitchen

9'2" x 7'5" (2.805m x 2.271m)

**First Floor Landing** 

**Bedroom Two** 

12'3" x 8'7" (3.747m x 2.630m)

**Bedroom Three** 

7'9" x 7'7" (2.383m x 2.332m)

**Bedroom Four** 

11'1" x 10'3" (3.396m x 3.136m)

**Family Bathroom** 

7'6" x 8'9" (2.295m x 2.684m)

**Second Floor Landing** 

**Bedroom One** 

16'9" x 13'1" (5.117m x 3.999m)

**Identification Checks B** 

**Agents Note** 

Whist every attempt has been made to ensure the accuracy of the floorplan contained here, measurements of doors, windows, rooms and any other tiens are approximate and no responsibility is taken for any error, omission or mis-statement. This plan is for illustrative purposes only and should be used as such by any prospective purchaser. The services, systems and appliances shown have not been tested and no guarantee as to their operability or efficiency can be given.