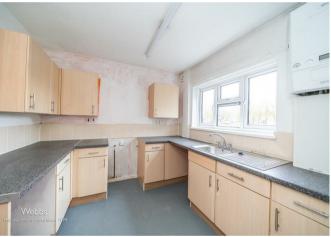

### Kitchen

8'9" x 8'10" (2.689m x 2.709m)

In need of modernisation, this home has great potential to be transformed and tailored to suit your needs. With its spacious layout and desirable position, this is a property not to be missed. Early viewing is highly recommended.