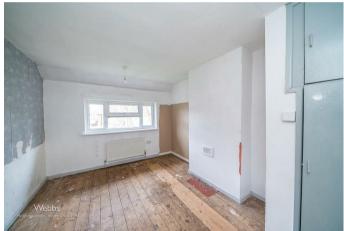

To the front, the home features a lawned garden and a canopied entrance that leads into a welcoming hallway. The ground floor offers a fitted kitchen, a generously sized lounge, and an additional study/storage room, providing flexible living space.

### Kitchen

8'9" x 8'10" (2.689m x 2.709m)