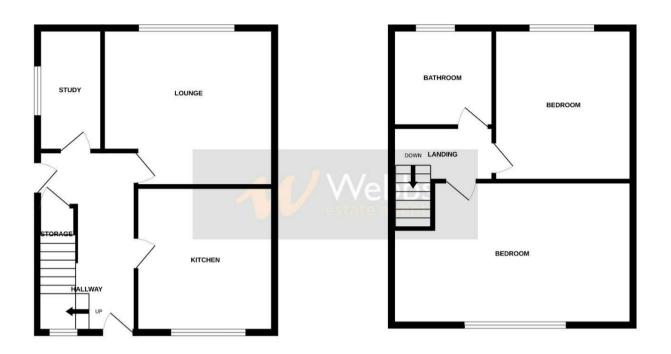

### **Rooms and Dimensions**

#### **Entrance Hall**

### Lounge

10'9" x 15'8" (3.296m x 4.787m)

## Study/ Store Room

8'10" x 4'9" (2.712m x 1.473m)

### Kitchen

8'9" x 8'10" (2.689m x 2.709m)

## **First Floor Landing**

### **Bedroom One**

13'6" x 10'9" (4.130m x 3.287m)

## **Bedroom Two**

12'8" x 9'0" (3.873m x 2.748m)

#### Bathroom

4'11" x 8'10" (1.499m x 2.709m)

### **Identification Checks B**

GROUND FLOOR 1ST FLOOR

Whits every elternal has been made to ensure the accuracy of the floorpian contained here, measurements of doors, withouts, norms and any other items are approximate and not responsibility is taken for any error, omission or mis-statement. This plan is for flustrather purposes only and should be used as such by any prospective purchaser. The splan is of tilbustrather purposes only and should be used as such by any prospective purchaser. The splan is of tilbustrather purpose only and should be used as such by any prospective purchaser. The splan is of the splan in the splan is of the splan in the splan in the splan in the splan is the splan in the splan in the splan is the splan in the splan is the splan in the splan in the splan in the splan is the splan in the splan in the splan in the splan is the splan in the