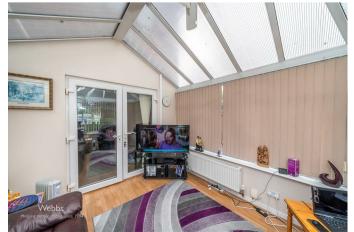

To the front, a block-paved driveway provides ample off-road parking and leads to a welcoming entrance hall. The ground floor features a bright and spacious lounge with a separate dining area, a wellequipped fitted kitchen, and a convenient guest WC. The home also boasts a conservatory to the rear, perfect for additional living or entertaining space.

#### **Entrance Hall**

Lounge 13'10" x 13'2" (4.231m x 4.021m)

**Dining Area** 9'7" x 8'11" (2.931m x 2.737m)

**Conservatory** 10'5" x 12'6" (3.177m x 3.815m)

**Kitchen** 15'2" x 9'6" (4.638m x 2.920m)