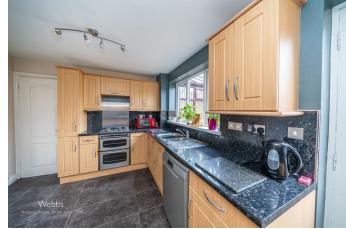

To the front, a block-paved driveway provides ample off-road parking and leads to a welcoming entrance hall. The ground floor features a bright and spacious lounge with a separate dining area, a wellequipped fitted kitchen, and a convenient guest WC. The home also boasts a conservatory to the rear, perfect for additional living or entertaining space.

#### **Entrance Hall**

Lounge 13'10" x 13'2" (4.231m x 4.021m)

**Dining Area** 9'7" x 8'11" (2.931m x 2.737m)

**Conservatory** 10'5" x 12'6" (3.177m x 3.815m)

**Kitchen** 15'2" x 9'6" (4.638m x 2.920m)