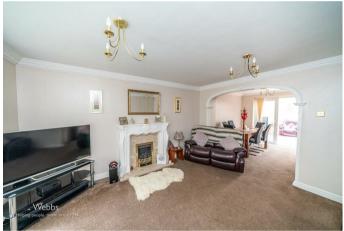

To the front, a block-paved driveway provides ample off-road parking and leads to a welcoming entrance hall. The ground floor features a bright and spacious lounge with a separate dining area, a wellequipped fitted kitchen, and a convenient guest WC. The home also boasts a conservatory to the rear, perfect for additional living or entertaining space.

#### **Entrance Hall**

Lounge 13'10" x 13'2" (4.231m x 4.021m)

**Dining Area** 9'7" x 8'11" (2.931m x 2.737m)

**Conservatory** 10'5" x 12'6" (3.177m x 3.815m)

**Kitchen** 15'2" x 9'6" (4.638m x 2.920m)