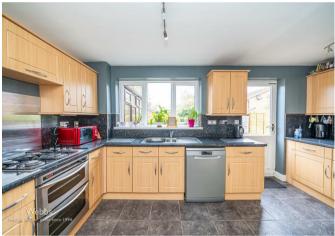

To the front, a block-paved driveway provides ample off-road parking and leads to a welcoming entrance hall. The ground floor features a bright and spacious lounge with a separate dining area, a wellequipped fitted kitchen, and a convenient guest WC. The home also boasts a conservatory to the rear, perfect for additional living or entertaining space.

#### **Entrance Hall**

Lounge 13'10" x 13'2" (4.231m x 4.021m)

**Dining Area** 9'7" x 8'11" (2.931m x 2.737m)

**Conservatory** 10'5" x 12'6" (3.177m x 3.815m)

**Kitchen** 15'2" x 9'6" (4.638m x 2.920m)