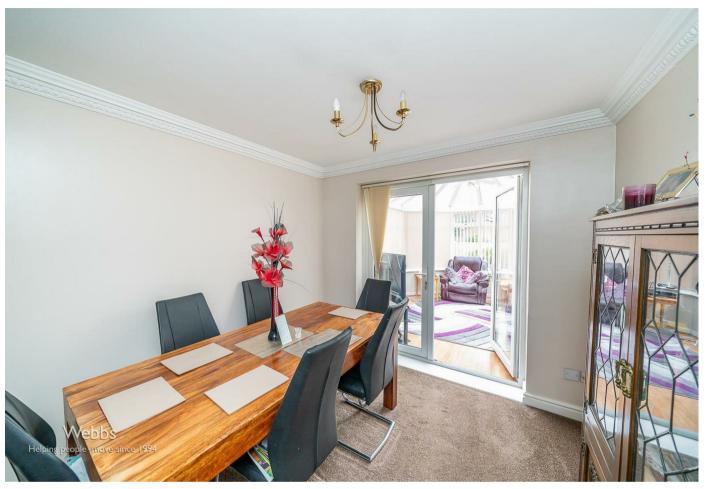

To the front, a block-paved driveway provides ample off-road parking and leads to a welcoming entrance hall. The ground floor features a bright and spacious lounge with a separate dining area, a wellequipped fitted kitchen, and a convenient guest WC. The home also boasts a conservatory to the rear, perfect for additional living or entertaining space.

#### **Entrance Hall**

Lounge 13'10" x 13'2" (4.231m x 4.021m)

**Dining Area** 9'7" x 8'11" (2.931m x 2.737m)

**Conservatory** 10'5" x 12'6" (3.177m x 3.815m)

**Kitchen** 15'2" x 9'6" (4.638m x 2.920m)