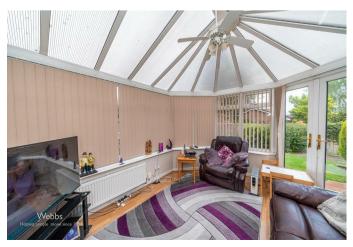

To the front, a block-paved driveway provides ample off-road parking and leads to a welcoming entrance hall. The ground floor features a bright and spacious lounge with a separate dining area, a wellequipped fitted kitchen, and a convenient guest WC. The home also boasts a conservatory to the rear, perfect for additional living or entertaining space.

#### **Entrance Hall**

Lounge 13'10" x 13'2" (4.231m x 4.021m)

**Dining Area** 9'7" x 8'11" (2.931m x 2.737m)

**Conservatory** 10'5" x 12'6" (3.177m x 3.815m)

**Kitchen** 15'2" x 9'6" (4.638m x 2.920m)