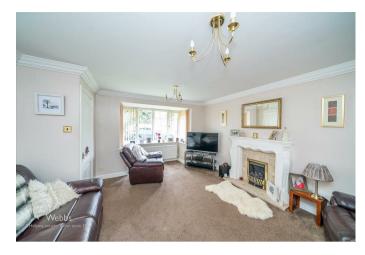

To the front, a block-paved driveway provides ample off-road parking and leads to a welcoming entrance hall. The ground floor features a bright and spacious lounge with a separate dining area, a wellequipped fitted kitchen, and a convenient guest WC. The home also boasts a conservatory to the rear, perfect for additional living or entertaining space.

#### **Entrance Hall**

Lounge 13'10" x 13'2" (4.231m x 4.021m)

**Dining Area** 9'7" x 8'11" (2.931m x 2.737m)

**Conservatory** 10'5" x 12'6" (3.177m x 3.815m)

**Kitchen** 15'2" x 9'6" (4.638m x 2.920m)