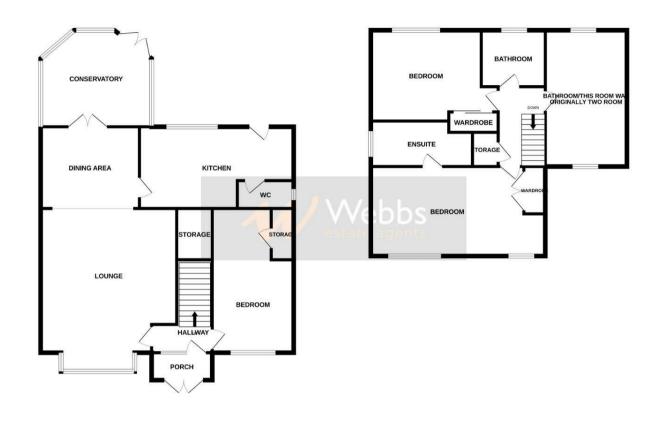

# **Rooms and Dimensions**

#### **Entrance Hall**

Lounge 13'10" x 13'2" (4.231m x 4.021m)

**Dining Area** 9'7" x 8'11" (2.931m x 2.737m)

**Conservatory** 10'5" x 12'6" (3.177m x 3.815m)

**Kitchen** 15'2" x 9'6" (4.638m x 2.920m)

### Guest WC

**Bedroom Four** 16'11" x 7'1" (5.179m x 2.170m)

- POPULAR TURNBERRY ESTATE
- DOWNSTAIRS BEDROOM/OFFICE
- FITTED KITCHEN
- CONSERVATORY TO THE REAR
- CALL WEBBS TO SECURE YOUR VIEWING TODAY ON 01922 663399!!!!

### **First Floor Landing**

Bedroom One 13'1" x 9'8" (4.010m x 2.970m)

**En Suite** 7'6" x 4'6" (2.292m x 1.396m)

**Bedroom Two** 9'1" x 9'1" (2.791m x 2.787m)

Bedroom Three 18'3" x 7'2" (5.565m x 2.190m)

**Identification Checks B** 

GROUND FLOOR

Whild every steing has been made to ensure the excurse of the Scoplan contained here, measurements of clocks, whiches nome and any order larger and provide the strain as groups ordisated with the strained of the strain as groups and the strained beautiful to state the any entry, ordisated and the strained as strained as strained as strained as storing and the strained as such by any prospective purchaser. The strikes, systems and applications show have no been tested and no guarantee as to there operability or efficiency can be given. Made with Netropic RC2025