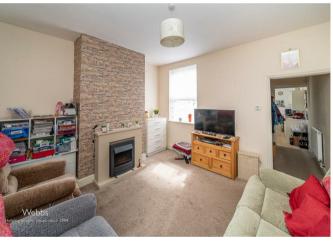

The home features a small, welcoming frontage and opens into a spacious layout. Inside, you'll find two well-proportioned reception rooms, a stylishly refitted galley-style kitchen, and a modern refitted wet room.

## **Rooms and Dimensions**

**Reception Room One** 

12'2" x 12'1" (3.733m x 3.694m)

**Reception Room Two** 

12'2" x 12'2" (3.732m x 3.720m)

Kitchen

6'2" x 11'0" (1.902m x 3.367m)

**Bathroom** 