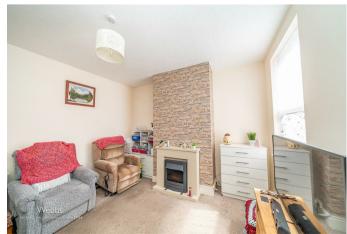

The home features a small, welcoming frontage and opens into a spacious layout. Inside, you'll find two well-proportioned reception rooms, a stylishly refitted galley-style kitchen, and a modern refitted wet room.

## **Rooms and Dimensions**

**Reception Room One** 

12'2" x 12'1" (3.733m x 3.694m)

**Reception Room Two** 

12'2" x 12'2" (3.732m x 3.720m)

Kitchen

6'2" x 11'0" (1.902m x 3.367m)

**Bathroom** 