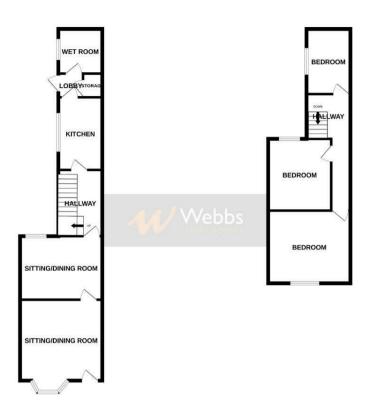

## **Rooms and Dimensions**

**Reception Room One** 

12'2" x 12'1" (3.733m x 3.694m)

**Reception Room Two** 

12'2" x 12'2" (3.732m x 3.720m)

Kitchen

6'2" x 11'0" (1.902m x 3.367m)

**Bathroom** 

**First Floor Landing** 

**Bedroom One** 

10'2" x 12'3" (3.101m x 3.744m)

**Bedroom Two** 

12'2" x 9'2" (3.729m x 2.813m)

**Bedroom Three** 

11'0" x 6'3" (3.365m x 1.929m)

**Carpeted Loft** 

13'11" x 13'0" (4.262m x 3.986m)

**Identification Checks B** 

GROUND FLOOR 1ST FLOOR

Whilst every attempt has been made to ensure the accuracy of the floorplan contained here, measurements of doors, workness, comma and any other items are approximate and to respeciability to laten the any extension or most columnars. They have to find the first proposes only and floor do to used as such by any prospective purchaser. The services, systems and appliances shown have not been tested and no guarantee as to their columnars. As the services, systems and appliances shown have not been tested and no guarantee.