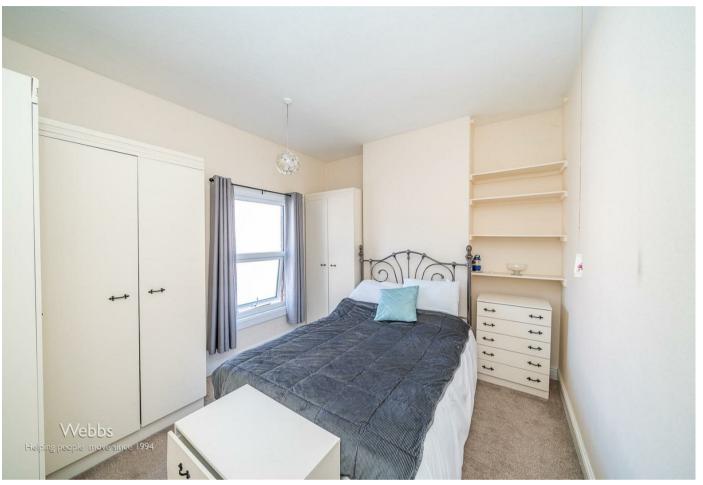

Upstairs, the first floor boasts three generous bedrooms, ideal for families or those needing extra space. The loft has been thoughtfully floored and carpeted, accessed via a loft ladder and enhanced by a roof window—perfect as a hobby space, home office, or additional storage.

**First Floor Landing** 

**Bedroom One** 

10'2" x 12'3" (3.101m x 3.744m)

**Bedroom Two** 

12'2" x 9'2" (3.729m x 2.813m)

**Bedroom Three** 

11'0" x 6'3" (3.365m x 1.929m)

**Carpeted Loft** 