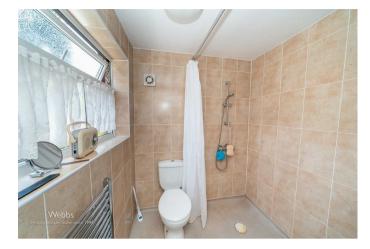

The home features a small, welcoming frontage and opens into a spacious layout. Inside, you'll find two well-proportioned reception rooms, a stylishly refitted galley-style kitchen, and a modern refitted wet room.

## **Rooms and Dimensions**

**Reception Room One** 

12'2" x 12'1" (3.733m x 3.694m)

**Reception Room Two** 

12'2" x 12'2" (3.732m x 3.720m)

Kitchen

6'2" x 11'0" (1.902m x 3.367m)

**Bathroom** 