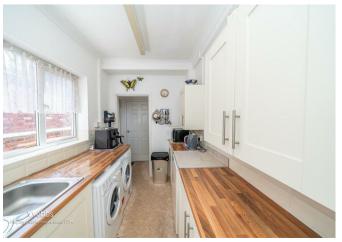

The home features a small, welcoming frontage and opens into a spacious layout. Inside, you'll find two well-proportioned reception rooms, a stylishly refitted galley-style kitchen, and a modern refitted wet room.

## **Rooms and Dimensions**

**Reception Room One** 

12'2" x 12'1" (3.733m x 3.694m)

**Reception Room Two** 

12'2" x 12'2" (3.732m x 3.720m)

Kitchen

6'2" x 11'0" (1.902m x 3.367m)

**Bathroom** 