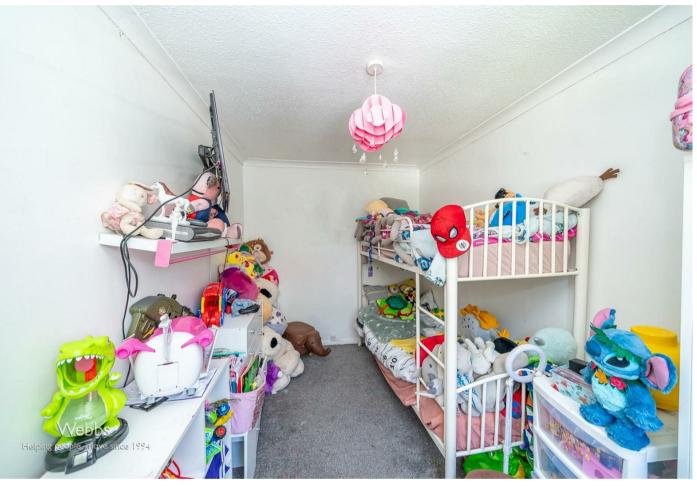

To the rear, a spacious lounge/diner spans the full width of the property, offering plenty of room for relaxing and entertaining, with direct access to the garden.

Upstairs, you'll find three generously sized bedrooms and a stunning, recently refitted four-piece family bathroom, featuring both a bathtub and separate shower.

**Lounge Diner** 

19'11" x 13'10" (6.085m x 4.222m)

**First Floor Landing** 

**Bedroom One** 

12'5" x 12'0" (3.803m x 3.671m)

**Bedroom Two** 

12'0" x 7'1" (3.683m x 2.180m)

**Bedroom Three** 