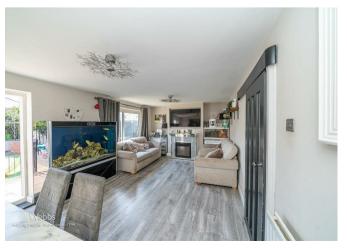

To the rear, a spacious lounge/diner spans the full width of the property, offering plenty of room for relaxing and entertaining, with direct access to the garden.

Upstairs, you'll find three generously sized bedrooms and a stunning, recently refitted four-piece family bathroom, featuring both a bathtub and separate shower.