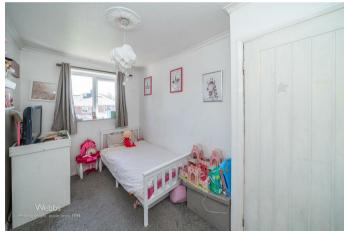

To the rear, a spacious lounge/diner spans the full width of the property, offering plenty of room for relaxing and entertaining, with direct access to the garden.

Upstairs, you'll find three generously sized bedrooms and a stunning, recently refitted four-piece family bathroom, featuring both a bathtub and separate shower.

**Lounge Diner** 

19'11" x 13'10" (6.085m x 4.222m)

**First Floor Landing** 

**Bedroom One** 

12'5" x 12'0" (3.803m x 3.671m)

**Bedroom Two** 

12'0" x 7'1" (3.683m x 2.180m)

**Bedroom Three** 