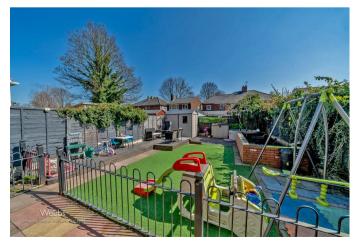

Outside, the landscaped rear garden is private and enclosed, providing a peaceful space to unwind, entertain, or enjoy with the family.

This home is a true gem-immaculately presented and move-in ready. Early viewing is highly recommended to appreciate everything it has to offer.