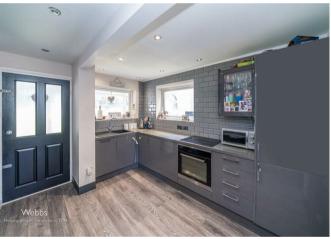

Step inside via the entrance porch into a beautifully refitted modern kitchen, offering both style and practicality. From here, you have access to the converted garage, currently used as a playroom, but equally ideal as a formal dining room, home office, or second sitting room. A useful store/utility room adds to the home's functionality.