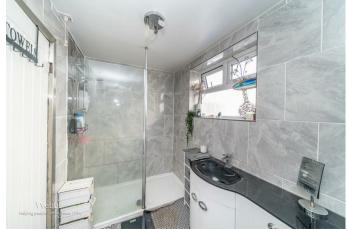

To the rear, a spacious lounge/diner spans the full width of the property, offering plenty of room for relaxing and entertaining, with direct access to the garden.

Upstairs, you'll find three generously sized bedrooms and a stunning, recently refitted four-piece family bathroom, featuring both a bathtub and separate shower.

11'5" x 7'6" (3.502m x 2.310m)

**Refitted Bathroom** 

10'10" x 5'5" (3.324m x 1.670m)

**Identification Checks B** 

GROUND FLOOR 1ST FLOOR

Whist every attempt has been made to ensure the accuse, of the floorpian contained here, measurements of dones, windows, rooms and any other items are approximate and not responsibility is taken for any error, omission or mis-statement. This plan is for illustrative purposes only and should be used as such by any prospective purchaser. The services, systems and appliances shown have not been tested and no guarantee as to their operability or efficiency can be given.