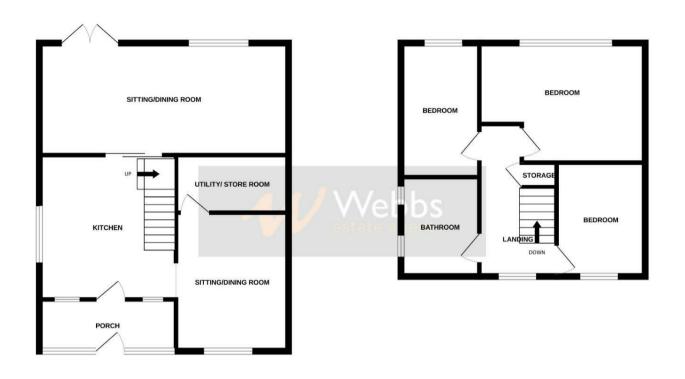

## **Rooms and Dimensions**

**Entrance Porch** 

**Refitted Kitchen** 

11'7" x 12'0" (3.554m x 3.670m)

Snug/Play Room

10'3" x 7'5" (3.129m x 2.266m)

**Utility/ Store Room** 

7'7" x 5'1" (2.317m x 1.569m)

**Lounge Diner** 

19'11" x 13'10" (6.085m x 4.222m)

**First Floor Landing** 

**Bedroom One** 

12'5" x 12'0" (3.803m x 3.671m)

**Bedroom Two** 

12'0" x 7'1" (3.683m x 2.180m)

**Bedroom Three** 

11'5" x 7'6" (3.502m x 2.310m)

**Refitted Bathroom** 

10'10" x 5'5" (3.324m x 1.670m)

**Identification Checks B** 

GROUND FLOOR 1ST FLOOR

Whist every attempt has been made to ensure the accuse, of the floorpian contained here, measurements of dones, windows, rooms and any other items are approximate and not responsibility is taken for any error, omission or mis-statement. This plan is for illustrative purposes only and should be used as such by any prospective purchaser. The services, systems and appliances shown have not been tested and no guarantee as to their operability or efficiency can be given.