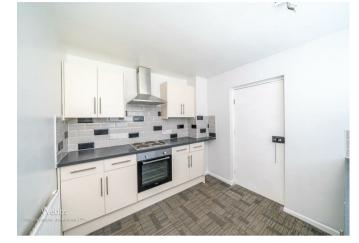

Located on the sought-after Remington Road, this well-presented three-bedroom improved terrace home offers generous living space and excellent potential throughout. To the front, the property boasts a charming garden, with potential for off-road parking subject to planning permission for a dropped curb. Stepping inside, an entrance porch opens into a welcoming hallway, complete with a useful storage cupboard and access to a versatile room currently used as a kitchen, which also features side access to the rear garden and could easily serve as a utility space. To the rear of the property, you'll find a spacious lounge/diner filled with natural light thanks to a large walk-in bay window and patio doors that lead directly to the private rear garden. Upstairs, the property offers three well-proportioned bedrooms, along with a family bathroom and a separate WC for added convenience. Externally, the private rear garden features a raised paved patio area, perfect for entertaining, as well as a lawned section ideal for families or gardening enthusiasts. This home presents a fantastic opportunity for buyers looking for space, flexibility, and future potential. Early viewing is highly recommended. Call Webbs to secure your viewing today on 01922 663399!!!

## Hall

**Kitchen** 9'10"m x 9'0" (3.009mm x 2.749m)

Lobby/ Utility Room 19'3" x .3011'9" (5.890m x .918m)

Lounge 12'9" x 14'9" (3.889m x 4.520m)

**First Floor Landing** 

- NO ONWARD CHAIN
- FITTED BATHROOM
- DECEPTIVLEY SPACIOUS THROUGHOUT
- PERFECT FIRST TIME BUY OR INVESTMENT
- CALL WEBBS TO SECURE YOUR VIEWING ON 01922663399!!!