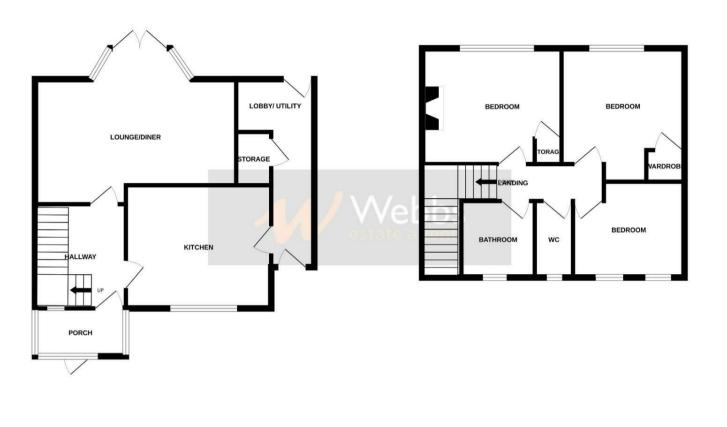

## **Rooms and Dimensions**

**Entrance Porch** 

## Hall

**Kitchen** 9'10"m x 9'0" (3.009mm x 2.749m)

Lobby/ Utility Room 19'3" x .3011'9" (5.890m x .918m)

Lounge 12'9" x 14'9" (3.889m x 4.520m)

**First Floor Landing** 

- NO ONWARD CHAIN
- FITTED BATHROOM
- DECEPTIVLEY SPACIOUS THROUGHOUT
- PERFECT FIRST TIME BUY OR INVESTMENT
- CALL WEBBS TO SECURE YOUR VIEWING ON 01922663399!!!

Bedroom One 10'6" x 12'8" (3.222m x 3.881m)

**Bedroom Two** 8'5" x 12'10" (2.589m x 3.915m)

**Bedroom Three** 8'9" x 8'4" (2.692m x 2.565m)

WC 2'5" x 6'9" (0.760m x 2.062m)

Bathroom 4'7" x 6'9" (1.404m x 2.071m)

**Identification Checks B** 

GROUND FLOOR

1ST FLOOR

Whilst every attempt has been made to ensure the accuracy of the floorplan contained here, measurements of doors, windows, rooms and any other items are approximate and no responsibility is taken for any erorr, omission or mis-statement. This plan is for illustrative purposes only and should be used as such by any prospective purchaser. The services, systems and appliances shown have not been tested and no guarantee as to their operability or efficiency can be given. Made with Metropix ©2025