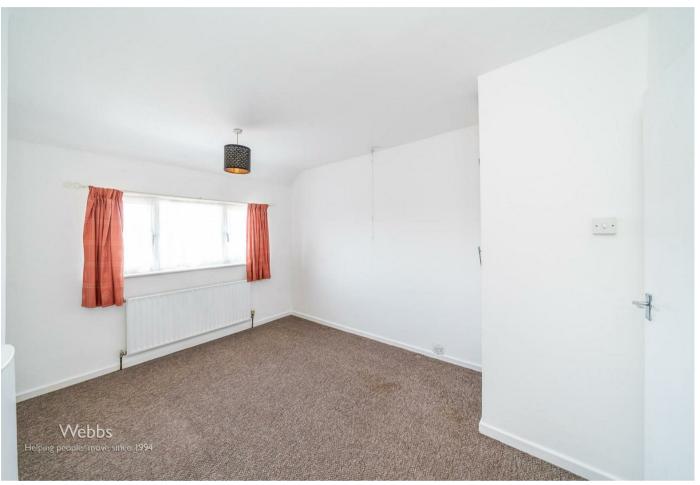

Bedroom One 10'6" x 12'8" (3.222m x 3.881m)

**Bedroom Two** 8'5" x 12'10" (2.589m x 3.915m)

**Bedroom Three** 8'9" x 8'4" (2.692m x 2.565m)

WC 2'5" x 6'9" (0.760m x 2.062m)

Bathroom 4'7" x 6'9" (1.404m x 2.071m)