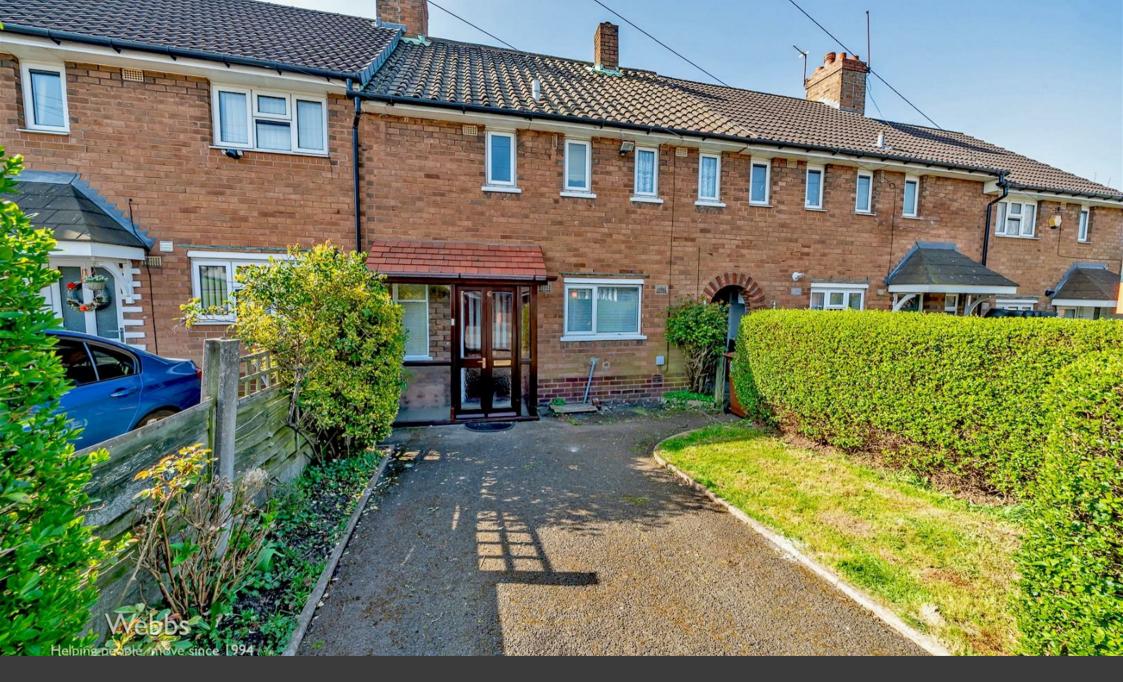

Remington Road | Walsall | WS2 7EQ Asking Price £200,000

Located on the sought-after Remington Road, this well-presented three-bedroom improved terrace home offers generous living space and excellent potential throughout. To the front, the property boasts a charming garden, with potential for off-road parking subject to planning permission for a dropped curb. Stepping inside, an entrance porch opens into a welcoming hallway, complete with a useful storage cupboard and access to a versatile room currently used as a kitchen, which also features side access to the rear garden and could easily serve as a utility space. To the rear of the property, you'll find a spacious lounge/diner filled with natural light thanks to a large walk-in bay window and patio doors that lead directly to the private rear garden. Upstairs, the property offers three well-proportioned bedrooms, along with a family bathroom and a separate WC for added convenience. Externally, the private rear garden features a raised paved patio area, perfect for entertaining, as well as a lawned section ideal for families or gardening enthusiasts. This home presents a fantastic opportunity for buyers looking for space, flexibility, and future potential. Early viewing is highly recommended. Call Webbs to secure your viewing today on 01922 663399!!!