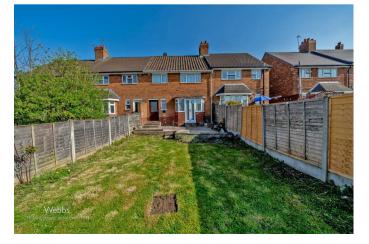

Located on the sought-after Remington Road, this well-presented three-bedroom improved terrace home offers generous living space and excellent potential throughout. To the front, the property boasts a charming garden, with potential for off-road parking subject to planning permission for a dropped curb. Stepping inside, an entrance porch opens into a welcoming hallway, complete with a useful storage cupboard and access to a versatile room currently used as a kitchen, which also features side access to the rear garden and could easily serve as a utility space. To the rear of the property, you'll find a spacious lounge/diner filled with natural light thanks to a large walk-in bay window and patio doors that lead directly to the private rear garden. Upstairs, the property offers three well-proportioned bedrooms, along with a family bathroom and a separate WC for added convenience. Externally, the private rear garden features a raised paved patio area, perfect for entertaining, as well as a lawned section ideal for families or gardening enthusiasts. This home presents a fantastic opportunity for buyers looking for space, flexibility, and future potential. Early viewing is highly recommended. Call Webbs to secure your viewing today on 01922 663399!!!