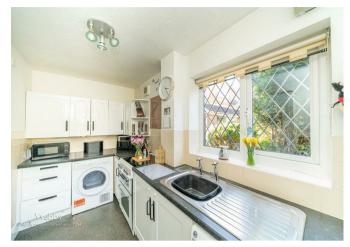

The property benefits from communal gardens and residents' parking, providing a pleasant and practical setting.

Inside, the ground floor offers a bright and welcoming lounge, leading through to a fitted kitchen with ample storage and workspace.

#### Kitchen

12'3" x 5'8" (3.750m x 1.742m)

**First Floor Landing** 