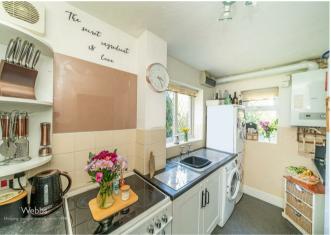

The property benefits from communal gardens and residents' parking, providing a pleasant and practical setting.

Inside, the ground floor offers a bright and welcoming lounge, leading through to a fitted kitchen with ample storage and workspace.

#### Kitchen

12'3" x 5'8" (3.750m x 1.742m)

**First Floor Landing** 