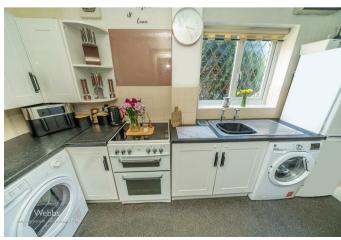

The property benefits from communal gardens and residents' parking, providing a pleasant and practical setting.

Inside, the ground floor offers a bright and welcoming lounge, leading through to a fitted kitchen with ample storage and workspace.

#### Kitchen

12'3" x 5'8" (3.750m x 1.742m)

**First Floor Landing** 