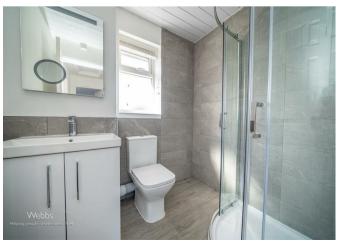

On the first floor there are two bedrooms and a bathroom.

Externally, this property is situated on a corner plot and has a laid to lawn area to the front. To the rear, there is a private and enclosed rear garden with a paved patio area and a lawned area.

13'1" x 8'2" (4m x 2.5m)

**Bedroom Two** 

6'2" x 9'10" (1.9m x 3m)

**Bathroom** 

6'6" x 5'2" (2m x 1.6m)

**Front Garden** 

**Rear Garden** 

**Identification Checks** 