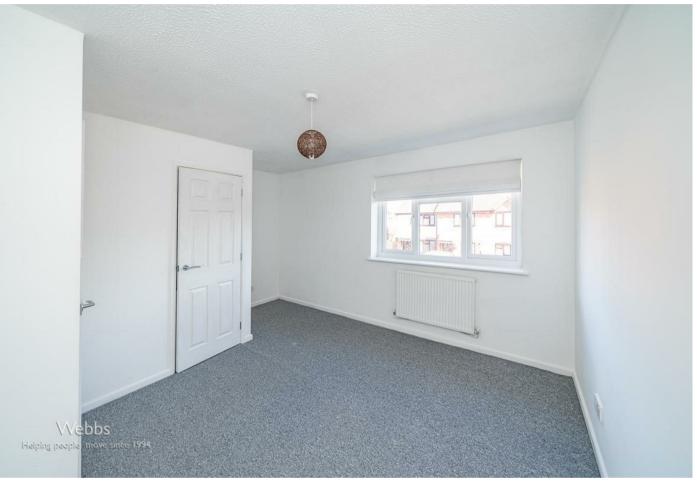

On the first floor there are two bedrooms and a bathroom.

Externally, this property is situated on a corner plot and has a laid to lawn area to the front. To the rear, there is a private and enclosed rear garden with a paved patio area and a lawned area.

13'1" x 8'2" (4m x 2.5m)

**Bedroom Two** 

6'2" x 9'10" (1.9m x 3m)

**Bathroom** 

6'6" x 5'2" (2m x 1.6m)

**Front Garden** 

**Rear Garden** 

**Identification Checks** 