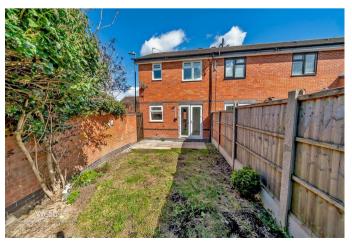

On the first floor there are two bedrooms and a bathroom.

Externally, this property is situated on a corner plot and has a laid to lawn area to the front. To the rear, there is a private and enclosed rear garden with a paved patio area and a lawned area.