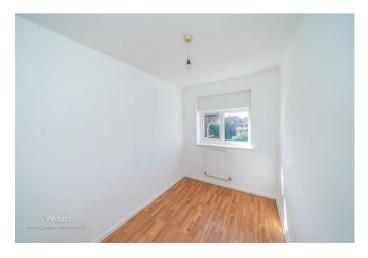

On the first floor there are two bedrooms and a bathroom.

Externally, this property is situated on a corner plot and has a laid to lawn area to the front. To the rear, there is a private and enclosed rear garden with a paved patio area and a lawned area.

13'1" x 8'2" (4m x 2.5m)

**Bedroom Two** 

6'2" x 9'10" (1.9m x 3m)

**Bathroom** 

6'6" x 5'2" (2m x 1.6m)

**Front Garden** 

**Rear Garden** 

**Identification Checks** 