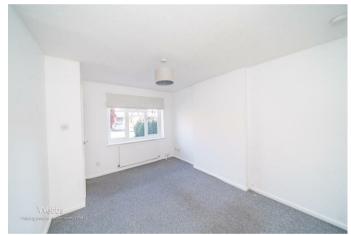

On the first floor there are two bedrooms and a bathroom.

Externally, this property is situated on a corner plot and has a laid to lawn area to the front. To the rear, there is a private and enclosed rear garden with a paved patio area and a lawned area.

## **Rooms and Dimensions**

**Entrance Hall** 

3'3" x 4'3" (1m x 1.3m)

Lounge

13'1" x 9'10" (4m x 3m)

Kitchen diner

13'1" x 6'6" (4m x 2m)

**Bedroom One** 