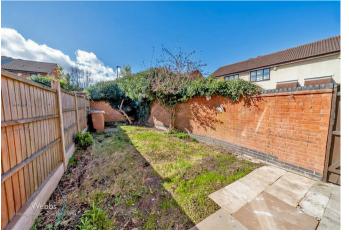

On the first floor there are two bedrooms and a bathroom.

Externally, this property is situated on a corner plot and has a laid to lawn area to the front. To the rear, there is a private and enclosed rear garden with a paved patio area and a lawned area.