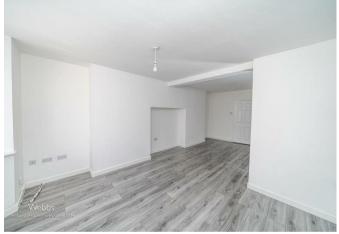

To the front, a driveway provides convenient off-road parking. Step inside to a welcoming entrance hall, leading into a spacious open-plan lounge diner, perfect for modern family living and entertaining. The rear of the home boasts an extended and fitted kitchen, designed for both style and functionality.

## **Rooms and Dimensions**

**Entrance Hall** 

Lounge 16'9" x 10'4" (5.124m x 3.162m)

**Dining Area** 13'6" x 13'8" (4.127m x 4.180m)

**Refitted Kitchen** 12'8" x 8'7" (3.868m x 2.635m)

**Workshop** 23'8" x 6'8" (7.227m x 2.036m)