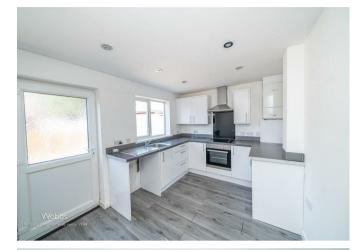

To the front, a driveway provides convenient off-road parking. Step inside to a welcoming entrance hall, leading into a spacious open-plan lounge diner, perfect for modern family living and entertaining. The rear of the home boasts an extended and fitted kitchen, designed for both style and functionality.

## **Rooms and Dimensions**

**Entrance Hall** 

Lounge 16'9" x 10'4" (5.124m x 3.162m)

**Dining Area** 13'6" x 13'8" (4.127m x 4.180m)

**Refitted Kitchen** 12'8" x 8'7" (3.868m x 2.635m)

**Workshop** 23'8" x 6'8" (7.227m x 2.036m)