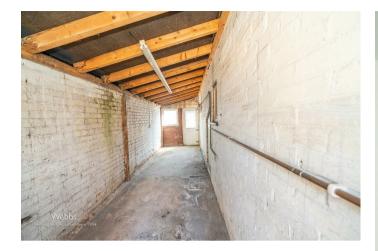

A standout feature of this home is the side storage/workshop space, offering incredible flexibility-it could be transformed into a home office, salon, additional living area, or workspace to suit your needs.

## **Rooms and Dimensions**

**Entrance Hall** 

Lounge 16'9" x 10'4" (5.124m x 3.162m)

**Dining Area** 13'6" x 13'8" (4.127m x 4.180m)

**Refitted Kitchen** 12'8" x 8'7" (3.868m x 2.635m)

**Workshop** 23'8" x 6'8" (7.227m x 2.036m)