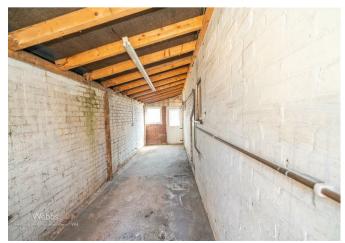

A standout feature of this home is the side storage/workshop space, offering incredible flexibility-it could be transformed into a home office, salon, additional living area, or workspace to suit your needs.

## **Rooms and Dimensions**

**Entrance Hall** 

Lounge 16'9" x 10'4" (5.124m x 3.162m)

**Dining Area** 13'6" x 13'8" (4.127m x 4.180m)

**Refitted Kitchen** 12'8" x 8'7" (3.868m x 2.635m)

**Workshop** 23'8" x 6'8" (7.227m x 2.036m)