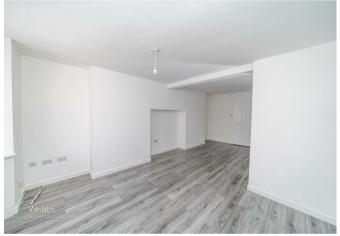

To the front, a driveway provides convenient off-road parking. Step inside to a welcoming entrance hall, leading into a spacious open-plan lounge diner, perfect for modern family living and entertaining. The rear of the home boasts an extended and fitted kitchen, designed for both style and functionality.

## **Rooms and Dimensions**

**Entrance Hall** 

Lounge 16'9" x 10'4" (5.124m x 3.162m)

**Dining Area** 13'6" x 13'8" (4.127m x 4.180m)

**Refitted Kitchen** 12'8" x 8'7" (3.868m x 2.635m)

**Workshop** 23'8" x 6'8" (7.227m x 2.036m)