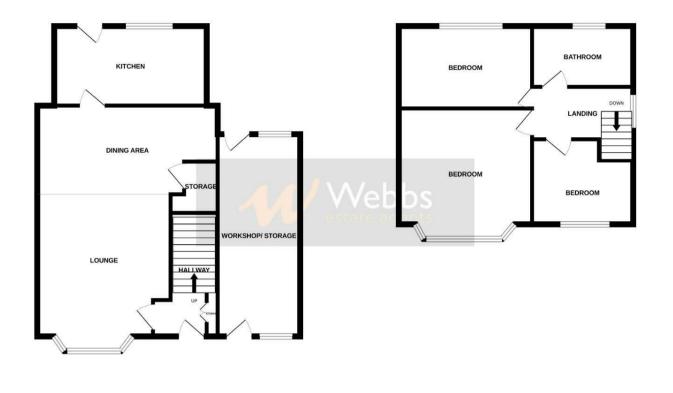

## **Rooms and Dimensions**

**Entrance Hall** 

Lounge 16'9" x 10'4" (5.124m x 3.162m)

**Dining Area** 13'6" x 13'8" (4.127m x 4.180m)

**Refitted Kitchen** 12'8" x 8'7" (3.868m x 2.635m)

**Workshop** 23'8" x 6'8" (7.227m x 2.036m)

**First Floor Landing** 

- EXTENDED TO THE REAR
- REFITTED KTICHEN
- DRIVE
- NO ONWARD CHAIN
- CALL WEBBS ON 01922 663399 TO SECURE YOUR VIEWING TODAY!!!!!

Bedroom One 9'11" x 13'9" (3.045m x 4.208m)

**Bedroom Two** 10'1" x 10'9" (3.083m x 3.302m)

Bedroom Three 7'4" x 6'7" (2.240m x 2.023m)

**Family Bathroom** 7'5" x 6'4" (2.281m x 1.938m)

**Identification Checks B** 

GROUND FLOOR

1ST FLOOR

While every attempt has been made to mean the accuracy of the floorpian contained term, measurements of score, window, torons and any other items are approximate and to respectively in statem for any more omission or mis-statement. This plan is for fluetrather purposes only and should be used as such pary prospective purchaser. The services, systems and appliances shown have not been tested and no guarantee as to their operability or efficiency can be given. Made with Wertops C6/205.