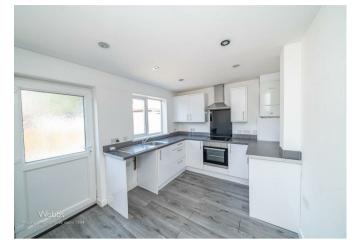

To the front, a driveway provides convenient off-road parking. Step inside to a welcoming entrance hall, leading into a spacious open-plan lounge diner, perfect for modern family living and entertaining. The rear of the home boasts an extended and fitted kitchen, designed for both style and functionality.

## **Rooms and Dimensions**

**Entrance Hall** 

Lounge 16'9" x 10'4" (5.124m x 3.162m)

**Dining Area** 13'6" x 13'8" (4.127m x 4.180m)

**Refitted Kitchen** 12'8" x 8'7" (3.868m x 2.635m)

**Workshop** 23'8" x 6'8" (7.227m x 2.036m)