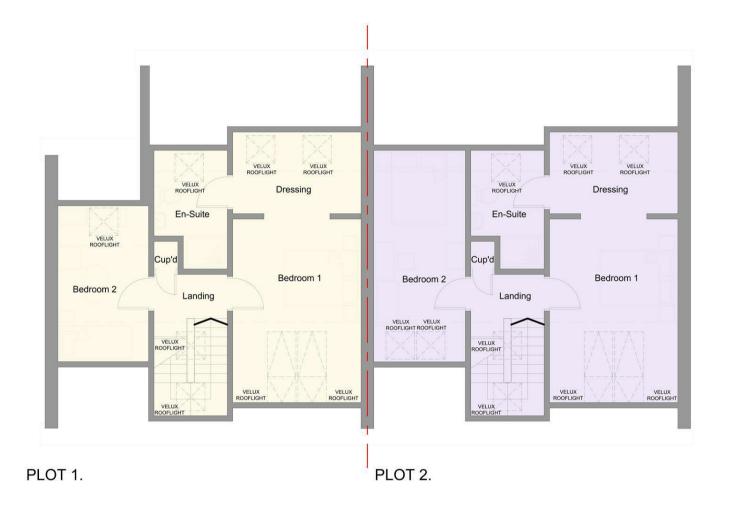

Upstairs, you'll find two generous bedrooms, each thoughtfully designed with space and comfort in mind. The main bedroom has a dressing room area and en suite.

14'2" x 8'1" (4.34m x 2.48m)

**Bathroom** 

8'0" x 7'0" (2.45m x 2.15m)

First floor landing

Bedroom one(inc dressing area)

23'3" x 11'6" (7.11m x 3.51m)

**Dressing area** 

En suite

Bedroom two

18'9" x 7'3" (5.72m x 2.22m)

Rear garden

Two car parking bays

Webbs Estate Agents - endeavour to maintain accurate depictions of properties in Virtual Tours, Floor Plans and descriptions, however, these are intended only as a guide and purchasers must satisfy themselves by personal inspection.