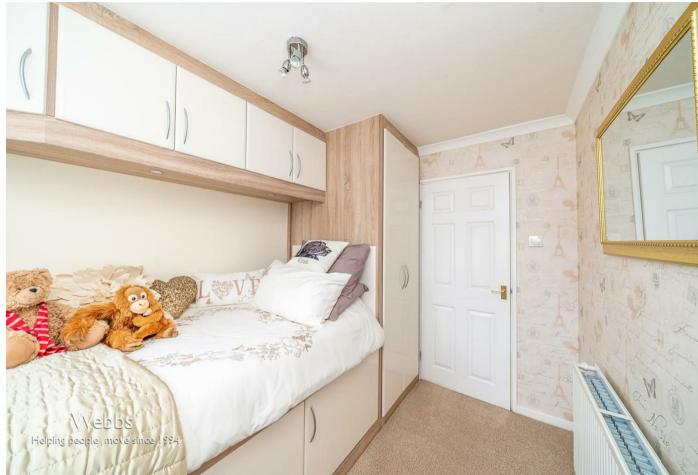

**Bedroom two** 10'0" x 10'0" (3.07m x 3.07m)

**Bedroom three** 9'6" x 7'2" (2.90m x 2.20m)

**Shower room/WC** 7'5" x 5'5" (2.27m x 1.67m)

- Front driveway Private rear garden
- Identification Checks B

**Agent Notes** 