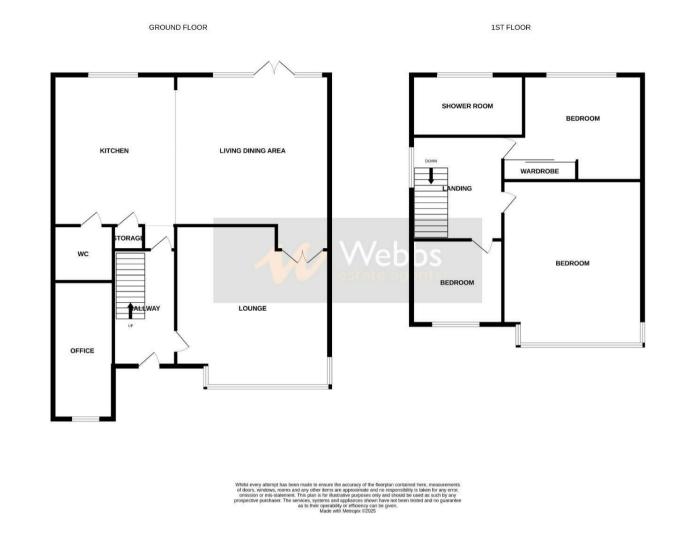

## **Rooms and Dimensions**

**Reception hallway** 

**Front sitting/living room** 14'9" x 11'7" (4.52m x 3.55m)

**Study/office** 12'0" x 3'10" (3.67m x 1.19m)

**Open plan kitchen/family dining sitting room** 23'5" x 17'5" (7.15m x 5.33m)

#### Guest WC

#### First floor landing

**Bedroom one** 10'5" x 10'0" (3.18m x 3.07m)

- EXTENDED AND IMPROVED TO A VERY HIGH STANDARD
- SPACIOUS FRONT SITTING/LIVING ROOM
- MODERN SHOWER ROOM AND GUEST WC
- PRIVATE MATUTRE REAR GARDEN
- CALL WEBBS ON 01922 663399 TO SECURE YOUR VIEWING TODAY!!!

**Bedroom two** 10'0" x 10'0" (3.07m x 3.07m)

**Bedroom three** 9'6" x 7'2" (2.90m x 2.20m)

**Shower room/WC** 7'5" x 5'5" (2.27m x 1.67m)

- Front driveway Private rear garden
- Identification Checks B

**Agent Notes** 