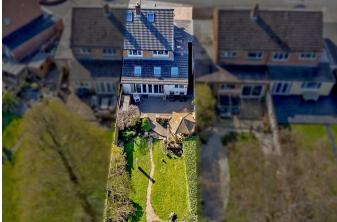

Welcome to this beautifully extended three-bedroom home on Simmonds Road, offering breathtaking open views over green fields and a serene canal-side setting.

Step inside through the welcoming hall, where you'll find a study and stairs leading to the first floor. To the front, a spacious lounge with a charming bay window provides a cozy yet elegant living space. Double doors open into the heart of the home an impressive extended living kitchen diner. This stunning area features a refitted modern kitchen, guest WC, and skylights that flood the space with natural light. Patio doors lead seamlessly to the rear garden, creating the perfect indoor-outdoor living experience.

Upstairs, three generously sized bedrooms offer comfortable accommodation, complemented by a stylishly refitted shower room the vendor has advised that the loft houses Velux windows, boarded and electrics.