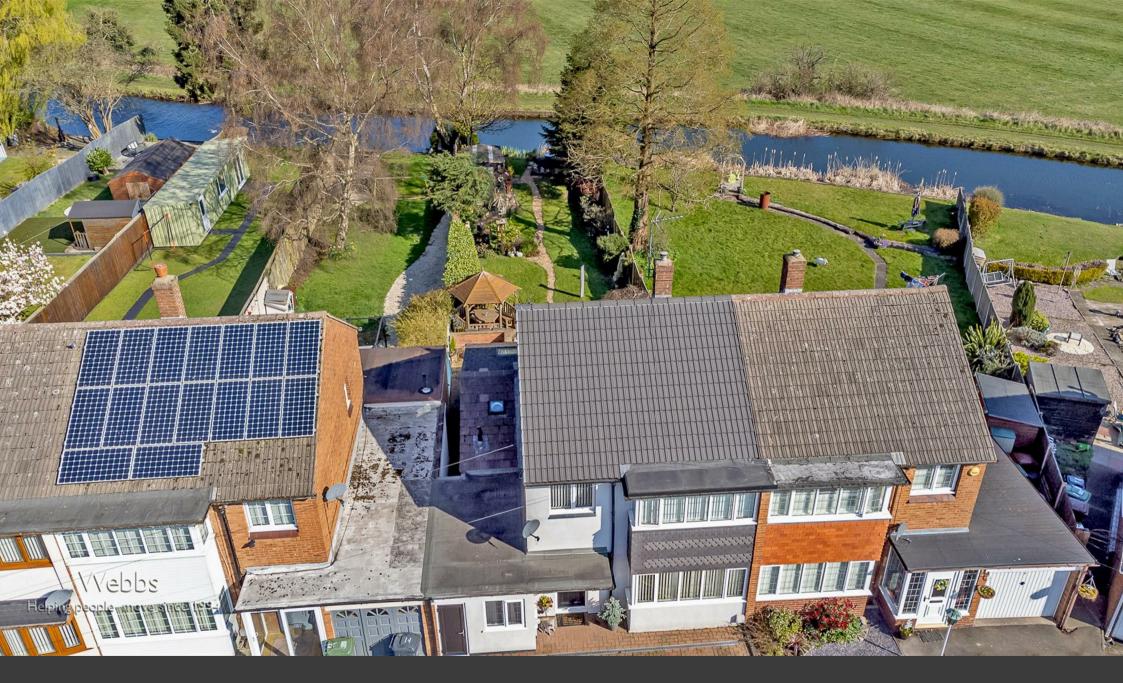

## Summary

\*\*MUCH IMPORVED AND EXTENDED THREE BEDROOM HOME\*\* BEAUTIFUL OUTLOOK TO THE REAR BACKING ONTO CANAL \*\* TRADITIONAL SEMI DETACHED HOUSE \*\* DECEPTIVELY SPACIOUS \*\*\*\* MODERN SHOWER ROOM/WC ON FIRST FLOOR \*\* SPACIOUS FRONT SITTING/LIVING ROOM \*\* STUDY/OFFICE \*\* STUNNING RE-FITTED MODERN OPEN PLAN KITCHEN/FAMILY DINING AND ENTERTAINING ROOM \*\* DOUBLE WIDTH DRIVEWAY \*\* PRIVATE MATURE REAR GARDEN \*\*

Welcome to this beautifully extended three-bedroom home on Simmonds Road, offering breathtaking open views over green fields and a serene canal-side setting.

Step inside through the welcoming hall, where you'll find a study and stairs leading to the first floor. To the front, a spacious lounge with a charming bay window provides a cozy yet elegant living space. Double doors open into the heart of the home an impressive extended living kitchen diner. This stunning area features a refitted modern kitchen, guest WC, and skylights that flood the space with natural light. Patio doors lead seamlessly to the rear garden, creating the perfect indoor-outdoor living experience.