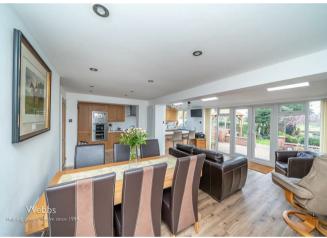

Welcome to this beautifully extended three-bedroom home on Simmonds Road, offering breathtaking open views over green fields and a serene canal-side setting.

Step inside through the welcoming hall, where you'll find a study and stairs leading to the first floor. To the front, a spacious lounge with a charming bay window provides a cozy yet elegant living space. Double doors open into the heart of the home an impressive extended living kitchen diner. This stunning area features a refitted modern kitchen, guest WC, and skylights that flood the space with natural light. Patio doors lead seamlessly to the rear garden, creating the perfect indoor-outdoor living experience.

## **Rooms and Dimensions**

**Reception hallway** 

**Front sitting/living room** 14'9" x 11'7" (4.52m x 3.55m)

**Study/office** 12'0" x 3'10" (3.67m x 1.19m)

**Open plan kitchen/family dining sitting room** 23'5" x 17'5" (7.15m x 5.33m)