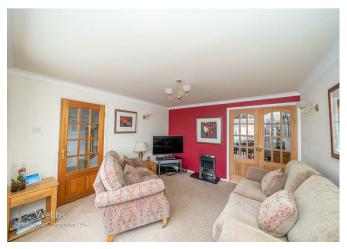

## **Rooms and Dimensions**

**Reception hallway** 

**Front sitting/living room** 14'9" x 11'7" (4.52m x 3.55m)

**Study/office** 12'0" x 3'10" (3.67m x 1.19m)

**Open plan kitchen/family dining sitting room** 23'5" x 17'5" (7.15m x 5.33m)