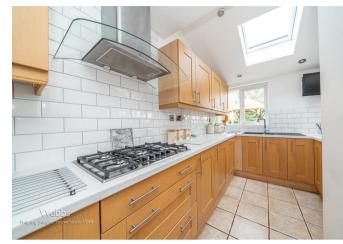

Welcome to this beautifully extended three-bedroom home on Simmonds Road, offering breathtaking open views over green fields and a serene canal-side setting.

Step inside through the welcoming hall, where you'll find a study and stairs leading to the first floor. To the front, a spacious lounge with a charming bay window provides a cozy yet elegant living space. Double doors open into the heart of the home an impressive extended living kitchen diner. This stunning area features a refitted modern kitchen, guest WC, and skylights that flood the space with natural light. Patio doors lead seamlessly to the rear garden, creating the perfect indoor-outdoor living experience.

## **Rooms and Dimensions**

**Reception hallway** 

**Front sitting/living room** 14'9" x 11'7" (4.52m x 3.55m)

**Study/office** 12'0" x 3'10" (3.67m x 1.19m)

**Open plan kitchen/family dining sitting room** 23'5" x 17'5" (7.15m x 5.33m)