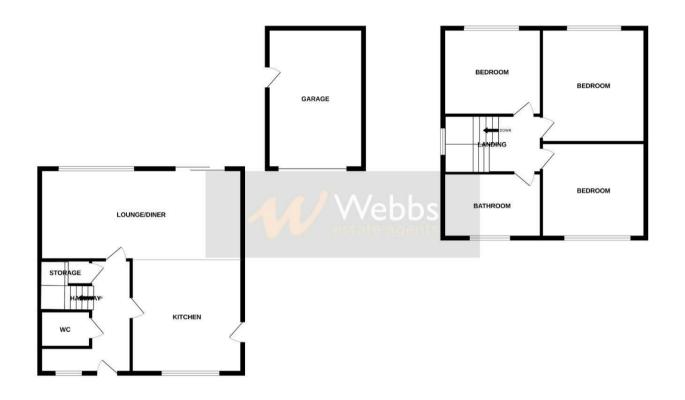

## **Rooms and Dimensions**

#### **Entrance Hall**

### **Guest WC**

3'1" x 4'1" (0.962m x 1.269m)

#### Kitchen

12'0" x 9'6" (3.680m x 2.916m)

# **Lounge Diner**

12'0" x 9'6" (3.680m x 2.916m)

## **Detached Garage**

19'3" x 8'1" (5.892m x 2.466m)

**First Floor Landing** 

### **Bedroom One**

9'5" x 13'6" (2.888m x 4.133m)

#### Bedroom Two

9'1" x 10'7" (2.774m x 3.245m)

### **Bedroom Three**

8'9" x 9'4" (2.691m x 2.862m)

# **Family Bathroom**

9'0" x 5'11" (2.755m x 1.824m)

#### **Identification Checks B**

GROUND FLOOR 1ST FLOOR

Whilst every attempt has been made to ensure the accuracy of the floorplan contained here, measurements of doors, windows, comes and any other items are approximate and no responsibility is taken for any error, prospective purchaser. The services, systems and appliances shown have been tested and no guarantee as to their operability or efficiency can be given.