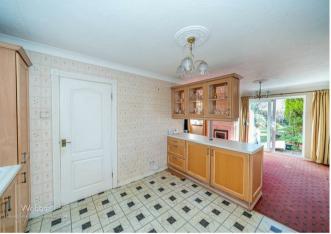

Step inside to a welcoming entrance hall with a convenient guest WC. The ground floor boasts a spacious and modern open-plan kitchen, living, and dining area, creating a fantastic space for both everyday living and entertaining. Patio doors open directly onto the private rear garden, allowing for an abundance of natural light.

#### Kitchen

12'0" x 9'6" (3.680m x 2.916m)