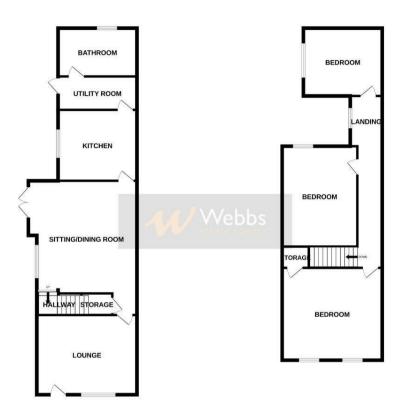

## **Rooms and Dimensions**

Lounge

11'8" x 13'11" (3.581m x 4.249m)

**Sitting Dining Room** 

18'2" x 11'9" (5.553m x 3.589m)

Kitchen

13'2" x 9'11" (4.014m x 3.028m)

**Utility Room** 

10'0" x 5'7" (3.067m x 1.709m)

**Bathroom** 

**Bedroom One** 

11'8" x 12'10" (3.576m x 3.923m)

**Bedroom Two** 

11'9" 8'7" (3.600m 2.621m)

**Bedroom Three** 

9'10" x 9'10" (3.005m x 2.999m)

GROUND FLOOR 1ST FLOOR

Whitst every attempt has been mode to ensure the accuracy of the Booplain contained here, measurements of disers, windows, morns and very other terms are approximate and not responsibility to taken for any error, ensurement. This plan is for illustrative purposes only and about the used as such by any prospectory purchased. This plan is for illustrative purposes only and about the terms do as such by any prospectory purchased. The service, system extra properties that have not been tested and no guarantee and to the contract of the disease with described the disease with described the disease of the