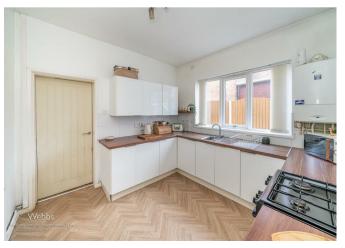

Internally, the home is well laid out, with a front-facing dining room, perfect for entertaining. To the rear, a large living diner creates a bright and airy space, with seamless access to the private garden. Beyond this, the modern fitted kitchen offers stylish and practical space, complemented by a separate utility room and a fitted bathroom.

## **Rooms and Dimensions**

Lounge

11'8" x 13'11" (3.581m x 4.249m)

**Sitting Dining Room** 

18'2" x 11'9" (5.553m x 3.589m)

Kitchen

13'2" x 9'11" (4.014m x 3.028m)

**Utility Room** 