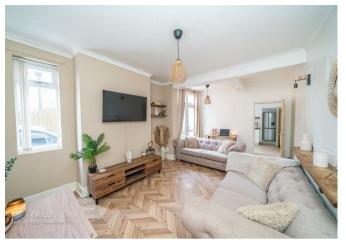

Internally, the home is well laid out, with a front-facing dining room, perfect for entertaining. To the rear, a large living diner creates a bright and airy space, with seamless access to the private garden. Beyond this, the modern fitted kitchen offers stylish and practical space, complemented by a separate utility room and a fitted bathroom.

## **Rooms and Dimensions**

Lounge

11'8" x 13'11" (3.581m x 4.249m)

**Sitting Dining Room** 

18'2" x 11'9" (5.553m x 3.589m)

Kitchen

13'2" x 9'11" (4.014m x 3.028m)

**Utility Room** 