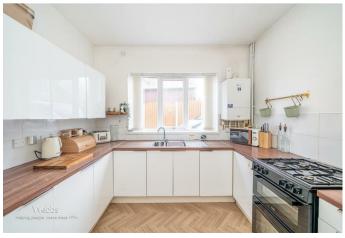

Internally, the home is well laid out, with a front-facing dining room, perfect for entertaining. To the rear, a large living diner creates a bright and airy space, with seamless access to the private garden. Beyond this, the modern fitted kitchen offers stylish and practical space, complemented by a separate utility room and a fitted bathroom.

## **Rooms and Dimensions**

Lounge

11'8" x 13'11" (3.581m x 4.249m)

**Sitting Dining Room** 

18'2" x 11'9" (5.553m x 3.589m)

Kitchen

13'2" x 9'11" (4.014m x 3.028m)

**Utility Room** 