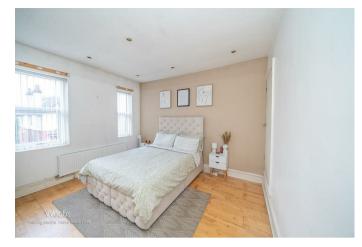

## **Rooms and Dimensions**

Lounge

11'8" x 13'11" (3.581m x 4.249m)

**Sitting Dining Room** 

18'2" x 11'9" (5.553m x 3.589m)

Kitchen

13'2" x 9'11" (4.014m x 3.028m)

**Utility Room** 

10'0" x 5'7" (3.067m x 1.709m)

**Bathroom** 

**Bedroom One** 

11'8" x 12'10" (3.576m x 3.923m)

**Bedroom Two** 

11'9" 8'7" (3.600m 2.621m)

**Bedroom Three** 

9'10" x 9'10" (3.005m x 2.999m)