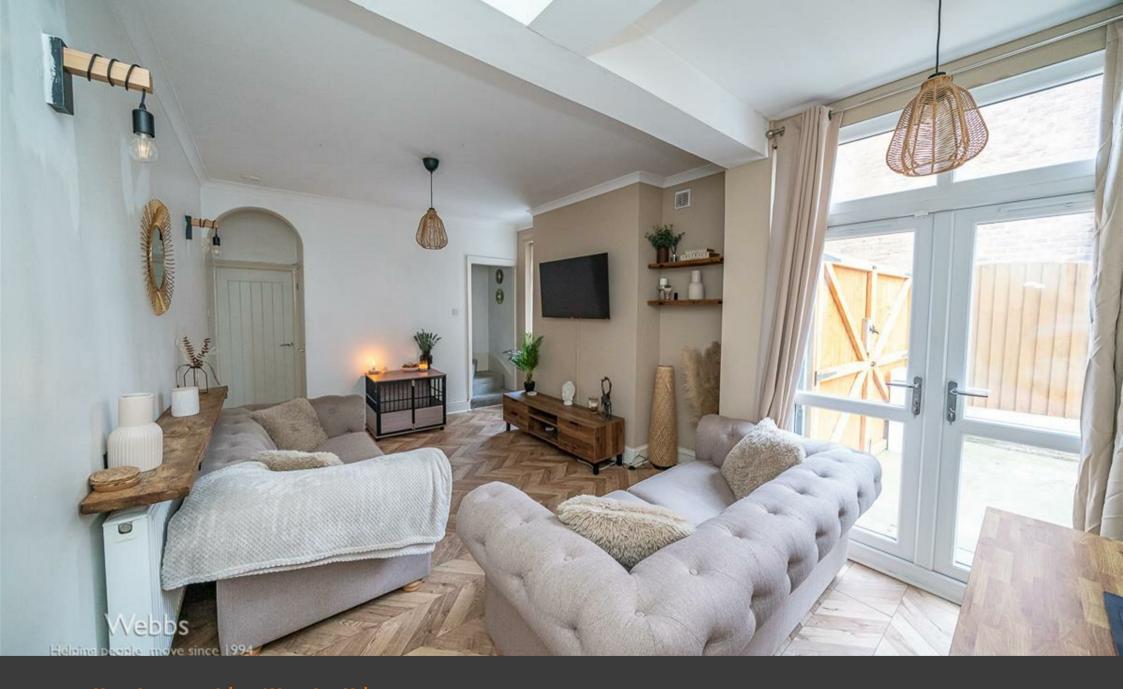

Internally, the home is well laid out, with a front-facing dining room, perfect for entertaining. To the rear, a large living diner creates a bright and airy space, with seamless access to the private garden. Beyond this, the modern fitted kitchen offers stylish and practical space, complemented by a separate utility room and a fitted bathroom.

## **Rooms and Dimensions**

Lounge

11'8" x 13'11" (3.581m x 4.249m)

**Sitting Dining Room** 

18'2" x 11'9" (5.553m x 3.589m)

Kitchen

13'2" x 9'11" (4.014m x 3.028m)

**Utility Room** 