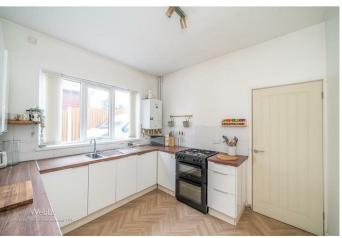

Internally, the home is well laid out, with a front-facing dining room, perfect for entertaining. To the rear, a large living diner creates a bright and airy space, with seamless access to the private garden. Beyond this, the modern fitted kitchen offers stylish and practical space, complemented by a separate utility room and a fitted bathroom.

## **Rooms and Dimensions**

Lounge

11'8" x 13'11" (3.581m x 4.249m)

**Sitting Dining Room** 

18'2" x 11'9" (5.553m x 3.589m)

Kitchen

13'2" x 9'11" (4.014m x 3.028m)

**Utility Room** 