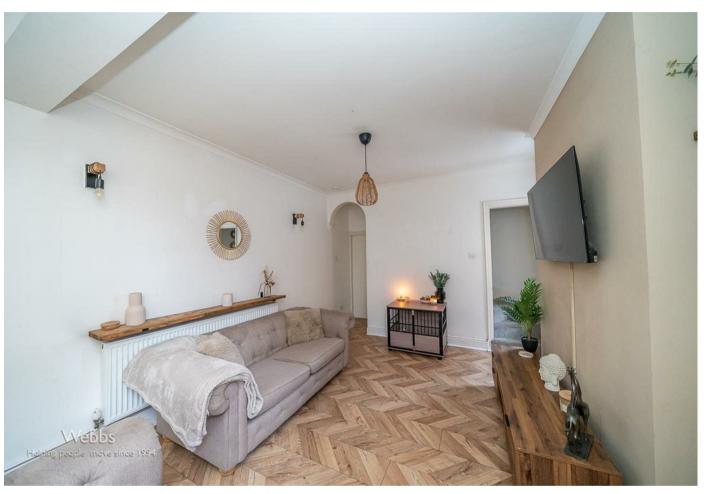

Internally, the home is well laid out, with a front-facing dining room, perfect for entertaining. To the rear, a large living diner creates a bright and airy space, with seamless access to the private garden. Beyond this, the modern fitted kitchen offers stylish and practical space, complemented by a separate utility room and a fitted bathroom.

## **Rooms and Dimensions**

Lounge

11'8" x 13'11" (3.581m x 4.249m)

**Sitting Dining Room** 

18'2" x 11'9" (5.553m x 3.589m)

Kitchen

13'2" x 9'11" (4.014m x 3.028m)

**Utility Room** 