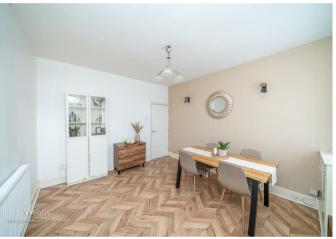

Internally, the home is well laid out, with a front-facing dining room, perfect for entertaining. To the rear, a large living diner creates a bright and airy space, with seamless access to the private garden. Beyond this, the modern fitted kitchen offers stylish and practical space, complemented by a separate utility room and a fitted bathroom.

## **Rooms and Dimensions**

Lounge

11'8" x 13'11" (3.581m x 4.249m)

**Sitting Dining Room** 

18'2" x 11'9" (5.553m x 3.589m)

Kitchen

13'2" x 9'11" (4.014m x 3.028m)

**Utility Room** 