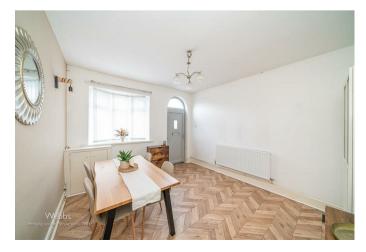

Internally, the home is well laid out, with a front-facing dining room, perfect for entertaining. To the rear, a large living diner creates a bright and airy space, with seamless access to the private garden. Beyond this, the modern fitted kitchen offers stylish and practical space, complemented by a separate utility room and a fitted bathroom.

## **Rooms and Dimensions**

Lounge

11'8" x 13'11" (3.581m x 4.249m)

**Sitting Dining Room** 

18'2" x 11'9" (5.553m x 3.589m)

Kitchen

13'2" x 9'11" (4.014m x 3.028m)

**Utility Room** 