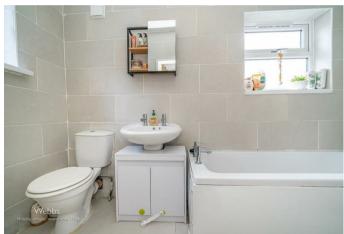

Internally, the home is well laid out, with a front-facing dining room, perfect for entertaining. To the rear, a large living diner creates a bright and airy space, with seamless access to the private garden. Beyond this, the modern fitted kitchen offers stylish and practical space, complemented by a separate utility room and a fitted bathroom.

10'0" x 5'7" (3.067m x 1.709m)

**Bathroom** 

**Bedroom One** 

11'8" x 12'10" (3.576m x 3.923m)

**Bedroom Two** 

11'9" 8'7" (3.600m 2.621m)

**Bedroom Three** 

9'10" x 9'10" (3.005m x 2.999m)