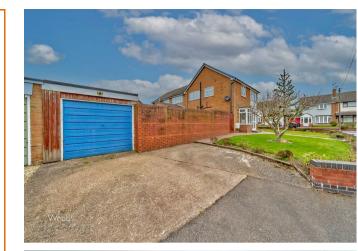

Situated in a sought-after cul-de-sac, this well-presented three-bedroom semi-detached home offers spacious living in a desirable location. Boasting a generous lawned frontage, a detached garage, and a driveway to the rear, this property provides excellent curb appeal and practicality.

## Hall

Lounge Diner 12'3" x 19'10" (3.757m x 6.060m)

**Kitchen** 8'4" x 13'9" (2.548m x 4.202m)

**Detached Garage** 19'0" x 8'1" (5.793m x 2.486m)

**First Floor Landing** 

- LARGE CORNER PLOT
- LOUNGE DINER
- FITTED SHOWER ROOM
- LANDSCAPED REAR GARDEN
- CALL WEBBS TO SECURE YOUR VIEWING ON 01922 663399