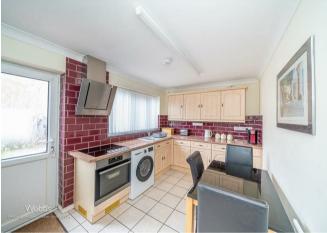

Upon entering, the welcoming porch leads into a bright hallway, giving access to a well-fitted kitchen and a spacious lounge diner with a dual aspect, allowing for plenty of natural light and a seamless flow throughout the living space.

## Hall

Lounge Diner 12'3" x 19'10" (3.757m x 6.060m)

**Kitchen** 8'4" x 13'9" (2.548m x 4.202m)

**Detached Garage** 19'0" x 8'1" (5.793m x 2.486m)

**First Floor Landing** 

- LARGE CORNER PLOT
- LOUNGE DINER
- FITTED SHOWER ROOM
- LANDSCAPED REAR GARDEN
- CALL WEBBS TO SECURE YOUR VIEWING ON 01922 663399