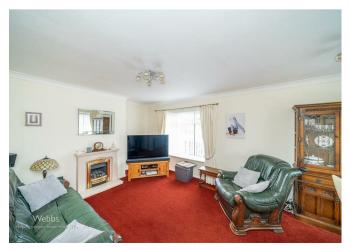

Upon entering, the welcoming porch leads into a bright hallway, giving access to a well-fitted kitchen and a spacious lounge diner with a dual aspect, allowing for plenty of natural light and a seamless flow throughout the living space.

## Hall

Lounge Diner 12'3" x 19'10" (3.757m x 6.060m)

**Kitchen** 8'4" x 13'9" (2.548m x 4.202m)

**Detached Garage** 19'0" x 8'1" (5.793m x 2.486m)

**First Floor Landing** 

- LARGE CORNER PLOT
- LOUNGE DINER
- FITTED SHOWER ROOM
- LANDSCAPED REAR GARDEN
- CALL WEBBS TO SECURE YOUR VIEWING ON 01922 663399