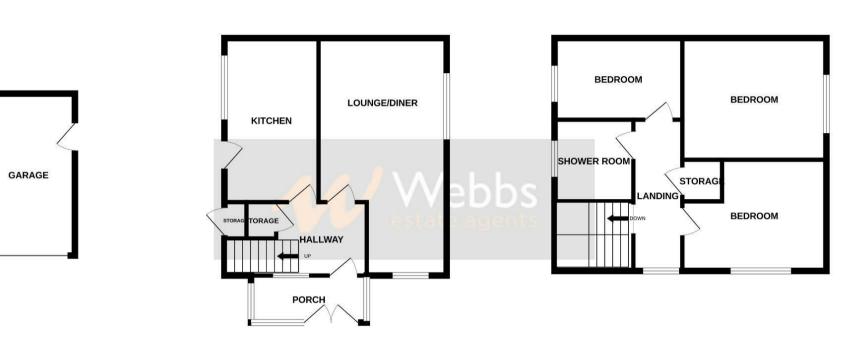

## **Rooms and Dimensions**

**Entrance Porch** 

## Hall

Lounge Diner 12'3" x 19'10" (3.757m x 6.060m)

**Kitchen** 8'4" x 13'9" (2.548m x 4.202m)

**Detached Garage** 19'0" x 8'1" (5.793m x 2.486m)

**First Floor Landing** 

- LARGE CORNER PLOT
- LOUNGE DINER
- FITTED SHOWER ROOM
- LANDSCAPED REAR GARDEN
- CALL WEBBS TO SECURE YOUR VIEWING ON 01922 663399

Bedroom One 12'5" x 9'4" (3.789m x 2.854m)

**Bedroom Two** 12'4" x 8'7" (3.780m x 2.641m)

**Bedroom Three** 6'4" x 5'4" (1.950m x 1.649m)

**Shower Room** 6'4" x 5'4" (1.950m x 1.649m)

**Identification Checks B** 

Whilst every attempt has been made to ensure the accuracy of the floorplan contained here, measurements of doors, windows, rooms and any other items are approximate and no responsibility is taken for any error, omission or mis-statement. This plan is for illustrative purposes only and should be used as such by any prospective purchaser. The services, systems and appliances shown have not been tested and no guarantee as to their operability or efficiency can be given. Made with Metropix ©2025